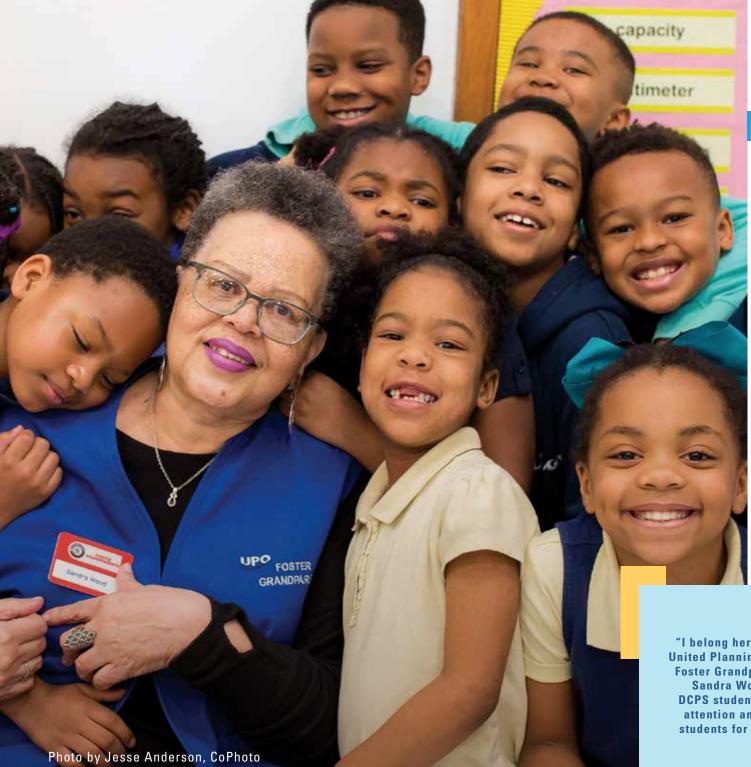

"I belong here." Through the **United Planning Organization's** Foster Grandparent Program, Sandra Wood, a former DCPS student, has provided attention and guidance to students for over a decade.

**Beers Elementary School** 