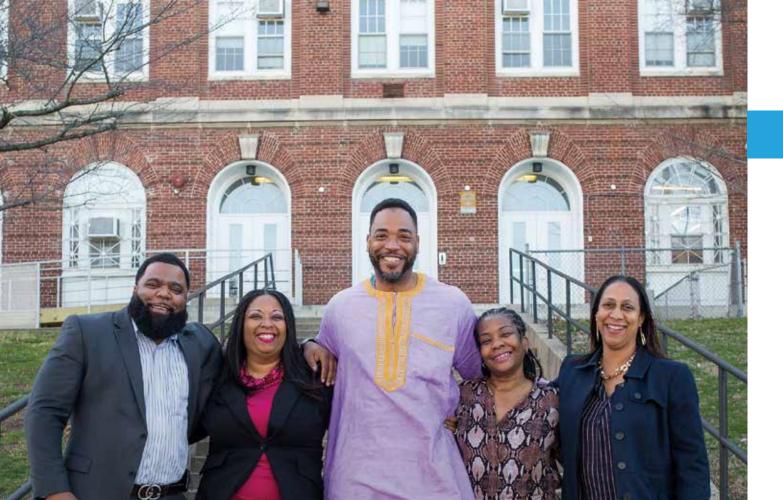

In 1979, Principal Maria Tukeva founded and developed what would later become **Columbia Heights Education** Campus (CHEC). Through her leadership, these CHEC alumni returned as educators to give the next generation the support and opportunities they received as students.