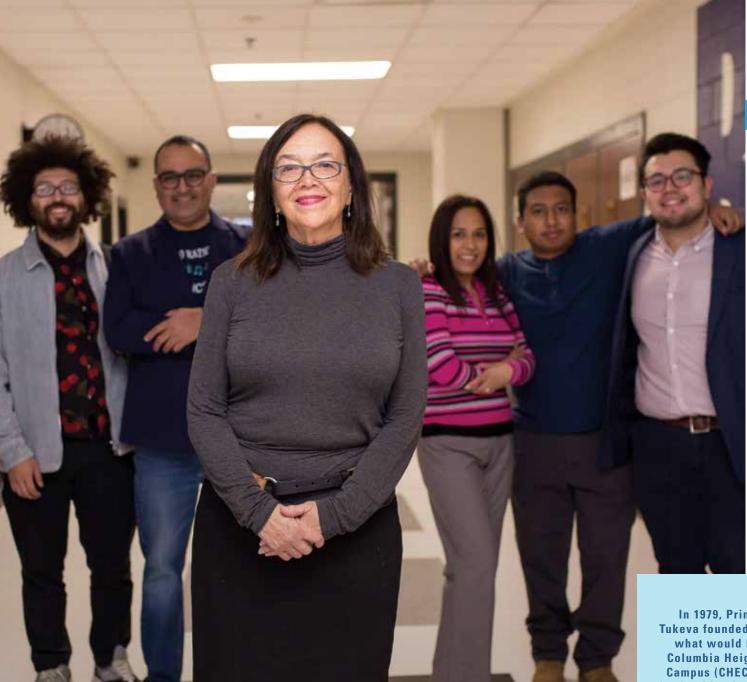

In 1979, Principal Maria Tukeva founded and developed what would later become **Columbia Heights Education** Campus (CHEC). Through her leadership, these CHEC alumni returned as educators to give the next generation the support and opportunities they received as students.