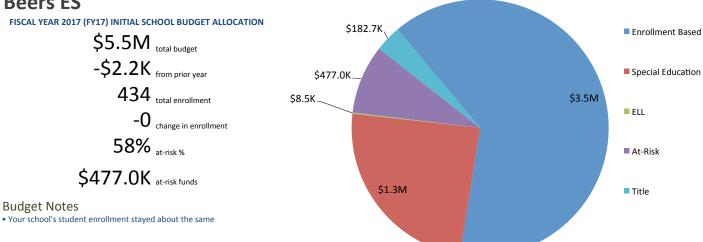

## **Beers ES**

## FISCAL YEAR 2017 (FY17) INITIAL SCHOOL BUDGET ALLOCATION

| Category             | Item Name           | # of Positions | \$ Amount |
|----------------------|---------------------|----------------|-----------|
| ive                  | Business Manager    | 1.0            | \$75,673  |
| strat                | Administrative Aide | 1.0            | \$53,397  |
| Administrative       | Clerk               | 1.1            | \$44,919  |
| Adr                  | Registrar           | 0.0            | \$0       |
| Custodial<br>Support | Custodial Foreman   | 1.0            | \$64,700  |
|                      | RW-5 Custodian      | 2.0            | \$100,470 |
|                      | RW-3 Custodian      | 0.0            | \$0       |
| Subtotal             |                     | 6.1            | \$339,159 |