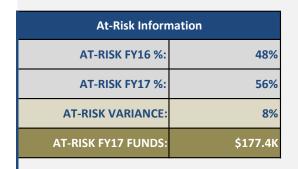

## **FY17 Projected Student Enrollment= 167 Students**

| FY17 AT-RISK FUNDED ITEMS*                                                                                                     |                              |          |           |         |  |
|--------------------------------------------------------------------------------------------------------------------------------|------------------------------|----------|-----------|---------|--|
| Item                                                                                                                           | Category                     |          | # of FTEs | Cost    |  |
| Assistant Principal                                                                                                            | School Leadership            |          | 0.5       | \$66.1K |  |
| Social Worker                                                                                                                  | Social-Emotional             |          | 0.5       | \$46.9K |  |
| Afterschool                                                                                                                    | Extended Hours               |          | 0.0       | \$53.3K |  |
| Educational Supplies                                                                                                           | Non-Personnel Services (NPS) |          | 0.0       | \$6.9K  |  |
| Technology                                                                                                                     | Non-Personnel Services (NPS) |          | 0.0       | \$4.2K  |  |
| *Items in the table above are also counted in the FY17 Comprehensive Budgeted Items table below.  Total At-Risk Funded Items*: |                              | \$177.4K |           |         |  |