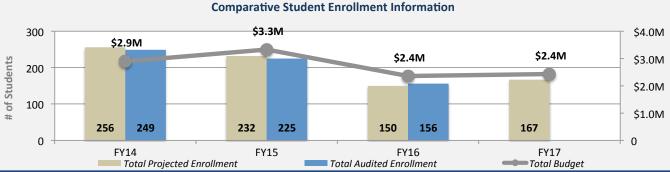

## **FY17 Projected Student Enrollment= 167 Students**

| FY17 AT-RISK FUNDED ITEMS*                                                                                                     |                              |          |           |         |  |
|--------------------------------------------------------------------------------------------------------------------------------|------------------------------|----------|-----------|---------|--|
| Item                                                                                                                           | Category                     |          | # of FTEs | Cost    |  |
| Assistant Principal                                                                                                            | School Leadership            |          | 0.5       | \$66.1K |  |
| Social Worker                                                                                                                  | Social-Emotional             |          | 0.5       | \$46.9K |  |
| Afterschool                                                                                                                    | Extended Hours               |          | 0.0       | \$53.3K |  |
| Educational Supplies                                                                                                           | Non-Personnel Services (NPS) |          | 0.0       | \$6.9K  |  |
| Technology                                                                                                                     | Non-Personnel Services (NPS) |          | 0.0       | \$4.2K  |  |
| *Items in the table above are also counted in the FY17 Comprehensive Budgeted Items table below.  Total At-Risk Funded Items*: |                              | \$177.4K |           |         |  |