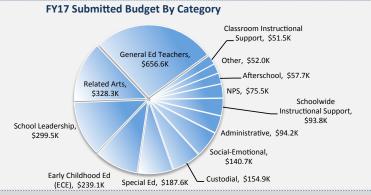

**FY17 COMPREHENSIVE LIST OF BUDGETED ITEMS** Item Category # of FTEs Cost Principal School Leadership 1.0 \$167.3K Assistant Principal - English Language Arts (ELA) 1.0 \$132.2K School Leadership Teacher - PK3 Early Childhood Education Positions (ECE) 1.0 \$93.8K Teacher - PK4 Early Childhood Education Positions (ECE) 1.0 \$93.8K Aide - Early Childhood Early Childhood Education Positions (ECE) \$51.5K 2.0 **General Education Teachers** 2.0 \$187.6K Teacher - Kindergarten Teacher - 1st Grade **General Education Teachers** 1.0 \$93.8K **General Education Teachers** Teacher - 2nd Grade 1.0 \$93.8K Teacher - 3rd Grade **General Education Teachers** 1.0 \$93.8K Teacher - 4th Grade **General Education Teachers** 1.0 \$93.8K Teacher - 5th Grade **General Education Teachers** \$93.8K 1.0 Teacher - Inclusion/Resource Services **Special Education Positions** \$187.6K 2.0 Teacher - Art Related Arts 1.0 \$93.8K Teacher - Music Related Arts 0.5 \$46.9K Teacher - Health/Physical Education Related Arts 1.0 \$93.8K Teacher - World Language **Related Arts** 0.5 \$46.9K

| ltem                                      | Category                                   | # of FTEs         | Cost    |
|-------------------------------------------|--------------------------------------------|-------------------|---------|
| Specialist - Library/Media                | Related Arts                               | 0.5               | \$46.9K |
| Aide - Kindergarten                       | Classroom Instructional Support Positions  | 2.0               | \$51.5K |
| Psychologist                              | Social-Emotional Positions                 | 0.5               | \$46.9K |
| Social Worker                             | Social-Emotional Positions                 | 1.0               | \$93.8K |
| Instructional Coach - Math                | Schoolwide Instructional Support Positions | 1.0               | \$93.8K |
| Clerk                                     | Administrative                             | 1.0               | \$40.8K |
| Aide - Administrative                     | Administrative                             | 1.0               | \$53.4K |
| Custodial Foreman                         | Custodial Staff                            | 1.0               | \$64.7K |
| Custodian (RW-5)                          | Custodial Staff                            | 1.0               | \$50.2K |
| Custodian (RW-3)                          | Custodial Staff                            | 1.0               | \$40.0K |
| Afterschool Teacher                       | Afterschool Programs                       | 0.0               | \$23.7K |
| Afterschool Aide                          | Afterschool Programs                       | 0.0               | \$26.2K |
| Afterschool Administrative Aide           | Afterschool Programs                       | 0.0               | \$7.8K  |
| Administrative Premium (General)          | Other                                      | 0.0               | \$12.0K |
| Custodial Overtime                        | Other                                      | 0.0               | \$10.0K |
| Itinerant ELL Teacher                     | Other                                      | 0.0               | \$30.0K |
| Office Supplies                           | Non-Personnel Spending                     | 0.0               | \$8.2K  |
| Custodial Services                        | Non-Personnel Spending                     | 0.0               | \$5.7K  |
| Health Supplies                           | Non-Personnel Spending                     | 0.0               | \$500   |
| Educational Supplies                      | Non-Personnel Spending                     | 0.0               | \$8.6K  |
| Clothing and Uniforms                     | Non-Personnel Spending                     | 0.0               | \$500   |
| Food and Provisions (Including Catering)  | Non-Personnel Spending                     | 0.0               | \$1.0K  |
| Local Travel (Including Field Trips)      | Non-Personnel Spending                     | 0.0               | \$2.6K  |
| Professional Development                  | Non-Personnel Spending                     | 0.0               | \$2.2K  |
| Contractual Services                      | Non-Personnel Spending                     | 0.0               | \$30.0K |
| Electronic Learning                       | Non-Personnel Spending                     | 0.0               | \$5.1K  |
| Library Books                             | Non-Personnel Spending                     | 0.0               | \$3.3K  |
| Textbooks                                 | Non-Personnel Spending                     | 0.0               | \$2.0K  |
| Equipment and Machinery (Small Purchases) | Non-Personnel Spending                     | 0.0               | \$5.9K  |
|                                           | Ţ                                          | otal FY17 Budget: | \$2.4M  |