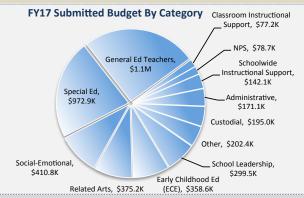

| FY17 COMPREHENSIVE LIST OF BUDGETED ITEMS        |                                           |           |          |  |
|--------------------------------------------------|-------------------------------------------|-----------|----------|--|
| Item                                             | Category                                  | # of FTEs | Cost     |  |
| Principal                                        | School Leadership                         | 1.0       | \$167.3K |  |
| Assistant Principal - Math                       | School Leadership                         | 1.0       | \$132.2K |  |
| Teacher - PK3                                    | Early Childhood Education Positions (ECE) | 1.0       | \$93.8K  |  |
| Teacher - PK4                                    | Early Childhood Education Positions (ECE) | 2.0       | \$187.6K |  |
| Aide - Early Childhood                           | Early Childhood Education Positions (ECE) | 3.0       | \$77.2K  |  |
| Teacher - Kindergarten                           | General Education Teachers                | 2.0       | \$187.6K |  |
| Teacher - 1st Grade                              | General Education Teachers                | 1.0       | \$93.8K  |  |
| Teacher - 2nd Grade                              | General Education Teachers                | 2.0       | \$187.6K |  |
| Teacher - 3rd Grade                              | General Education Teachers                | 1.0       | \$93.8K  |  |
| Teacher - 4th Grade                              | General Education Teachers                | 2.0       | \$187.6K |  |
| Teacher - 5th Grade                              | General Education Teachers                | 2.0       | \$187.6K |  |
| TLI Teacher Leader - English Language Arts (ELA) | General Education Teachers                | 1.0       | \$93.8K  |  |
| TLI Teacher Leader - Math                        | General Education Teachers                | 1.0       | \$93.8K  |  |

| Item                                              | Category                                   | # of FTEs         | Cost     |
|---------------------------------------------------|--------------------------------------------|-------------------|----------|
| Teacher - Early Learning Support Program          | Special Education Positions                | 2.0               | \$187.6K |
| Teacher - Behavior & Education Support Program    | Special Education Positions                | 2.0               | \$187.6K |
| Teacher - Inclusion/Resource Services             | Special Education Positions                | 5.0               | \$469.0K |
| Aide - Special Education                          | Special Education Positions                | 5.0               | \$128.6K |
| Teacher - Music                                   | Related Arts                               | 1.0               | \$93.8K  |
| Teacher - Health/Physical Education               | Related Arts                               | 1.0               | \$93.8K  |
| Teacher - World Language                          | Related Arts                               | 1.0               | \$93.8K  |
| Specialist - Library/Media                        | Related Arts                               | 1.0               | \$93.8K  |
| Aide - Kindergarten                               | Classroom Instructional Support Positions  | 2.0               | \$51.5K  |
| Aide - Instructional - (10mo)                     | Classroom Instructional Support Positions  | 1.0               | \$25.7K  |
| Psychologist                                      | Social-Emotional Positions                 | 0.5               | \$46.9K  |
| Social Worker                                     | Social-Emotional Positions                 | 2.0               | \$187.6K |
| Behavior Technician                               | Social-Emotional Positions                 | 4.0               | \$176.3K |
| Instructional Coach - English Language Arts (ELA) | Schoolwide Instructional Support Positions | 1.0               | \$93.8K  |
| Aide - Computer Lab                               | Schoolwide Instructional Support Positions | 1.0               | \$48.3K  |
| Business Manager                                  | Administrative                             | 0.5               | \$37.8K  |
| Clerk                                             | Administrative                             | 1.0               | \$40.8K  |
| Manager - Strategy & Logistics (MSL)              | Administrative                             | 1.0               | \$92.4K  |
| Custodial Foreman                                 | Custodial Staff                            | 1.0               | \$64.7K  |
| Custodian (RW-5)                                  | Custodial Staff                            | 1.0               | \$50.2K  |
| Custodian (RW-3)                                  | Custodial Staff                            | 2.0               | \$80.1K  |
| Administrative Premium (General)                  | Other                                      | 0.0               | \$172.9K |
| Custodial Overtime                                | Other                                      | 0.0               | \$29.5K  |
| Office Supplies                                   | Non-Personnel Spending                     | 0.0               | \$6.0K   |
| Custodial Services                                | Non-Personnel Spending                     | 0.0               | \$5.0K   |
| Health Supplies                                   | Non-Personnel Spending                     | 0.0               | \$240    |
| Educational Supplies                              | Non-Personnel Spending                     | 0.0               | \$12.4K  |
| Recreational Materials                            | Non-Personnel Spending                     | 0.0               | \$1.0K   |
| Local Travel (Including Field Trips)              | Non-Personnel Spending                     | 0.0               | \$4.5K   |
| Professional Development                          | Non-Personnel Spending                     | 0.0               | \$5.6K   |
| Contractual Services                              | Non-Personnel Spending                     | 0.0               | \$22.0K  |
| Electronic Learning                               | Non-Personnel Spending                     | 0.0               | \$15.7K  |
| Library Books                                     | Non-Personnel Spending                     | 0.0               | \$6.3K   |
|                                                   | To                                         | otal FY17 Budget: | \$4.4M   |