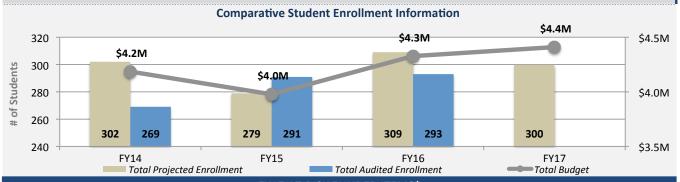

## FY17 Total Budget = \$4.409M

## **FY17 Projected Student Enrollment= 300 Students**

| FY17 AT-RISK FUNDED ITEMS* |                                 |           |          |  |
|----------------------------|---------------------------------|-----------|----------|--|
| Item                       | Category                        | # of FTEs | Cost     |  |
| Extended Day/Year          | Budget Priority                 | 0.0       | \$192.4K |  |
| TLI Teacher Leader         | Budget Priority                 | 0.5       | \$46.9K  |  |
| Inclusion/Resource Teacher | Special Education               | 0.5       | \$46.9K  |  |
| Instructional Aide         | Classroom Instructional Support | 1.0       | \$25.7K  |  |
| Behavior Technician        | Social-Emotional                | 1.0       | \$44.1K  |  |
| Psychologist               | Social-Emotional                | 0.5       | \$46.9K  |  |
| Educational Supplies       | Non-Personnel Services (NPS)    | 0.0       | \$12.4K  |  |
| Technology                 | Non-Personnel Services (NPS)    | 0.0       | \$8.2K   |  |
|                            |                                 |           |          |  |