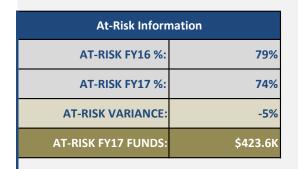

| *Items in the table above are also counted in the FY17 Comprehensive Budgeted Items table below. | Total At-Risk Funded Items*: | \$423.6K |
|--------------------------------------------------------------------------------------------------|------------------------------|----------|
|--------------------------------------------------------------------------------------------------|------------------------------|----------|