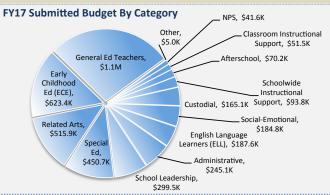

## FY17 Total Budget = \$4.06M

FY17 Projected Student Enrollment= 326 Students

|                                                |                            |        |      |                   | Co             | mpara                      | tive Stuc                                 | lent Enrolln                  | nent Info | ormatio      | n        |            |               |          |                |
|------------------------------------------------|----------------------------|--------|------|-------------------|----------------|----------------------------|-------------------------------------------|-------------------------------|-----------|--------------|----------|------------|---------------|----------|----------------|
|                                                | 330                        |        |      |                   |                |                            |                                           |                               |           |              |          | ć A        | 114           |          | \$4.5M         |
| # of Students                                  | 320 -                      | \$3.8M |      |                   |                |                            |                                           |                               |           |              | - 54     | \$4.1M     |               |          |                |
|                                                | 24.0                       |        |      |                   |                | \$3                        | \$3.6M                                    |                               |           |              |          | r -        |               | \$4.0M   |                |
|                                                | 310                        |        |      |                   |                |                            |                                           |                               |           |              |          |            | 60 FN4        |          |                |
| io<br>#                                        | 300                        |        | -    |                   |                |                            |                                           |                               |           |              |          | -          | -             |          | \$3.5M         |
|                                                | 290                        |        | 315  | 303               |                | 311                        | 308                                       |                               | 317       | 319          |          | 326        |               |          | \$3.0M         |
|                                                | 250                        |        |      | (14<br>Total Proi | ected Enrollme |                            | Y15                                       | Total Au                      |           | 16<br>Ilment |          | FY<br>Tota | 17<br>I Budae | ,<br>>t  | φ <b>3.0</b> Ν |
|                                                |                            |        |      | Total Toj         |                |                            | Y17 AT-F                                  |                               |           |              |          | • 1014     | rbuuge        | . C      |                |
| Item                                           |                            |        |      |                   |                |                            | # of FT                                   | Es                            | Со        | st           |          |            |               |          |                |
| Incl                                           | Inclusion/Resource Teacher |        |      |                   |                |                            |                                           | Category<br>Special Education |           |              |          |            |               |          | \$46.9K        |
| Dual Language Program Teacher                  |                            |        |      |                   |                |                            | English L                                 |                               | 0.5       |              | \$46.9K  |            |               |          |                |
| Related Arts Teacher                           |                            |        |      |                   |                |                            | Related A                                 | Arts                          |           |              |          |            | 1.5           |          | \$140.7K       |
| Afterschool                                    |                            |        |      |                   |                |                            | Extended                                  |                               | 0.0       |              | \$55.9K  |            |               |          |                |
| Edu                                            | cationa                    | l Supp | lies |                   |                |                            | Non-Personnel Services (NPS)              |                               |           |              |          |            | 0.0           |          | \$13.5K        |
| Technology                                     |                            |        |      |                   |                |                            | Non-Personnel Services (NPS)              |                               |           |              |          |            | 0.0           |          | \$3.2K         |
|                                                |                            |        |      |                   |                |                            |                                           |                               |           | \$307.2K     |          |            |               |          |                |
|                                                |                            |        |      |                   | FY17           | 7 СОМ                      | PREHENS                                   | SIVE LIST OF                  | BUDGE     | TED ITE      | MS       |            |               |          |                |
|                                                | Item                       |        |      |                   |                | Category                   |                                           |                               |           |              | # of FT  | Es         | Со            | st       |                |
| Prin                                           | Principal                  |        |      |                   |                |                            | School Leadership                         |                               |           |              |          |            | 1.0           |          | \$167.3K       |
| Assistant Principal - Math                     |                            |        |      |                   |                | School Le                  |                                           | 1.0                           |           | \$132.2K     |          |            |               |          |                |
| Teacher - PK3                                  |                            |        |      |                   |                |                            | Early Childhood Education Positions (ECE) |                               |           |              |          |            | 2.0           |          | \$187.6K       |
| Teacher - PK4                                  |                            |        |      |                   |                |                            | Early Chi                                 |                               | 2.0       |              | \$187.6K |            |               |          |                |
| Teacher - PK3/PK4 (Mixed Age)                  |                            |        |      |                   |                |                            | Early Childhood Education Positions (ECE) |                               |           |              |          |            | 1.0           |          | \$93.8K        |
| Aide - Early Childhood                         |                            |        |      |                   |                |                            | Early Childhood Education Positions (ECE) |                               |           |              |          |            | 6.0           |          | \$154.4K       |
| Teacher - Kindergarten                         |                            |        |      |                   |                |                            | General Education Teachers                |                               |           |              |          |            | 1.0           |          | \$93.8K        |
| Teacher - 1st Grade                            |                            |        |      |                   |                | General Education Teachers |                                           |                               |           |              |          | 2.0        |               | \$187.6K |                |
| Teacher - 2nd Grade                            |                            |        |      |                   |                |                            | General Education Teachers                |                               |           |              |          |            | 2.0           |          | \$187.6K       |
| Teacher - 3rd Grade                            |                            |        |      |                   |                | General Education Teachers |                                           |                               |           |              |          | 2.0        |               | \$187.6K |                |
| Teacher - 4th Grade                            |                            |        |      |                   |                | General Education Teachers |                                           |                               |           |              |          | 1.0        |               | \$93.8K  |                |
|                                                |                            |        |      |                   |                | General Education Teachers |                                           |                               |           |              |          | 2.0        |               | \$187.6K |                |
| Teacher - Reading                              |                            |        |      |                   |                | General Education Teachers |                                           |                               |           |              |          | 1.0        |               | \$93.8K  |                |
| Teacher - Science (General)                    |                            |        |      |                   |                | General Education Teachers |                                           |                               |           |              |          | 1.0        |               | \$93.8K  |                |
| Teacher - Behavior & Education Support Program |                            |        |      |                   |                | Special E                  | ducation Pos                              | itions                        |           |              |          | 1.0        |               | \$93.8K  |                |

district of columbia PUBLIC SCHOOLS

| Item                                              | Category                                   | # of FTEs       | Cost     |
|---------------------------------------------------|--------------------------------------------|-----------------|----------|
| Teacher - Inclusion/Resource Services             | Special Education Positions                | 3.0             | \$281.4K |
| Coordinator - Special Education (CSE)             | Special Education Positions                | 0.5             | \$49.7K  |
| Aide - Special Education                          | Special Education Positions                | 1.0             | \$25.7K  |
| Teacher - ELL                                     | English Language Learners Positions (ELL)  | 2.0             | \$187.6K |
| Teacher - Art                                     | Related Arts                               | 1.0             | \$93.8K  |
| Teacher - Music                                   | Related Arts                               | 1.0             | \$93.8K  |
| Teacher - Health/Physical Education               | Related Arts                               | 1.5             | \$140.7K |
| Teacher - World Language                          | Related Arts                               | 1.0             | \$93.8K  |
| Specialist - Library/Media                        | Related Arts                               | 1.0             | \$93.8K  |
| Aide - Kindergarten                               | Classroom Instructional Support Positions  | 2.0             | \$51.5K  |
| Psychologist                                      | Social-Emotional Positions                 | 0.5             | \$46.9K  |
| Social Worker                                     | Social-Emotional Positions                 | 1.0             | \$93.8K  |
| Behavior Technician                               | Social-Emotional Positions                 | 1.0             | \$44.1K  |
| Instructional Coach - English Language Arts (ELA) | Schoolwide Instructional Support Positions | 1.0             | \$93.8K  |
| Business Manager                                  | Administrative                             | 0.5             | \$37.8K  |
| Clerk                                             | Administrative                             | 1.0             | \$40.8K  |
| Aide - Administrative                             | Administrative                             | 1.0             | \$53.4K  |
| Director - Strategy & Logistics (DSL)             | Administrative                             | 1.0             | \$113.1K |
| Custodial Foreman                                 | Custodial Staff                            | 1.0             | \$64.7K  |
| Custodian (RW-5)                                  | Custodial Staff                            | 2.0             | \$100.5K |
| Afterschool Teacher                               | Afterschool Programs                       | 0.0             | \$29.7K  |
| Afterschool Aide                                  | Afterschool Programs                       | 0.0             | \$32.7K  |
| Afterschool Administrative Aide                   | Afterschool Programs                       | 0.0             | \$7.8K   |
| Custodial Overtime                                | Other                                      | 0.0             | \$5.0K   |
| Custodial Services                                | Non-Personnel Spending                     | 0.0             | \$11.3K  |
| Educational Supplies                              | Non-Personnel Spending                     | 0.0             | \$5.4K   |
| Recreational Materials                            | Non-Personnel Spending                     | 0.0             | \$1.6K   |
| Food and Provisions (Including Catering)          | Non-Personnel Spending                     | 0.0             | \$2.0K   |
| Ed Tech and System Support                        | Non-Personnel Spending                     | 0.0             | \$3.2K   |
| Professional Development                          | Non-Personnel Spending                     | 0.0             | \$8.0K   |
| Contractual Services                              | Non-Personnel Spending                     | 0.0             | \$3.5K   |
| Library Books                                     | Non-Personnel Spending                     | 0.0             | \$6.5K   |
|                                                   | Tot                                        | al FY17 Budget: | \$4.1M   |