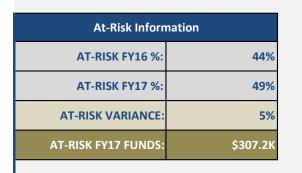

## FY17 Total Budget = \$4.06M

FY17 Projected Student Enrollment= 326 Students

|                                                |                            |        |      |                   | Co             | mpara                      | tive Stuc                                 | lent Enrolln                  | nent Info | ormatio      | n        |            |               |          |                |
|------------------------------------------------|----------------------------|--------|------|-------------------|----------------|----------------------------|-------------------------------------------|-------------------------------|-----------|--------------|----------|------------|---------------|----------|----------------|
|                                                | 330                        |        |      |                   |                |                            |                                           |                               |           |              |          | ć A        | 114           |          | \$4.5M         |
| # of Students                                  | 320 -                      | \$3.8M |      |                   |                |                            |                                           |                               |           |              | - 54     | \$4.1M     |               |          |                |
|                                                | 24.0                       |        |      |                   |                | \$3                        | \$3.6M                                    |                               |           |              |          | r -        |               | \$4.0M   |                |
|                                                | 310                        |        |      |                   |                |                            |                                           |                               |           |              |          |            | 60 FN4        |          |                |
| io<br>#                                        | 300                        |        | -    |                   |                |                            |                                           |                               |           |              |          | -          | -             |          | \$3.5M         |
|                                                | 290                        |        | 315  | 303               |                | 311                        | 308                                       |                               | 317       | 319          |          | 326        |               |          | \$3.0M         |
|                                                | 250                        |        |      | (14<br>Total Proi | ected Enrollme |                            | Y15                                       | Total Au                      |           | 16<br>Ilment |          | FY<br>Tota | 17<br>I Budae | ,<br>>t  | φ <b>3.0</b> Ν |
|                                                |                            |        |      | Total Toj         |                |                            | Y17 AT-F                                  |                               |           |              |          | • 1014     | rbuuge        | . C      |                |
| Item                                           |                            |        |      |                   |                |                            | # of FT                                   | Es                            | Со        | st           |          |            |               |          |                |
| Incl                                           | Inclusion/Resource Teacher |        |      |                   |                |                            |                                           | Category<br>Special Education |           |              |          |            |               |          | \$46.9K        |
| Dual Language Program Teacher                  |                            |        |      |                   |                |                            | English L                                 |                               | 0.5       |              | \$46.9K  |            |               |          |                |
| Related Arts Teacher                           |                            |        |      |                   |                |                            | Related A                                 | Arts                          |           |              |          |            | 1.5           |          | \$140.7K       |
| Afterschool                                    |                            |        |      |                   |                |                            | Extended                                  |                               | 0.0       |              | \$55.9K  |            |               |          |                |
| Edu                                            | cationa                    | l Supp | lies |                   |                |                            | Non-Personnel Services (NPS)              |                               |           |              |          |            | 0.0           |          | \$13.5K        |
| Technology                                     |                            |        |      |                   |                |                            | Non-Personnel Services (NPS)              |                               |           |              |          |            | 0.0           |          | \$3.2K         |
|                                                |                            |        |      |                   |                |                            |                                           |                               |           | \$307.2K     |          |            |               |          |                |
|                                                |                            |        |      |                   | FY17           | 7 СОМ                      | PREHENS                                   | SIVE LIST OF                  | BUDGE     | TED ITE      | MS       |            |               |          |                |
|                                                | Item                       |        |      |                   |                | Category                   |                                           |                               |           |              | # of FT  | Es         | Со            | st       |                |
| Prin                                           | Principal                  |        |      |                   |                |                            | School Leadership                         |                               |           |              |          |            | 1.0           |          | \$167.3K       |
| Assistant Principal - Math                     |                            |        |      |                   |                | School Le                  |                                           | 1.0                           |           | \$132.2K     |          |            |               |          |                |
| Teacher - PK3                                  |                            |        |      |                   |                |                            | Early Childhood Education Positions (ECE) |                               |           |              |          |            | 2.0           |          | \$187.6K       |
| Teacher - PK4                                  |                            |        |      |                   |                |                            | Early Chi                                 |                               | 2.0       |              | \$187.6K |            |               |          |                |
| Teacher - PK3/PK4 (Mixed Age)                  |                            |        |      |                   |                |                            | Early Childhood Education Positions (ECE) |                               |           |              |          |            | 1.0           |          | \$93.8K        |
| Aide - Early Childhood                         |                            |        |      |                   |                |                            | Early Childhood Education Positions (ECE) |                               |           |              |          |            | 6.0           |          | \$154.4K       |
| Teacher - Kindergarten                         |                            |        |      |                   |                |                            | General Education Teachers                |                               |           |              |          |            | 1.0           |          | \$93.8K        |
| Teacher - 1st Grade                            |                            |        |      |                   |                | General Education Teachers |                                           |                               |           |              |          | 2.0        |               | \$187.6K |                |
| Teacher - 2nd Grade                            |                            |        |      |                   |                |                            | General Education Teachers                |                               |           |              |          |            | 2.0           |          | \$187.6K       |
| Teacher - 3rd Grade                            |                            |        |      |                   |                | General Education Teachers |                                           |                               |           |              |          | 2.0        |               | \$187.6K |                |
| Teacher - 4th Grade                            |                            |        |      |                   |                | General Education Teachers |                                           |                               |           |              |          | 1.0        |               | \$93.8K  |                |
|                                                |                            |        |      |                   |                | General Education Teachers |                                           |                               |           |              |          | 2.0        |               | \$187.6K |                |
| Teacher - Reading                              |                            |        |      |                   |                | General Education Teachers |                                           |                               |           |              |          | 1.0        |               | \$93.8K  |                |
| Teacher - Science (General)                    |                            |        |      |                   |                | General Education Teachers |                                           |                               |           |              |          | 1.0        |               | \$93.8K  |                |
| Teacher - Behavior & Education Support Program |                            |        |      |                   |                | Special E                  | ducation Pos                              | itions                        |           |              |          | 1.0        |               | \$93.8K  |                |