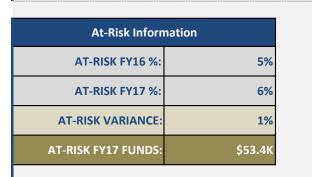

## DISTRICT OF COLUMBIA

**Eaton ES** 

To learn more about school budgets and to access interactive budget dashboards, visit DCPS Interactive Data Center, at dcpsdatacenter.com

| item                                                                                                        | Category                     | # UTTES                    | COST    |
|-------------------------------------------------------------------------------------------------------------|------------------------------|----------------------------|---------|
| Related Arts Teacher                                                                                        | Related Arts                 | 0.4                        | \$33.6K |
| Educational Supplies                                                                                        | Non-Personnel Services (NPS) | 0.0                        | \$19.8K |
| *Items in the table above are also counted in the FY17 Comprehensive Budgeted Items table below. Total At-R |                              | tal At-Risk Funded Items*: | \$53.4K |