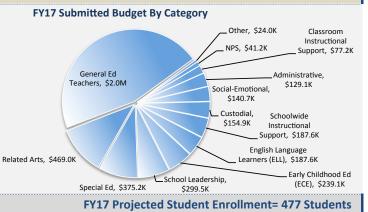

| FY17 COMPREHENSIVE LIST OF BUDGETED ITEMS         |                                           |           |          |  |  |
|---------------------------------------------------|-------------------------------------------|-----------|----------|--|--|
| ltem                                              | Category                                  | # of FTEs | Cost     |  |  |
| Principal                                         | School Leadership                         | 1.0       | \$167.3K |  |  |
| Assistant Principal - English Language Arts (ELA) | School Leadership                         | 1.0       | \$132.2K |  |  |
| Teacher - PK4                                     | Early Childhood Education Positions (ECE) | 2.0       | \$187.6K |  |  |
| Aide - Early Childhood                            | Early Childhood Education Positions (ECE) | 2.0       | \$51.5K  |  |  |
| Teacher - Kindergarten                            | General Education Teachers                | 3.0       | \$281.4K |  |  |
| Teacher - 1st Grade                               | General Education Teachers                | 3.0       | \$281.4K |  |  |
| Teacher - 2nd Grade                               | General Education Teachers                | 3.0       | \$281.4K |  |  |
| Teacher - 3rd Grade                               | General Education Teachers                | 3.0       | \$281.4K |  |  |
| Teacher - 4th Grade                               | General Education Teachers                | 3.0       | \$281.4K |  |  |
| Teacher - 5th Grade                               | General Education Teachers                | 3.0       | \$281.4K |  |  |
| Teacher - Math                                    | General Education Teachers                | 1.0       | \$93.8K  |  |  |
| Teacher - Science (General)                       | General Education Teachers                | 1.0       | \$93.8K  |  |  |
| Teacher - STEM                                    | General Education Teachers                | 1.0       | \$93.8K  |  |  |
| Teacher - Inclusion/Resource Services             | Special Education Positions               | 4.0       | \$375.2K |  |  |
| Teacher - ELL                                     | English Language Learners Positions (ELL) | 2.0       | \$187.6K |  |  |
| Teacher - Music                                   | Related Arts                              | 2.0       | \$187.6K |  |  |
| Teacher - Health/Physical Education               | Related Arts                              | 1.0       | \$93.8K  |  |  |
| Teacher - World Language                          | Related Arts                              | 1.0       | \$93.8K  |  |  |
| Specialist - Library/Media                        | Related Arts                              | 1.0       | \$93.8K  |  |  |

## DISTRICT OF COLUMBIA

| Item                                              | Category                                   | # of FTEs       | Cost    |
|---------------------------------------------------|--------------------------------------------|-----------------|---------|
| Aide - Kindergarten                               | Classroom Instructional Support Positions  | 3.0             | \$77.2K |
| Psychologist                                      | Social-Emotional Positions                 | 0.5             | \$46.9K |
| Social Worker                                     | Social-Emotional Positions                 | 1.0             | \$93.8K |
| Instructional Coach - English Language Arts (ELA) | Schoolwide Instructional Support Positions | 1.0             | \$93.8K |
| Specialist - Reading                              | Schoolwide Instructional Support Positions | 1.0             | \$93.8K |
| Business Manager                                  | Administrative                             | 1.0             | \$75.7K |
| Aide - Administrative                             | Administrative                             | 1.0             | \$53.4K |
| Custodial Foreman                                 | Custodial Staff                            | 1.0             | \$64.7K |
| Custodian (RW-5)                                  | Custodial Staff                            | 1.0             | \$50.2K |
| Custodian (RW-3)                                  | Custodial Staff                            | 1.0             | \$40.0K |
| Administrative Premium (General)                  | Other                                      | 0.0             | \$12.0K |
| Custodial Overtime                                | Other                                      | 0.0             | \$12.0K |
| Custodial Services                                | Non-Personnel Spending                     | 0.0             | \$11.3K |
| Educational Supplies                              | Non-Personnel Spending                     | 0.0             | \$10.3K |
| Professional Development                          | Non-Personnel Spending                     | 0.0             | \$5.0K  |
| Electronic Learning                               | Non-Personnel Spending                     | 0.0             | \$5.1K  |
| Library Books                                     | Non-Personnel Spending                     | 0.0             | \$9.5K  |
|                                                   | Tota                                       | al FY17 Budget: | \$4.3M  |