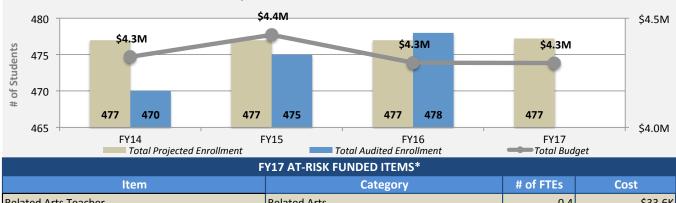

## DISTRICT OF COLUMBIA

**Eaton ES** 

To learn more about school budgets and to access interactive budget dashboards, visit DCPS Interactive Data Center, at dcpsdatacenter.com

| item                                                                                                        | Category                     | # UTTES                    | COST    |
|-------------------------------------------------------------------------------------------------------------|------------------------------|----------------------------|---------|
| Related Arts Teacher                                                                                        | Related Arts                 | 0.4                        | \$33.6K |
| Educational Supplies                                                                                        | Non-Personnel Services (NPS) | 0.0                        | \$19.8K |
| *Items in the table above are also counted in the FY17 Comprehensive Budgeted Items table below. Total At-R |                              | tal At-Risk Funded Items*: | \$53.4K |

| FY17 COMPREHENSIVE LIST OF BUDGETED ITEMS         |                                           |           |          |  |  |
|---------------------------------------------------|-------------------------------------------|-----------|----------|--|--|
| ltem                                              | Category                                  | # of FTEs | Cost     |  |  |
| Principal                                         | School Leadership                         | 1.0       | \$167.3K |  |  |
| Assistant Principal - English Language Arts (ELA) | School Leadership                         | 1.0       | \$132.2K |  |  |
| Teacher - PK4                                     | Early Childhood Education Positions (ECE) | 2.0       | \$187.6K |  |  |
| Aide - Early Childhood                            | Early Childhood Education Positions (ECE) | 2.0       | \$51.5K  |  |  |
| Teacher - Kindergarten                            | General Education Teachers                | 3.0       | \$281.4K |  |  |
| Teacher - 1st Grade                               | General Education Teachers                | 3.0       | \$281.4K |  |  |
| Teacher - 2nd Grade                               | General Education Teachers                | 3.0       | \$281.4K |  |  |
| Teacher - 3rd Grade                               | General Education Teachers                | 3.0       | \$281.4K |  |  |
| Teacher - 4th Grade                               | General Education Teachers                | 3.0       | \$281.4K |  |  |
| Teacher - 5th Grade                               | General Education Teachers                | 3.0       | \$281.4K |  |  |
| Teacher - Math                                    | General Education Teachers                | 1.0       | \$93.8K  |  |  |
| Teacher - Science (General)                       | General Education Teachers                | 1.0       | \$93.8K  |  |  |
| Teacher - STEM                                    | General Education Teachers                | 1.0       | \$93.8K  |  |  |
| Teacher - Inclusion/Resource Services             | Special Education Positions               | 4.0       | \$375.2K |  |  |
| Teacher - ELL                                     | English Language Learners Positions (ELL) | 2.0       | \$187.6K |  |  |
| Teacher - Music                                   | Related Arts                              | 2.0       | \$187.6K |  |  |
| Teacher - Health/Physical Education               | Related Arts                              | 1.0       | \$93.8K  |  |  |
| Teacher - World Language                          | Related Arts                              | 1.0       | \$93.8K  |  |  |
| Specialist - Library/Media                        | Related Arts                              | 1.0       | \$93.8K  |  |  |

## DISTRICT OF COLUMBIA

| Item                                              | Category                                   | # of FTEs       | Cost    |
|---------------------------------------------------|--------------------------------------------|-----------------|---------|
| Aide - Kindergarten                               | Classroom Instructional Support Positions  | 3.0             | \$77.2K |
| Psychologist                                      | Social-Emotional Positions                 | 0.5             | \$46.9K |
| Social Worker                                     | Social-Emotional Positions                 | 1.0             | \$93.8K |
| Instructional Coach - English Language Arts (ELA) | Schoolwide Instructional Support Positions | 1.0             | \$93.8K |
| Specialist - Reading                              | Schoolwide Instructional Support Positions | 1.0             | \$93.8K |
| Business Manager                                  | Administrative                             | 1.0             | \$75.7K |
| Aide - Administrative                             | Administrative                             | 1.0             | \$53.4K |
| Custodial Foreman                                 | Custodial Staff                            | 1.0             | \$64.7K |
| Custodian (RW-5)                                  | Custodial Staff                            | 1.0             | \$50.2K |
| Custodian (RW-3)                                  | Custodial Staff                            | 1.0             | \$40.0K |
| Administrative Premium (General)                  | Other                                      | 0.0             | \$12.0K |
| Custodial Overtime                                | Other                                      | 0.0             | \$12.0K |
| Custodial Services                                | Non-Personnel Spending                     | 0.0             | \$11.3K |
| Educational Supplies                              | Non-Personnel Spending                     | 0.0             | \$10.3K |
| Professional Development                          | Non-Personnel Spending                     | 0.0             | \$5.0K  |
| Electronic Learning                               | Non-Personnel Spending                     | 0.0             | \$5.1K  |
| Library Books                                     | Non-Personnel Spending                     | 0.0             | \$9.5K  |
|                                                   | Tota                                       | al FY17 Budget: | \$4.3M  |