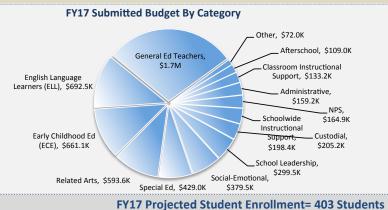

## FY17 Total Budget = \$5.779M

**Comparative Student Enrollment Information** 

| LATERIAEA Day/ Tear                                                                                            | Dudget Fliolity              | 0.0 | 7290.JK  |
|----------------------------------------------------------------------------------------------------------------|------------------------------|-----|----------|
| Related Arts Teacher                                                                                           | Related Arts                 | 1.0 | \$98.9K  |
| Afterschool                                                                                                    | Extended Hours               | 0.0 | \$14.7K  |
| Educational Supplies                                                                                           | Non-Personnel Services (NPS) | 0.0 | \$16.7K  |
| Technology                                                                                                     | Non-Personnel Services (NPS) | 0.0 | \$4.5K   |
| *Items in the table above are also counted in the FY17 Comprehensive Budaeted Items table below. Total At-Risk |                              |     | \$431.2K |