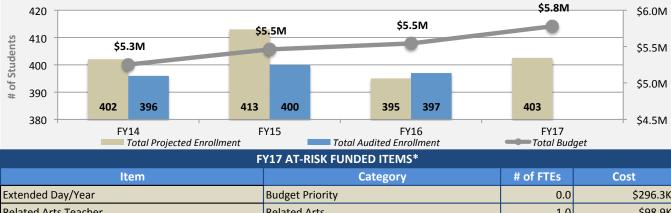

## FY17 Total Budget = \$5.779M

**Comparative Student Enrollment Information** 

| LATERIAEA Day/ Tear                                                                                            | Dudget Fliolity              | 0.0 | 7290.JK  |
|----------------------------------------------------------------------------------------------------------------|------------------------------|-----|----------|
| Related Arts Teacher                                                                                           | Related Arts                 | 1.0 | \$98.9K  |
| Afterschool                                                                                                    | Extended Hours               | 0.0 | \$14.7K  |
| Educational Supplies                                                                                           | Non-Personnel Services (NPS) | 0.0 | \$16.7K  |
| Technology                                                                                                     | Non-Personnel Services (NPS) | 0.0 | \$4.5K   |
| *Items in the table above are also counted in the FY17 Comprehensive Budaeted Items table below. Total At-Risk |                              |     | \$431.2K |

## in the FY17 Comprehensive Budgeted Items table below. Total At-Risk EV17 COMPREHENSIVE LIST OF BUDGETED ITEMS

| FY17 COMPREHENSIVE LIST OF BUDGETED ITEMS         |                                           |           |          |  |  |
|---------------------------------------------------|-------------------------------------------|-----------|----------|--|--|
| Item                                              | Category                                  | # of FTEs | Cost     |  |  |
| Principal                                         | School Leadership                         | 1.0       | \$167.3K |  |  |
| Assistant Principal - English Language Arts (ELA) | School Leadership                         | 1.0       | \$132.2K |  |  |
| Teacher - PK3                                     | Early Childhood Education Positions (ECE) | 2.0       | \$197.9K |  |  |
| Teacher - PK4                                     | Early Childhood Education Positions (ECE) | 3.0       | \$296.8K |  |  |
| Aide - Early Childhood                            | Early Childhood Education Positions (ECE) | 5.0       | \$166.5K |  |  |
| Teacher - Kindergarten                            | General Education Teachers                | 3.0       | \$296.8K |  |  |
| Teacher - 1st Grade                               | General Education Teachers                | 3.0       | \$296.8K |  |  |
| Teacher - 2nd Grade                               | General Education Teachers                | 2.0       | \$197.9K |  |  |
| Teacher - 3rd Grade                               | General Education Teachers                | 2.0       | \$197.9K |  |  |
| Teacher - 4th Grade                               | General Education Teachers                | 3.0       | \$296.8K |  |  |
| Teacher - 5th Grade                               | General Education Teachers                | 2.0       | \$197.9K |  |  |
| TLI Teacher Leader - English Language Arts (ELA)  | General Education Teachers                | 2.0       | \$197.9K |  |  |
| Teacher - Behavior & Education Support Program    | Special Education Positions               | 1.0       | \$98.9K  |  |  |
| Teacher - Inclusion/Resource Services             | Special Education Positions               | 3.0       | \$296.8K |  |  |
| Aide - Special Education                          | Special Education Positions               | 1.0       | \$33.3K  |  |  |
| Teacher - ELL                                     | English Language Learners Positions (ELL) | 6.0       | \$593.6K |  |  |