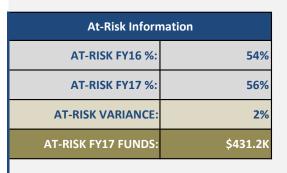

## FY17 Total Budget = \$5.779M

**Comparative Student Enrollment Information** 

| LATERIAEA Day/ Tear                                                                                            | Dudget Fliolity              | 0.0 | 7290.JK  |
|----------------------------------------------------------------------------------------------------------------|------------------------------|-----|----------|
| Related Arts Teacher                                                                                           | Related Arts                 | 1.0 | \$98.9K  |
| Afterschool                                                                                                    | Extended Hours               | 0.0 | \$14.7K  |
| Educational Supplies                                                                                           | Non-Personnel Services (NPS) | 0.0 | \$16.7K  |
| Technology                                                                                                     | Non-Personnel Services (NPS) | 0.0 | \$4.5K   |
| *Items in the table above are also counted in the FY17 Comprehensive Budaeted Items table below. Total At-Risk |                              |     | \$431.2K |