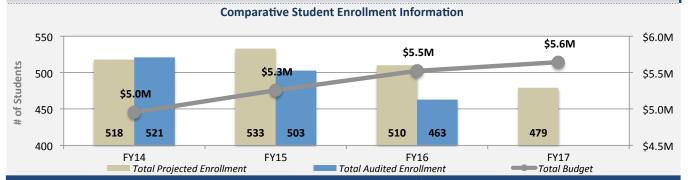

## **FY17 Projected Student Enrollment= 479 Students**

| FY17 AT-RISK FUNDED ITEMS* |                              |           |          |  |
|----------------------------|------------------------------|-----------|----------|--|
| Item                       | Category                     | # of FTEs | Cost     |  |
| Extended Day/Year          | Budget Priority              | 0.0       | \$270.8K |  |
| Assistant Principal        | School Leadership            | 1.0       | \$132.2K |  |
| General Education Teacher  | General Education Teacher    | 0.5       | \$46.9K  |  |
| Inclusion/Resource Teacher | Special Education            | 0.5       | \$49.5K  |  |
| Related Arts Teacher       | Related Arts                 | 1.0       | \$98.9K  |  |
| Dean of Students           | Social-Emotional             | 1.0       | \$98.6K  |  |
| Social Worker              | Social-Emotional             | 1.0       | \$98.9K  |  |
| Educational Supplies       | Non-Personnel Services (NPS) | 0.0       | \$19.9K  |  |
| Technology                 | Non-Personnel Services (NPS) | 0.0       | \$14.3K  |  |

Total FY17 Budget:

\$5.6M

For complete guidance on the budget development process,  $please\ visit\ the\ Budget\ Development\ Guide\ website\ at\ www.dcpsschoolbudgetguide.com.$