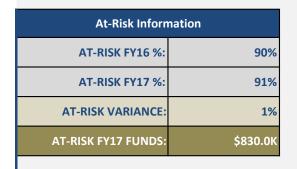

\*Items in the table above are also counted in the FY17 Comprehensive Budgeted Items table below.

| Total At-Risk Funded Items*: \$8 | 830.0K |
|----------------------------------|--------|
|----------------------------------|--------|