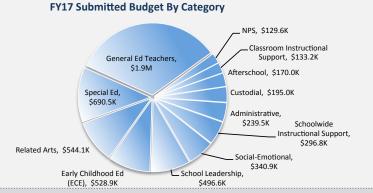

## FISCAL YEAR 2017 (FY17) DCPS SUBMITTED SCHOOL BUDGET

## **Hendley ES**

To learn more about school budgets and to access interactive budget dashboards, visit DCPS Interactive Data Center, at dcpsdatacenter.com





## FY17 Total Budget = \$5.645M

## **FY17 Projected Student Enrollment= 479 Students**



| FY17 AT-RISK FUNDED ITEMS* |                              |           |          |  |
|----------------------------|------------------------------|-----------|----------|--|
| Item                       | Category                     | # of FTEs | Cost     |  |
| Extended Day/Year          | Budget Priority              | 0.0       | \$270.8K |  |
| Assistant Principal        | School Leadership            | 1.0       | \$132.2K |  |
| General Education Teacher  | General Education Teacher    | 0.5       | \$46.9K  |  |
| Inclusion/Resource Teacher | Special Education            | 0.5       | \$49.5K  |  |
| Related Arts Teacher       | Related Arts                 | 1.0       | \$98.9K  |  |
| D