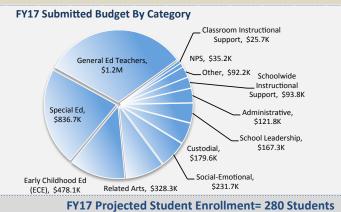

## FY17 Total Budget = \$3.81M

**Comparative Student Enrollment Information** 

| 300                                              |                |                   |                   |                                           |                    |       |         |             |              |      |        | \$6.0M   |
|--------------------------------------------------|----------------|-------------------|-------------------|-------------------------------------------|--------------------|-------|---------|-------------|--------------|------|--------|----------|
| <b>\$</b> 290                                    |                |                   | \$                | 3.6M                                      |                    | \$3.  | 7M      |             | \$3.         | 8M   |        |          |
| a 290                                            | \$3            | \$3.2M            |                   | ŞSIOM                                     |                    |       |         |             |              | -    | \$4.0M |          |
| 280 -                                            | _ (            |                   |                   |                                           |                    |       | -       |             | _            | -    |        |          |
| 290                                              | _              |                   |                   |                                           |                    |       |         |             | _            |      |        | \$2.0M   |
|                                                  | 290            | 274               | 282               | 279                                       |                    | 291   | 275     |             | 280          |      |        |          |
| 260 —                                            | F              | Y14               | F                 | Y15                                       |                    | FY    | 16      | 1           | FY           | 17   |        | 0        |
| Total Projected Enrollment                       |                |                   |                   | Total Audited Enrollment                  |                    |       |         |             | Total Budget |      |        |          |
|                                                  |                |                   | F                 | Y17 AT-F                                  | RISK FUNDED        | ITEMS | *       |             |              |      |        |          |
|                                                  | ľ              | tem               |                   |                                           | Cat                | egory |         |             | # of FTI     | s    | Cos    | t        |
| Extended Day/Year                                |                |                   |                   | Budget Priority                           |                    |       |         |             |              | 0.0  |        | \$61.2K  |
| TLI Teacher Leader                               |                |                   |                   | Budget Priority                           |                    |       |         |             |              | 1.7  |        | \$161.3K |
| Related Arts Teacher                             |                |                   |                   | Related Arts                              |                    |       |         |             |              | 1.0  |        | \$93.8K  |
| Behavior Technician                              |                |                   |                   | Social-Emotional                          |                    |       |         |             |              | 1.0  |        | \$44.1K  |
| Social Worker                                    |                |                   |                   | Social-En                                 | notional           |       |         |             |              | 0.5  |        | \$46.9K  |
| Educational Supplies                             |                |                   |                   | Non-Personnel Services (NPS)              |                    |       |         |             |              | 0.0  |        | \$11.1K  |
| Technology                                       |                |                   |                   | Non-Personnel Services (NPS)              |                    |       |         |             |              | 0.0  |        | \$9.0K   |
| *Items in the tab                                | le above are d | also counted in t | he FY17 Compreher | nsive Budge                               | eted Items table l | elow. | То      | tal At-Risk | unded Iter   | ns*: |        | \$427.4K |
| -                                                |                |                   | FY17 COM          | PREHENS                                   | SIVE LIST OF       | BUDGE | TED ITE | MS          |              |      |        |          |
|                                                  | ľ              | tem               |                   |                                           | Cat                | egory |         |             | # of FTE     | s    | Cos    | t        |
| Principal                                        | Principal      |                   |                   |                                           | School Leadership  |       |         |             |              | 1.0  |        | \$167.3K |
| Teacher - PK3                                    |                |                   |                   | Early Childhood Education Positions (ECE) |                    |       |         |             |              | 2.0  |        | \$187.6K |
| Teacher - PK4                                    |                |                   |                   | Early Childhood Education Positions (ECE) |                    |       |         |             |              | 2.0  |        | \$187.6K |
| Aide - Early Childhood                           |                |                   |                   | Early Childhood Education Positions (ECE) |                    |       |         |             |              | 4.0  |        | \$102.9K |
| Teacher - Kindergarten                           |                |                   |                   | General Education Teachers                |                    |       |         |             |              | 1.0  |        | \$93.8K  |
| Teacher - 1st Grade                              |                |                   |                   | General Education Teachers                |                    |       |         |             |              | 2.0  |        | \$187.6K |
| Teacher - 2nd Grade                              |                |                   |                   | General Education Teachers                |                    |       |         |             |              | 2.0  |        | \$187.6K |
| Teacher - 3rd Grade                              |                |                   |                   | General Education Teachers                |                    |       |         |             |              | 2.0  |        | \$187.6K |
| Teacher - 4th Grade                              |                |                   |                   | General Education Teachers                |                    |       |         |             |              | 2.0  |        | \$187.6K |
| Teacher - 5th Grade                              |                |                   |                   | General Education Teachers                |                    |       |         |             |              | 2.0  |        | \$187.6K |
| TLI Teacher Leader - English Language Arts (ELA) |                |                   |                   | General Education Teachers                |                    |       |         |             |              | 1.0  |        | \$93.8K  |
| TLI Teacher Leader - Math                        |                |                   |                   | General Education Teachers                |                    |       |         |             |              | 1.0  |        | \$93.8K  |
| Teacher - Early Learning Support Program         |                |                   |                   | Special Education Positions               |                    |       |         |             |              |      |        |          |
| Teacher - Earl                                   | y Learning S   | Support Progr     | am                | Special E                                 | ducation Posi      | ions  |         |             |              | 1.0  |        | \$93.8K  |