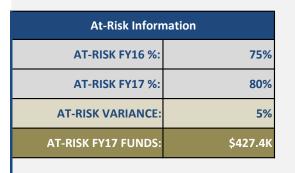

## FY17 Total Budget = \$3.81M

**Comparative Student Enrollment Information** 

| 300                                              |                |                   |                   |                                           |                    |       |         |             |              |      |        | \$6.0M   |
|--------------------------------------------------|----------------|-------------------|-------------------|-------------------------------------------|--------------------|-------|---------|-------------|--------------|------|--------|----------|
| <b>\$</b> 290                                    |                |                   | \$                | 3.6M                                      |                    | \$3.  | 7M      |             | \$3.         | 8M   |        |          |
| a 290                                            | \$3            | \$3.2M            |                   | ŞSIOM                                     |                    |       |         |             |              | -    | \$4.0M |          |
| 280 -                                            | _ (            |                   |                   |                                           |                    |       | -       |             | _            | -    |        |          |
| 290                                              | _              |                   |                   |                                           |                    |       |         |             | _            |      |        | \$2.0M   |
|                                                  | 290            | 274               | 282               | 279                                       |                    | 291   | 275     |             | 280          |      |        |          |
| 260 —                                            | F              | Y14               | F                 | Y15                                       |                    | FY    | 16      | 1           | FY           | 17   |        | 0        |
| Total Projected Enrollment                       |                |                   |                   | Total Audited Enrollment                  |                    |       |         |             | Total Budget |      |        |          |
|                                                  |                |                   | F                 | Y17 AT-F                                  | RISK FUNDED        | ITEMS | *       |             |              |      |        |          |
|                                                  | ľ              | tem               |                   |                                           | Cat                | egory |         |             | # of FTI     | s    | Cos    | t        |
| Extended Day/Year                                |                |                   |                   | Budget Priority                           |                    |       |         |             |              | 0.0  |        | \$61.2K  |
| TLI Teacher Leader                               |                |                   |                   | Budget Priority                           |                    |       |         |             |              | 1.7  |        | \$161.3K |
| Related Arts Teacher                             |                |                   |                   | Related Arts                              |                    |       |         |             |              | 1.0  |        | \$93.8K  |
| Behavior Technician                              |                |                   |                   | Social-Emotional                          |                    |       |         |             |              | 1.0  |        | \$44.1K  |
| Social Worker                                    |                |                   |                   | Social-En                                 | notional           |       |         |             |              | 0.5  |        | \$46.9K  |
| Educational Supplies                             |                |                   |                   | Non-Personnel Services (NPS)              |                    |       |         |             |              | 0.0  |        | \$11.1K  |
| Technology                                       |                |                   |                   | Non-Personnel Services (NPS)              |                    |       |         |             |              | 0.0  |        | \$9.0K   |
| *Items in the tab                                | le above are d | also counted in t | he FY17 Compreher | nsive Budge                               | eted Items table l | elow. | То      | tal At-Risk | unded Iter   | ns*: |        | \$427.4K |
| -                                                |                |                   | FY17 COM          | PREHENS                                   | SIVE LIST OF       | BUDGE | TED ITE | MS          |              |      |        |          |
|                                                  | ľ              | tem               |                   |                                           | Cat                | egory |         |             | # of FTE     | s    | Cos    | t        |
| Principal                                        | Principal      |                   |                   |                                           | School Leadership  |       |         |             |              | 1.0  |        | \$167.3K |
| Teacher - PK3                                    |                |                   |                   | Early Childhood Education Positions (ECE) |                    |       |         |             |              | 2.0  |        | \$187.6K |
| Teacher - PK4                                    |                |                   |                   | Early Childhood Education Positions (ECE) |                    |       |         |             |              | 2.0  |        | \$187.6K |
| Aide - Early Childhood                           |                |                   |                   | Early Childhood Education Positions (ECE) |                    |       |         |             |              | 4.0  |        | \$102.9K |
| Teacher - Kindergarten                           |                |                   |                   | General Education Teachers                |                    |       |         |             |              | 1.0  |        | \$93.8K  |
| Teacher - 1st Grade                              |                |                   |                   | General Education Teachers                |                    |       |         |             |              | 2.0  |        | \$187.6K |
| Teacher - 2nd Grade                              |                |                   |                   | General Education Teachers                |                    |       |         |             |              | 2.0  |        | \$187.6K |
| Teacher - 3rd Grade                              |                |                   |                   | General Education Teachers                |                    |       |         |             |              | 2.0  |        | \$187.6K |
| Teacher - 4th Grade                              |                |                   |                   | General Education Teachers                |                    |       |         |             |              | 2.0  |        | \$187.6K |
| Teacher - 5th Grade                              |                |                   |                   | General Education Teachers                |                    |       |         |             |              | 2.0  |        | \$187.6K |
| TLI Teacher Leader - English Language Arts (ELA) |                |                   |                   | General Education Teachers                |                    |       |         |             |              | 1.0  |        | \$93.8K  |
| TLI Teacher Leader - Math                        |                |                   |                   | General Education Teachers                |                    |       |         |             |              | 1.0  |        | \$93.8K  |
| Teacher - Early Learning Support Program         |                |                   |                   | Special Education Positions               |                    |       |         |             |              |      |        |          |
| Teacher - Earl                                   | y Learning S   | Support Progr     | am                | Special E                                 | ducation Posi      | ions  |         |             |              | 1.0  |        | \$93.8K  |