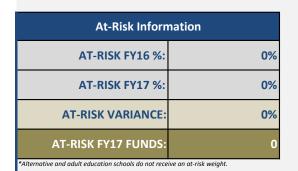

## FISCAL YEAR 2017 (FY17) DCPS SUBMITTED SCHOOL BUDGET

## **Incarcerated Youth Program**

To learn more about school budgets and to access interactive budget dashboards, visit DCPS Interactive Data Center, at dcpsdatacenter.com





## FY17 Total Budget = \$1.209M

## **FY17 Projected Student Enrollment= 28 Students**



| FY17 COMPREHENSIVE LIST OF BUDGETED ITEMS |                                           |           |          |
|-------------------------------------------|-------------------------------------------|-----------|----------|
| ltem                                      | Category                                  | # of FTEs | Cost     |
| Assistant Principal - Other               | School Leadership                         | 1.0       | \$132.2K |
| Teacher - Math                            | General Education Teachers                | 1.0       | \$93.8K  |
| Teacher - Science (General)               | General Education Teachers                | 1.0       | \$93.8K  |
| Teacher - Social Studies