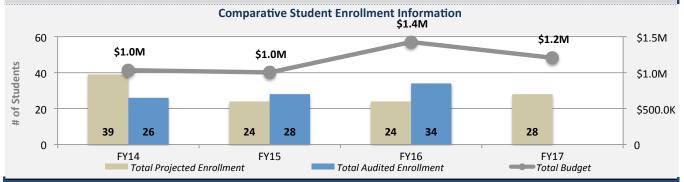

## FY17 Total Budget = \$1.209M

## **FY17 Projected Student Enrollment= 28 Students**

| FY17 COMPREHENSIVE LIST OF BUDGETED ITEMS |                                           |           |          |
|-------------------------------------------|-------------------------------------------|-----------|----------|
| ltem                                      | Category                                  | # of FTEs | Cost     |
| Assistant Principal - Other               | School Leadership                         | 1.0       | \$132.2K |
| Teacher - Math                            | General Education Teachers                | 1.0       | \$93.8K  |
| Teacher - Science (General)               | General Education Teachers                | 1.0       | \$93.8K  |
| Teacher - Social Studies                  | General Education Teachers                | 1.0       | \$93.8K  |
| Teacher - Inclusion/Resource Services     | Special Education Positions               | 4.0       | \$375.2K |
| Teacher - Music                           | Related Arts                              | 1.0       | \$93.8K  |
| Aide - Instructional - Year Round (80hr)  | Classroom Instructional Support Positions | 2.0       | \$66.6K  |
| Psychologist                              | Social-Emotional Positions                | 0.5       | \$46.9K  |
| Social Worker                             | Social-Emotional Positions                | 1.0       | \$93.8K  |
| Registrar                                 | Administrative                            | 1.0       | \$46.1K  |
| Evening Credit Recovery (ECR)             | Evening Credit Recovery (ECR)             | 0.0       | \$9.9K   |
| Administrative Premium (General)          | Other                                     | 0.0       | \$8.4K   |
| Itinerant ELL Teacher                     | Other                                     | 0.0       | \$33.8K  |
| Educational Supplies                      | Non-Personnel Spending                    | 0.0       | \$6.7K   |
| Professional Development                  | Non-Personnel Spending                    | 0.0       | \$3.6K   |
| Contractual Services                      | Non-Personnel Spending                    | 0.0       | \$10.0K  |
| Library Books                             | Non-Personnel Spending                    | 0.0       | \$560    |
| Total FY17 Budget                         |                                           |           | \$1.2M   |