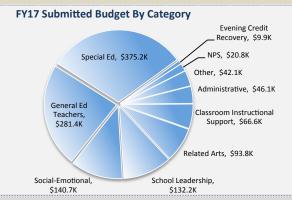

## **FY17 Projected Student Enrollment= 28 Students**

| FY17 COMPREHENSIVE LIST OF BUDGETED ITEMS |                                           |           |          |
|-------------------------------------------|-------------------------------------------|-----------|----------|
| ltem                                      | Category                                  | # of FTEs | Cost     |
| Assistant Principal - Other               | School Leadership                         | 1.0       | \$132.2K |
| Teacher - Math                            | General Education Teachers                | 1.0       | \$93.8K  |
| Teacher - Science (General)               | General Education Teachers                | 1.0       | \$93.8K  |
| Teacher - Social Studies                  | General Education Teachers                | 1.0       | \$93.8K  |
| Teacher - Inclusion/Resource Services     | Special Education Positions               | 4.0       | \$375.2K |
| Teacher - Music                           | Related Arts                              | 1.0       | \$93.8K  |
| Aide - Instructional - Year Round (80hr)  | Classroom Instructional Support Positions | 2.0       | \$66.6K  |
| Psychologist                              | Social-Emotional Positions                | 0.5       | \$46.9K  |
| Social Worker                             | Social-Emotional Positions                | 1.0       | \$93.8K  |
| Registrar                                 | Administrative                            | 1.0       | \$46.1K  |
| Evening Credit Recovery (ECR)             | Evening Credit Recovery (ECR)             | 0.0       | \$9.9K   |
| Administrative Premium (General)          | Other                                     | 0.0       | \$8.4K   |
| Itinerant ELL Teacher                     | Other                                     | 0.0       | \$33.8K  |
| Educational Supplies                      | Non-Personnel Spending                    | 0.0       | \$6.7K   |
| Professional Development                  | Non-Personnel Spending                    | 0.0       | \$3.6K   |
| Contractual Services                      | Non-Personnel Spending                    | 0.0       | \$10.0K  |
| Library Books                             | Non-Personnel Spending                    | 0.0       | \$560    |
| Total FY17 Budget                         |                                           |           | \$1.2M   |