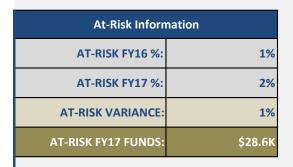

## FY17 Projected Student Enrollment= 734 Students

| FY17 AT-RISK FUNDED ITEMS*                                      |                                              |                    |         |  |
|-----------------------------------------------------------------|----------------------------------------------|--------------------|---------|--|
| Item                                                            | Category                                     | # of FTEs          | Cost    |  |
| Educational Supplies                                            | Non-Personnel Services (NPS)                 | 0.0                | \$28.6K |  |
| *Items in the table above are also counted in the FY17 Comprehe | nsive Budgeted Items table below. Total At-F | isk Funded Items*: | \$28.6K |  |