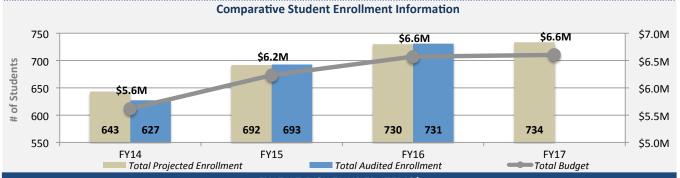

## FY17 Total Budget = \$6.602M

## FY17 Projected Student Enrollment= 734 Students

| FY17 AT-RISK FUNDED ITEMS*                                      |                                              |                    |         |  |
|-----------------------------------------------------------------|----------------------------------------------|--------------------|---------|--|
| Item                                                            | Category                                     | # of FTEs          | Cost    |  |
| Educational Supplies                                            | Non-Personnel Services (NPS)                 | 0.0                | \$28.6K |  |
| *Items in the table above are also counted in the FY17 Comprehe | nsive Budgeted Items table below. Total At-F | isk Funded Items*: | \$28.6K |  |