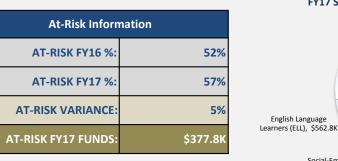

FY17 Total Budget = \$5.535M

| FY17 A I-RISK FUNDED ITEMS*                                     |                                       |              |                |          |
|-----------------------------------------------------------------|---------------------------------------|--------------|----------------|----------|
| Item                                                            | Category                              |              | # of FTEs      | Cost     |
| Extended Day/Year                                               | Budget Priority                       |              | 0.0            | \$49.0K  |
| Middle Grade Investment (MGI) Social-Emotional Support Funds    | Budget Priority                       |              | 0.0            | \$95.0K  |
| Middle Grade Investment (MGI) Teacher                           | Budget Priority                       |              | 2.0            | \$187.6K |
| Afterschool                                                     | Extended Hours                        |              | 0.0            | \$26.4K  |
| Educational Supplies                                            | Non-Personnel Services (NPS)          |              | 0.0            | \$15.9K  |
| Technology                                                      | Non-Personnel Services (NPS)          |              | 0.0            | \$4.0K   |
| *Items in the table above are also counted in the FY17 Comprehe | nsive Budaeted Items table below. Tot | al At-Risk I | Funded Items*: | \$377.8K |