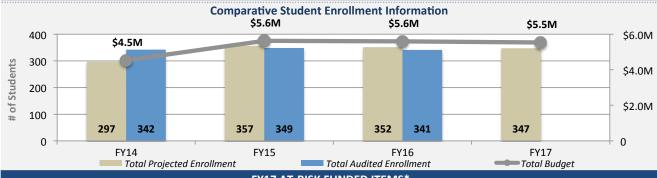

## FISCAL YEAR 2017 (FY17) DCPS SUBMITTED SCHOOL BUDGET

To learn more about school budgets and to access interactive budget dashboards, visit DCPS Interactive Data Center, at dcpsdatacenter.com





LaSalle-Backus EC

FY17 Total Budget = \$5.535M



| FY17 A I-RISK FUNDED ITEMS*                                     |                                       |              |                |          |
|-----------------------------------------------------------------|---------------------------------------|--------------|----------------|----------|
| Item                                                            | Category                              |              | # of FTEs      | Cost     |
| Extended Day/Year                                               | Budget Priority                       |              | 0.0            | \$49.0K  |
| Middle Grade Investment (MGI) Social-Emotional Support Funds    | Budget Priority                       |              | 0.0            | \$95.0K  |
| Middle Grade Investment (MGI) Teacher