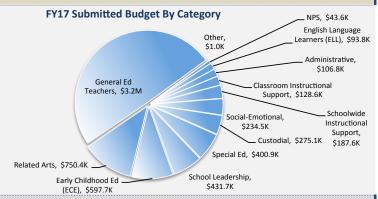

 $^*$ Items in the table above are also counted in the FY17 Comprehensive Budgeted Items table below.

Total At-Risk Funded Items\*:

\$34.3K

| FY17 COMPREHENSIVE LIST OF BUDGETED ITEMS         |                                           |           |          |  |  |
|---------------------------------------------------|-------------------------------------------|-----------|----------|--|--|
| Item                                              | Category                                  | # of FTEs | Cost     |  |  |
| Principal                                         | School Leadership                         | 1.0       | \$167.3K |  |  |
| Assistant Principal - English Language Arts (ELA) | School Leadership                         | 1.0       | \$132.2K |  |  |
| Assistant Principal - Math                        | School Leadership                         | 1.0       | \$132.2K |  |  |
| Teacher - PK4                                     | Early Childhood Education Positions (ECE) | 5.0       | \$469.0K |  |  |
| Aide - Early Childhood                            | Early Childhood Education Positions (ECE) | 5.0       | \$128.6K |  |  |
| Teacher - Kindergarten                            | General Education Teachers                | 5.0       | \$469.0K |  |  |
| Teacher - 1st Grade                               | General Education Teachers                | 5.0       | \$469.0K |  |  |
| Teacher - 2nd Grade                               | General Education Teachers                | 5.0       | \$469.0K |  |  |
| Teacher - 3rd Grade                               | General Education Teachers                | 4.0       | \$375.2K |  |  |
| Teacher - 4th Grade                               | General Education Teachers                | 5.0       | \$469.0K |  |  |
| Teacher - 5th Grade                               | General Education Teachers                | 5.0       | \$469.0K |  |  |
| Teacher - Computer                                | General Education Teachers                | 1.0       | \$93.8K  |  |  |
| Teacher - Math                                    | General Education Teachers                | 2.0       | \$187.6K |  |  |
| Teacher - Reading                                 | General Education Teachers                | 2.0       | \$187.6K |  |  |
| Teacher - Inclusion/Resource Services             | Special Education Positions               | 4.0       | \$375.2K |  |  |
| Aide - Special Education                          | Special Education Positions               | 1.0       | \$25.7K  |  |  |
| Teacher - ELL                                     | English Language Learners Positions (ELL) | 1.0       | \$93.8K  |  |  |
| Teacher - Art                                     | Related Arts                              | 2.0       | \$187.6K |  |  |
| Teacher - Music                                   | Related Arts                              | 1.0       | \$93.8K  |  |  |

| Item                                              | Category                                   | # of FTEs | Cost     |
|---------------------------------------------------|--------------------------------------------|-----------|----------|
| Teacher - Health/Physical Education               | Related Arts                               | 2.0       | \$187.6K |
| Teacher - World Language                          | Related Arts                               | 2.0       | \$187.6K |
| Specialist - Library/Media                        | Related Arts                               | 1.0       | \$93.8K  |
| Aide - Kindergarten                               | Classroom Instructional Support Positions  | 5.0       | \$128.6K |
| Psychologist                                      | Social-Emotional Positions                 | 0.5       | \$46.9K  |
| Guidance Counselor - 10mo                         | Social-Emotional Positions                 | 2.0       | \$187.6K |
| Instructional Coach - English Language Arts (ELA) | Schoolwide Instructional Support Positions | 2.0       | \$187.6K |
| Aide - Administrative                             | Administrative                             | 2.0       | \$106.8K |
| Custodial Foreman                                 | Custodial Staff                            | 1.0       | \$64.7K  |
| Custodian (RW-5)                                  | Custodial Staff                            | 1.0       | \$50.2K  |
| Custodian (RW-3)                                  | Custodial Staff                            | 4.0       | \$160.2K |
| Custodial Overtime                                | Other                                      | 0.0       | \$1.0K   |
| Office Supplies                                   | Non-Personnel Spending                     | 0.0       | \$3.4K   |
| Custodial Services                                | Non-Personnel Spending                     | 0.0       | \$10.9K  |
| Educational Supplies                              | Non-Personnel Spending                     | 0.0       | \$11.7K  |
| Recreational Materials                            | Non-Personnel Spending                     | 0.0       | \$3.5K   |
| Library Books                                     | Non-Personnel Spending                     | 0.0       | \$14.1K  |
| Total FY17 Budget:                                |                                            |           | \$6.4M   |