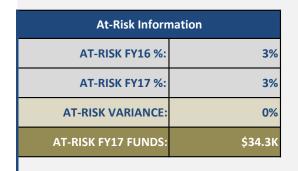

# **Comparative Student Enrollment Information**

| FY17 AT-RISK FUNDED ITEMS* |                              |           |         |  |  |
|----------------------------|------------------------------|-----------|---------|--|--|
| Item                       | Category                     | # of FTEs | Cost    |  |  |
| Related Arts Teacher       | Related Arts                 | 0.1       | \$5.0K  |  |  |
| Educational Supplies       | Non-Personnel Services (NPS) | 0.0       | \$29.3K |  |  |

 $^*$ Items in the table above are also counted in the FY17 Comprehensive Budgeted Items table below.

Total At-Risk Funded Items\*:

\$34.3K

| FY17 COMPREHENSIVE LIST OF BUDGETED ITEMS         |                                           |           |          |  |  |
|---------------------------------------------------|-------------------------------------------|-----------|----------|--|--|
| Item                                              | Category                                  | # of FTEs | Cost     |  |  |
| Principal                                         | School Leadership                         | 1.0       | \$167.3K |  |  |
| Assistant Principal - English Language Arts (ELA) | School Leadership                         | 1.0       | \$132.2K |  |  |
| Assistant Principal - Math                        | School Leadership                         | 1.0       | \$132.2K |  |  |
| Teacher - PK4                                     | Early Childhood Education Positions (ECE) | 5.0       | \$469.0K |  |  |
| Aide - Early Childhood                            | Early Childhood Education Positions (ECE) | 5.0       | \$128.6K |  |  |
| Teacher - Kindergarten                            | General Education Teachers                | 5.0       | \$469.0K |  |  |
| Teacher - 1st Grade                               | General Education Teachers                | 5.0       | \$469.0K |  |  |
| Teacher - 2nd Grade                               | General Education Teachers                | 5.0       | \$469.0K |  |  |
| Teacher - 3rd Grade                               | General Education Teachers                | 4.0       | \$375.2K |  |  |
| Teacher - 4th Grade                               | General Education Teachers                | 5.0       | \$469.0K |  |  |
| Teacher - 5th Grade                               | General Education Teachers                | 5.0       | \$469.0K |  |  |
| Teacher - Computer                                | General Education Teachers                | 1.0       | \$93.8K  |  |  |
| Teacher - Math                                    | General Education Teachers                | 2.0       | \$187.6K |  |  |
| Teacher - Reading                                 | General Education Teachers                | 2.0       | \$187.6K |  |  |
| Teacher - Inclusion/Resource Services             | Special Education Positions               | 4.0       | \$375.2K |  |  |
| Aide - Special Education                          | Special Education Positions               | 1.0       | \$25.7K  |  |  |
| Teacher - ELL                                     | English Language Learners Positions (ELL) | 1.0       | \$93.8K  |  |  |
| Teacher - Art                                     | Related Arts                              | 2.0       | \$187.6K |  |  |
| Teacher - Music                                   | Related Arts                              | 1.0       | \$93.8K  |  |  |