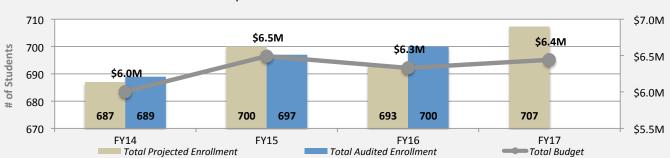

### FY17 Total Budget = \$6.441M

### **FY17 Projected Student Enrollment= 707 Students**