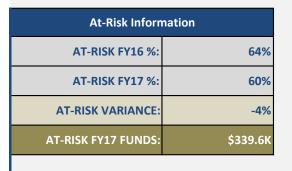

## DISTRICT OF COLUMBIA

| Teacher - Behavior & Education Support ProgramSpecial Education PositionsTeacher - Inclusion/Resource ServicesSpecial Education PositionsTeacher - Independence & Learning Support ProgramSpecial Education PositionsAide - Special EducationSpecial Education PositionsTeacher - ArtRelated Arts | 2.0<br>3.0<br>1.0<br>10.0<br>1.0<br>1.0 | \$281.4K<br>\$93.8K |
|---------------------------------------------------------------------------------------------------------------------------------------------------------------------------------------------------------------------------------------------------------------------------------------------------|-----------------------------------------|---------------------|
| Teacher - Independence & Learning Support ProgramSpecial Education PositionsAide - Special EducationSpecial Education Positions                                                                                                                                                                   | 1.0<br>10.0<br>1.0                      | \$93.8K             |
| Aide - Special Education Positions                                                                                                                                                                                                                                                                | 10.0<br>1.0                             |                     |
|                                                                                                                                                                                                                                                                                                   | 1.0                                     | \$257 2V            |
| Teacher - Art Related Arts                                                                                                                                                                                                                                                                        |                                         | γ∠37.3K             |
|                                                                                                                                                                                                                                                                                                   | 1.0                                     | \$93.8K             |
| Teacher - Music Related Arts                                                                                                                                                                                                                                                                      | 1.0                                     | \$93.8K             |
| Teacher - Health/Physical Education Related Arts                                                                                                                                                                                                                                                  | 1.0                                     | \$93.8K             |
| Teacher - World Language Related Arts                                                                                                                                                                                                                                                             | 1.0                                     | \$93.8K             |
| Aide - Kindergarten Classroom Instructional Support Positi                                                                                                                                                                                                                                        | ons 2.0                                 | \$51.5K             |
| Psychologist Social-Emotional Positions                                                                                                                                                                                                                                                           | 0.5                                     | \$46.9K             |
| Social Worker Social-Emotional Positions                                                                                                                                                                                                                                                          | 1.5                                     | \$140.7K            |
| Behavior Technician Social-Emotional Positions                                                                                                                                                                                                                                                    | 3.0                                     | \$132.2K            |
| Coordinator - Program Schoolwide Instructional Support Positi                                                                                                                                                                                                                                     | tions 0.5                               | \$49.7K             |
| Business Manager Administrative                                                                                                                                                                                                                                                                   | 1.0                                     | \$75.7K             |
| Aide - Administrative Administrative                                                                                                                                                                                                                                                              | 1.0                                     | \$53.4K             |
| Custodial Foreman Custodial Staff                                                                                                                                                                                                                                                                 | 1.0                                     | \$64.7K             |
| Custodian (RW-5) Custodial Staff                                                                                                                                                                                                                                                                  | 1.0                                     | \$50.2K             |
| Custodian (RW-3) Custodial Staff                                                                                                                                                                                                                                                                  | 1.0                                     | \$40.0K             |
| Afterschool Teacher Afterschool Programs                                                                                                                                                                                                                                                          | 0.0                                     | \$23.7K             |
| Afterschool Aide Afterschool Programs                                                                                                                                                                                                                                                             | 0.0                                     | \$26.2K             |
| Afterschool Administrative Aide Afterschool Programs                                                                                                                                                                                                                                              | 0.0                                     | \$7.8K              |
| Administrative Premium (General) Other                                                                                                                                                                                                                                                            | 0.0                                     | \$21.0K             |
| Custodial Overtime Other                                                                                                                                                                                                                                                                          | 0.0                                     | \$3.0K              |
| Itinerant ELL Teacher Other                                                                                                                                                                                                                                                                       | 0.0                                     | \$25.3K             |
| Office Supplies Non-Personnel Spending                                                                                                                                                                                                                                                            | 0.0                                     | \$12.0K             |
| Custodial Services Non-Personnel Spending                                                                                                                                                                                                                                                         | 0.0                                     | \$10.5K             |
| Educational Supplies Non-Personnel Spending                                                                                                                                                                                                                                                       | 0.0                                     | \$12.2K             |
| Recreational Materials Non-Personnel Spending                                                                                                                                                                                                                                                     | 0.0                                     | \$1.5K              |
| Local Travel (Including Field Trips) Non-Personnel Spending                                                                                                                                                                                                                                       | 0.0                                     | \$19.0K             |
| Professional Development Non-Personnel Spending                                                                                                                                                                                                                                                   | 0.0                                     | \$2.5K              |
| Contractual Services Non-Personnel Spending                                                                                                                                                                                                                                                       | 0.0                                     | \$23.0K             |
| Electronic Learning Non-Personnel Spending                                                                                                                                                                                                                                                        | 0.0                                     | \$10.0K             |
| Library Books Non-Personnel Spending                                                                                                                                                                                                                                                              | 0.0                                     | \$5.9K              |
| Equipment and Machinery (Small Purchases) Non-Personnel Spending                                                                                                                                                                                                                                  | 0.0                                     | \$11.3K             |
|                                                                                                                                                                                                                                                                                                   | Total FY17 Budget:                      | \$4.4M              |