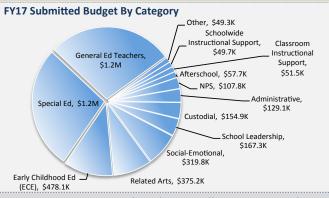

## DISTRICT OF COLUMBIA

| Teacher - Behavior & Education Support ProgramSpecial Education PositionsTeacher - Inclusion/Resource ServicesSpecial Education PositionsTeacher - Independence & Learning Support ProgramSpecial Education PositionsAide - Special EducationSpecial Education PositionsTeacher - ArtRelated Arts | 2.0<br>3.0<br>1.0<br>10.0<br>1.0<br>1.0 | \$281.4K<br>\$93.8K |
|---------------------------------------------------------------------------------------------------------------------------------------------------------------------------------------------------------------------------------------------------------------------------------------------------|-----------------------------------------|---------------------|
| Teacher - Independence & Learning Support ProgramSpecial Education PositionsAide - Special EducationSpecial Education Positions                                                                                                                                                                   | 1.0<br>10.0<br>1.0                      | \$93.8K             |
| Aide - Special Education Positions                                                                                                                                                                                                                                                                | 10.0<br>1.0                             |                     |
|                                                                                                                                                                                                                                                                                                   | 1.0                                     | \$257 2V            |
| Teacher - Art Related Arts                                                                                                                                                                                                                                                                        |                                         | γ∠37.3K             |
|                                                                                                                                                                                                                                                                                                   | 1.0                                     | \$93.8K             |
| Teacher - Music Related Arts                                                                                                                                                                                                                                                                      | 1.0                                     | \$93.8K             |
| Teacher - Health/Physical Education Related Arts                                                                                                                                                                                                                                                  | 1.0                                     | \$93.8K             |
| Teacher - World Language Related Arts                                                                                                                                                                                                                                                             | 1.0                                     | \$93.8K             |
| Aide - Kindergarten Classroom Instructional Support Positi                                                                                                                                                                                                                                        | ons 2.0                                 | \$51.5K             |
| Psychologist Social-Emotional Positions                                                                                                                                                                                                                                                           | 0.5                                     | \$46.9K             |
| Social Worker Social-Emotional Positions                                                                                                                                                                                                                                                          | 1.5                                     | \$140.7K            |
| Behavior Technician Social-Emotional Positions                                                                                                                                                                                                                                                    | 3.0                                     | \$132.2K            |
| Coordinator - Program Schoolwide Instructional Support Positi                                                                                                                                                                                                                                     | tions 0.5                               | \$49.7K             |
| Business Manager Administrative                                                                                                                                                                                                                                                                   | 1.0                                     | \$75.7K             |
| Aide - Administrative Administrative                                                                                                                                                                                                                                                              | 1.0                                     | \$53.4K             |
| Custodial Foreman Custodial Staff                                                                                                                                                                                                                                                                 | 1.0                                     | \$64.7K             |
| Custodian (RW-5) Custodial Staff                                                                                                                                                                                                                                                                  | 1.0                                     | \$50.2K             |
| Custodian (RW-3) Custodial Staff                                                                                                                                                                                                                                                                  | 1.0                                     | \$40.0K             |
| Afterschool Teacher Afterschool Programs                                                                                                                                                                                                                                                          | 0.0                                     | \$23.7K             |
| Afterschool Aide Afterschool Programs                                                                                                                                                                                                                                                             | 0.0                                     | \$26.2K             |
| Afterschool Administrative Aide Afterschool Programs                                                                                                                                                                                                                                              | 0.0                                     | \$7.8K              |
| Administrative Premium (General) Other                                                                                                                                                                                                                                                            | 0.0                                     | \$21.0K             |
| Custodial Overtime Other                                                                                                                                                                                                                                                                          | 0.0                                     | \$3.0K              |
| Itinerant ELL Teacher Other                                                                                                                                                                                                                                                                       | 0.0                                     | \$25.3K             |
| Office Supplies Non-Personnel Spending                                                                                                                                                                                                                                                            | 0.0                                     | \$12.0K             |
| Custodial Services Non-Personnel Spending                                                                                                                                                                                                                                                         | 0.0                                     | \$10.5K             |
| Educational Supplies Non-Personnel Spending                                                                                                                                                                                                                                                       | 0.0                                     | \$12.2K             |
| Recreational Materials Non-Personnel Spending                                                                                                                                                                                                                                                     | 0.0                                     | \$1.5K              |
| Local Travel (Including Field Trips) Non-Personnel Spending                                                                                                                                                                                                                                       | 0.0                                     | \$19.0K             |
| Professional Development Non-Personnel Spending                                                                                                                                                                                                                                                   | 0.0                                     | \$2.5K              |
| Contractual Services Non-Personnel Spending                                                                                                                                                                                                                                                       | 0.0                                     | \$23.0K             |
| Electronic Learning Non-Personnel Spending                                                                                                                                                                                                                                                        | 0.0                                     | \$10.0K             |
| Library Books Non-Personnel Spending                                                                                                                                                                                                                                                              | 0.0                                     | \$5.9K              |
| Equipment and Machinery (Small Purchases) Non-Personnel Spending                                                                                                                                                                                                                                  | 0.0                                     | \$11.3K             |
|                                                                                                                                                                                                                                                                                                   | Total FY17 Budget:                      | \$4.4M              |