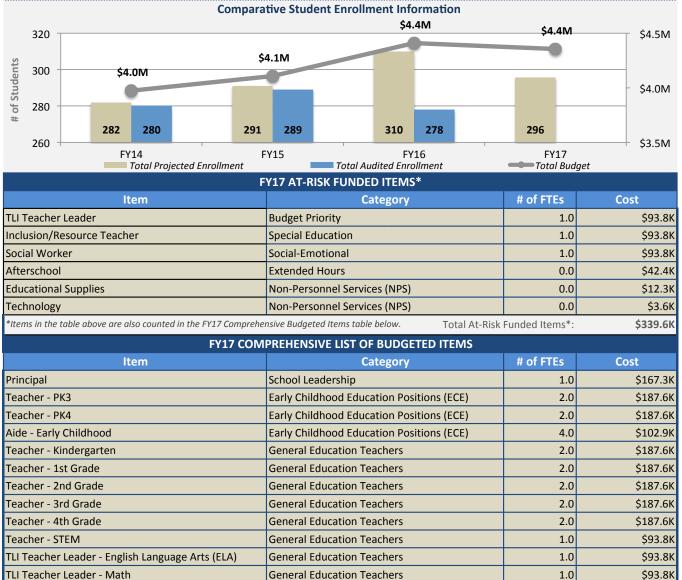

Teacher - Early Childhood Communication & Education Support Program

FY17 Projected Student Enrollment= 296 Students

Special Education Positions

Special Education Positions

**Special Education Positions** 

## DISTRICT OF COLUMBIA

| Teacher - Behavior & Education Support ProgramSpecial Education PositionsTeacher - Inclusion/Resource ServicesSpecial Education PositionsTeacher - Independence & Learning Support ProgramSpecial Education PositionsAide - Special EducationSpecial Education PositionsTeacher - ArtRelated Arts | 2.0<br>3.0<br>1.0<br>10.0<br>1.0<br>1.0 | \$281.4K<br>\$93.8K |
|---------------------------------------------------------------------------------------------------------------------------------------------------------------------------------------------------------------------------------------------------------------------------------------------------|-----------------------------------------|---------------------|
| Teacher - Independence & Learning Support ProgramSpecial Education PositionsAide - Special EducationSpecial Education Positions                                                                                                                                                                   | 1.0<br>10.0<br>1.0                      | \$93.8K             |
| Aide - Special Education Positions                                                                                                                                                                                                                                                                | 10.0<br>1.0                             |                     |
|                                                                                                                                                                                                                                                                                                   | 1.0                                     | \$257 2V            |
| Teacher - Art Related Arts                                                                                                                                                                                                                                                                        |                                         | γ∠37.3K             |
|                                                                                                                                                                                                                                                                                                   | 1.0                                     | \$93.8K             |
| Teacher - Music Related Arts                                                                                                                                                                                                                                                                      | 1.0                                     | \$93.8K             |
| Teacher - Health/Physical Education Related Arts                                                                                                                                                                                                                                                  | 1.0                                     | \$93.8K             |
| Teacher - World Language Related Arts                                                                                                                                                                                                                                                             | 1.0                                     | \$93.8K             |
| Aide - Kindergarten Classroom Instructional Support Positi                                                                                                                                                                                                                                        | ons 2.0                                 | \$51.5K             |
| Psychologist Social-Emotional Positions                                                                                                                                                                                                                                                           | 0.5                                     | \$46.9K             |
| Social Worker Social-Emotional Positions                                                                                                                                                                                                                                                          | 1.5                                     | \$140.7K            |
| Behavior Technician Social-Emotional Positions                                                                                                                                                                                                                                                    | 3.0                                     | \$132.2K            |
| Coordinator - Program Schoolwide Instructional Support Positi                                                                                                                                                                                                                                     | tions 0.5                               | \$49.7K             |
| Business Manager Administrative                                                                                                                                                                                                                                                                   | 1.0                                     | \$75.7K             |
| Aide - Administrative Administrative                                                                                                                                                                                                                                                              | 1.0                                     | \$53.4K             |
| Custodial Foreman Custodial Staff                                                                                                                                                                                                                                                                 | 1.0                                     | \$64.7K             |
| Custodian (RW-5) Custodial Staff                                                                                                                                                                                                                                                                  | 1.0                                     | \$50.2K             |
| Custodian (RW-3) Custodial Staff                                                                                                                                                                                                                                                                  | 1.0                                     | \$40.0K             |
| Afterschool Teacher Afterschool Programs                                                                                                                                                                                                                                                          | 0.0                                     | \$23.7K             |
| Afterschool Aide Afterschool Programs                                                                                                                                                                                                                                                             | 0.0                                     | \$26.2K             |
| Afterschool Administrative Aide Afterschool Programs                                                                                                                                                                                                                                              | 0.0                                     | \$7.8K              |
| Administrative Premium (General) Other                                                                                                                                                                                                                                                            | 0.0                                     | \$21.0K             |
| Custodial Overtime Other                                                                                                                                                                                                                                                                          | 0.0                                     | \$3.0K              |
| Itinerant ELL Teacher Other                                                                                                                                                                                                                                                                       | 0.0                                     | \$25.3K             |
| Office Supplies Non-Personnel Spending                                                                                                                                                                                                                                                            | 0.0                                     | \$12.0K             |
| Custodial Services Non-Personnel Spending                                                                                                                                                                                                                                                         | 0.0                                     | \$10.5K             |
| Educational Supplies Non-Personnel Spending                                                                                                                                                                                                                                                       | 0.0                                     | \$12.2K             |
| Recreational Materials Non-Personnel Spending                                                                                                                                                                                                                                                     | 0.0                                     | \$1.5K              |
| Local Travel (Including Field Trips) Non-Personnel Spending                                                                                                                                                                                                                                       | 0.0                                     | \$19.0K             |
| Professional Development Non-Personnel Spending                                                                                                                                                                                                                                                   | 0.0                                     | \$2.5K              |
| Contractual Services Non-Personnel Spending                                                                                                                                                                                                                                                       | 0.0                                     | \$23.0K             |
| Electronic Learning Non-Personnel Spending                                                                                                                                                                                                                                                        | 0.0                                     | \$10.0K             |
| Library Books Non-Personnel Spending                                                                                                                                                                                                                                                              | 0.0                                     | \$5.9K              |
| Equipment and Machinery (Small Purchases) Non-Personnel Spending                                                                                                                                                                                                                                  | 0.0                                     | \$11.3K             |
|                                                                                                                                                                                                                                                                                                   | Total FY17 Budget:                      | \$4.4M              |