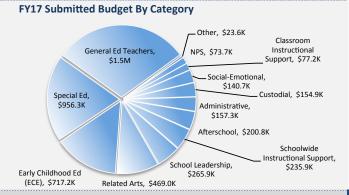

## FISCAL YEAR 2017 (FY17) DCPS SUBMITTED SCHOOL BUDGET

## **Ludlow-Taylor ES**

To learn more about school budgets and to access interactive budget dashboards, visit DCPS Interactive Data Center, at dcpsdatacenter.com





## FY17 Total Budget = \$4.973M

## **FY17 Projected Student Enrollment= 404 Students**



| FY17 AT-RISK FUNDED ITEMS* |                              |           |          |  |  |
|----------------------------|------------------------------|-----------|----------|--|--|
| Item                       | Category                     | # of FTEs | Cost     |  |  |
| Related Arts Teacher       | Related Arts                 | 1.1       | \$104.9K |  |  |
| Afterschool                | Extended Hours               | 0.0       | \$99.3K  |  |  |
| Educational Supplies       | Non-Personnel Services (NPS) | 0.0       | \$16.8K  |  |  |
| Technology                 | Non-Personnel Services (NPS) | 0.0       | \$2.3K   |  |  |
|                            |                              |