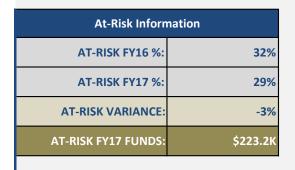

\*Items in the table above are also counted in the FY17 Comprehensive Budgeted Items table below. Total At-Risk Funded Items\*:

\$223.2K

| · ·                                                 |                                           |           | ·        |  |  |  |
|-----------------------------------------------------|-------------------------------------------|-----------|----------|--|--|--|
| FY17 COMPREHENSIVE LIST OF BUDGETED ITEMS           |                                           |           |          |  |  |  |
| Item                                                | Category                                  | # of FTEs | Cost     |  |  |  |
| Principal                                           | School Leadership                         | 1.0       | \$167.3K |  |  |  |
| Dean of Students                                    | School Leadership                         | 1.0       | \$98.6K  |  |  |  |
| Teacher - PK3                                       | Early Childhood Education Positions (ECE) | 3.0       | \$281.4K |  |  |  |
| Teacher - PK4                                       | Early Childhood Education Positions (ECE) | 3.0       | \$281.4K |  |  |  |
| Aide - Early Childhood                              | Early Childhood Education Positions (ECE) | 6.0       | \$154.4K |  |  |  |
| Teacher - Kindergarten                              | General Education Teachers                | 2.0       | \$187.6K |  |  |  |
| Teacher - 1st Grade                                 | General Education Teachers                | 2.0       | \$187.6K |  |  |  |
| Teacher - 2nd Grade                                 | General Education Teachers                | 2.0       | \$187.6K |  |  |  |
| Teacher - 3rd Grade                                 | General Education Teachers                | 2.0       | \$187.6K |  |  |  |
| Teacher - 4th Grade                                 | General Education Teachers                | 2.0       | \$187.6K |  |  |  |
| Teacher - 5th Grade                                 | General Education Teachers                | 2.0       | \$187.6K |  |  |  |
| Teacher - Math                                      | General Education Teachers                | 1.0       | \$93.8K  |  |  |  |
| Teacher - Reading                                   | General Education Teachers                | 1.0       | \$93.8K  |  |  |  |
| TLI Teacher Leader - Math                           | General Education Teachers                | 1.0       | \$93.8K  |  |  |  |
| TLI Teacher Leader - Science                        | General Education Teachers                | 1.0       | \$93.8K  |  |  |  |
| Teacher - Early Learning Support Program            | Special Education Positions               | 1.0       | \$93.8K  |  |  |  |
| Teacher - Communication & Education Support Program | Special Education Positions               | 2.0       | \$187.6K |  |  |  |