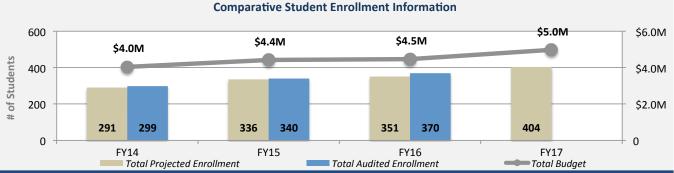

## FY17 Total Budget = \$4.973M

## **FY17 Projected Student Enrollment= 404 Students**

| FY17 AT-RISK FUNDED ITEMS* |                              |           |          |  |  |
|----------------------------|------------------------------|-----------|----------|--|--|
| Item                       | Category                     | # of FTEs | Cost     |  |  |
| Related Arts Teacher       | Related Arts                 | 1.1       | \$104.9K |  |  |
| Afterschool                | Extended Hours               | 0.0       | \$99.3K  |  |  |
| Educational Supplies       | Non-Personnel Services (NPS) | 0.0       | \$16.8K  |  |  |
| Technology                 | Non-Personnel Services (NPS) | 0.0       | \$2.3K   |  |  |
|                            |                              |           |          |  |  |