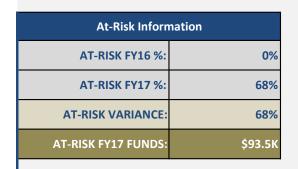

## **FY17 Projected Student Enrollment= 72 Students**

| FY17 AT-RISK FUNDED ITEMS*                                                                       |                              |               |                |         |  |  |
|--------------------------------------------------------------------------------------------------|------------------------------|---------------|----------------|---------|--|--|
| Item                                                                                             | Category                     |               | # of FTEs      | Cost    |  |  |
| Middle Grade Investment (MGI) Social-Emotional Support Funds                                     | Budget Priority              |               | 0.0            | \$88.1K |  |  |
| Educational Supplies                                                                             | Non-Personnel Services (NPS) |               | 0.0            | \$4.4K  |  |  |
| Technology                                                                                       | Non-Personnel Services (NPS) |               | 0.0            | \$980   |  |  |
| *Items in the table above are also counted in the FY17 Comprehensive Budgeted Items table below. |                              | Total At-Risk | Funded Items*: | \$93.5K |  |  |