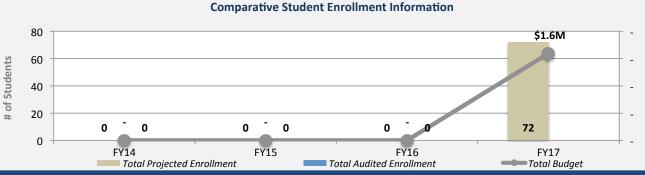

## FY17 Total Budget = \$1.591M

## **FY17 Projected Student Enrollment= 72 Students**

| FY17 AT-RISK FUNDED ITEMS*                                                                       |                              |               |                |         |  |  |
|--------------------------------------------------------------------------------------------------|------------------------------|---------------|----------------|---------|--|--|
| Item                                                                                             | Category                     |               | # of FTEs      | Cost    |  |  |
| Middle Grade Investment (MGI) Social-Emotional Support Funds                                     | Budget Priority              |               | 0.0            | \$88.1K |  |  |
| Educational Supplies                                                                             | Non-Personnel Services (NPS) |               | 0.0            | \$4.4K  |  |  |
| Technology                                                                                       | Non-Personnel Services (NPS) |               | 0.0            | \$980   |  |  |
| *Items in the table above are also counted in the FY17 Comprehensive Budgeted Items table below. |                              | Total At-Risk | Funded Items*: | \$93.5K |  |  |