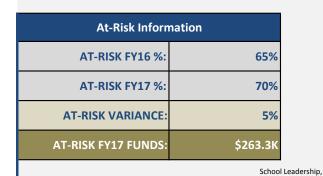

## **FY17** Projected Student Enrollment= 196 Students

| FY17 AT-RISK FUNDED ITEMS*                                                                                                    |                                 |           |         |  |  |
|-------------------------------------------------------------------------------------------------------------------------------|---------------------------------|-----------|---------|--|--|
| Item                                                                                                                          | Category                        | # of FTEs | Cost    |  |  |
| Extended Day/Year                                                                                                             | Budget Priority                 | 0.0       | \$33.3K |  |  |
| TLI Teacher Leader                                                                                                            | Budget Priority                 | 1.0       | \$93.8K |  |  |
| Instructional Aide                                                                                                            | Classroom Instructional Support | 1.0       | \$25.7K |  |  |
| Behavior Technician                                                                                                           | Social-Emotional                | 1.0       | \$44.1K |  |  |
| Afterschool                                                                                                                   | Extended Hours                  | 0.0       | \$51.0K |  |  |
| Educational Supplies                                                                                                          | Non-Personnel Services (NPS)    | 0.0       | \$8.1K  |  |  |
| Technology                                                                                                                    | Non-Personnel Services (NPS)    | 0.0       | \$7.3K  |  |  |
| *Itams in the table above are also counted in the EV17 Comprehensive Budgeted Itams table below. Total At Disk Funded Itams*: |                                 |           |         |  |  |

| *Items in the table above are also counted in the FY17 Comprehensive Budgeted Items table below. | Total At-Risk Funded Items*: | \$263.3K |
|--------------------------------------------------------------------------------------------------|------------------------------|----------|
|                                                                                                  |                              |          |