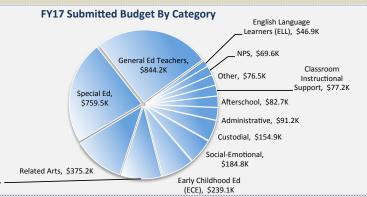

| FY17 COMPREHENSIVE LIST OF BUDGETED ITEMS        |                                           |           |          |  |  |
|--------------------------------------------------|-------------------------------------------|-----------|----------|--|--|
| Item                                             | Category                                  | # of FTEs | Cost     |  |  |
| Principal                                        | School Leadership                         | 1.0       | \$167.3K |  |  |
| Assistant Principal - Math                       | School Leadership                         | 1.0       | \$132.2K |  |  |
| Teacher - PK3                                    | Early Childhood Education Positions (ECE) | 1.0       | \$93.8K  |  |  |
| Teacher - PK4                                    | Early Childhood Education Positions (ECE) | 1.0       | \$93.8K  |  |  |
| Aide - Early Childhood                           | Early Childhood Education Positions (ECE) | 2.0       | \$51.5K  |  |  |
| Teacher - Kindergarten                           | General Education Teachers                | 2.0       | \$187.6K |  |  |
| Teacher - 1st Grade                              | General Education Teachers                | 1.0       | \$93.8K  |  |  |
| Teacher - 2nd Grade                              | General Education Teachers                | 2.0       | \$187.6K |  |  |
| Teacher - 3rd Grade                              | General Education Teachers                | 1.0       | \$93.8K  |  |  |
| Teacher - 4th Grade                              | General Education Teachers                | 1.0       | \$93.8K  |  |  |
| Teacher - 5th Grade                              | General Education Teachers                | 1.0       | \$93.8K  |  |  |
| TLI Teacher Leader - English Language Arts (ELA) | General Education Teachers                | 1.0       | \$93.8K  |  |  |
| Teacher - Early Learning Support Program         | Special Education Positions               | 3.0       | \$281.4K |  |  |
| Teacher - Inclusion/Resource Services            | Special Education Positions               | 3.0       | \$281.4K |  |  |

| Item                                        | Category                                  | # of FTEs       | Cost     |
|---------------------------------------------|-------------------------------------------|-----------------|----------|
| Teacher - Specific Learning Support Program | Special Education Positions               | 1.0             | \$93.8K  |
| Aide - Special Education                    | Special Education Positions               | 4.0             | \$102.9K |
| Teacher - ELL                               | English Language Learners Positions (ELL) | 0.5             | \$46.9K  |
| Teacher - Art                               | Related Arts                              | 1.0             | \$93.8K  |
| Teacher - Music                             | Related Arts                              | 1.0             | \$93.8K  |
| Teacher - Health/Physical Education         | Related Arts                              | 1.0             | \$93.8K  |
| Teacher - World Language                    | Related Arts                              | 0.5             | \$46.9K  |
| Specialist - Library/Media                  | Related Arts                              | 0.5             | \$46.9K  |
| Aide - Kindergarten                         | Classroom Instructional Support Positions | 2.0             | \$51.5K  |
| Aide - Instructional - (10mo)               | Classroom Instructional Support Positions | 1.0             | \$25.7K  |
| Psychologist                                | Social-Emotional Positions                | 0.5             | \$46.9K  |
| Social Worker                               | Social-Emotional Positions                | 1.0             | \$93.8K  |
| Behavior Technician                         | Social-Emotional Positions                | 1.0             | \$44.1K  |
| Business Manager                            | Administrative                            | 0.5             | \$37.8K  |
| Aide - Administrative                       | Administrative                            | 1.0             | \$53.4K  |
| Custodial Foreman                           | Custodial Staff                           | 1.0             | \$64.7K  |
| Custodian (RW-5)                            | Custodial Staff                           | 1.0             | \$50.2K  |
| Custodian (RW-3)                            | Custodial Staff                           | 1.0             | \$40.0K  |
| Afterschool Teacher                         | Afterschool Programs                      | 0.0             | \$35.6K  |
| Afterschool Aide                            | Afterschool Programs                      | 0.0             | \$39.2K  |
| Afterschool Administrative Aide             | Afterschool Programs                      | 0.0             | \$7.8K   |
| Administrative Premium (General)            | Other                                     | 0.0             | \$71.1K  |
| Custodial Overtime                          | Other                                     | 0.0             | \$5.3K   |
| Custodial Services                          | Non-Personnel Spending                    | 0.0             | \$10.0K  |
| Health Supplies                             | Non-Personnel Spending                    | 0.0             | \$200    |
| Educational Supplies                        | Non-Personnel Spending                    | 0.0             | \$4.7K   |
| Local Travel (Including Field Trips)        | Non-Personnel Spending                    | 0.0             | \$5.0K   |
| Contractual Services                        | Non-Personnel Spending                    | 0.0             | \$28.0K  |
| Electronic Learning                         | Non-Personnel Spending                    | 0.0             | \$12.8K  |
| Library Books                               | Non-Personnel Spending                    | 0.0             | \$3.9K   |
| Equipment and Machinery (Small Purchases)   | Non-Personnel Spending                    | 0.0             | \$5.0K   |
|                                             | Tot                                       | al FY17 Budget: | \$3.3M   |