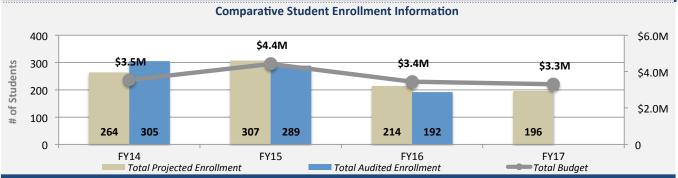

## FY17 Total Budget = \$3.301M

## **FY17** Projected Student Enrollment= 196 Students

| FY17 AT-RISK FUNDED ITEMS*                                                                                                    |                                 |           |         |  |  |
|-------------------------------------------------------------------------------------------------------------------------------|---------------------------------|-----------|---------|--|--|
| Item                                                                                                                          | Category                        | # of FTEs | Cost    |  |  |
| Extended Day/Year                                                                                                             | Budget Priority                 | 0.0       | \$33.3K |  |  |
| TLI Teacher Leader                                                                                                            | Budget Priority                 | 1.0       | \$93.8K |  |  |
| Instructional Aide                                                                                                            | Classroom Instructional Support | 1.0       | \$25.7K |  |  |
| Behavior Technician                                                                                                           | Social-Emotional                | 1.0       | \$44.1K |  |  |
| Afterschool                                                                                                                   | Extended Hours                  | 0.0       | \$51.0K |  |  |
| Educational Supplies                                                                                                          | Non-Personnel Services (NPS)    | 0.0       | \$8.1K  |  |  |
| Technology                                                                                                                    | Non-Personnel Services (NPS)    | 0.0       | \$7.3K  |  |  |
| *Itams in the table above are also counted in the EV17 Comprehensive Budgeted Itams table below. Total At Disk Funded Itams*: |                                 |           |         |  |  |