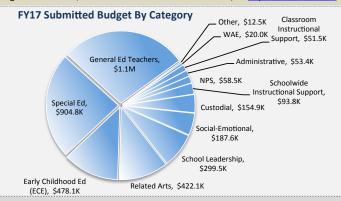

| FY17 COMPREHENSIVE LIST OF BUDGETED ITEMS                           |                                           |           |          |  |  |
|---------------------------------------------------------------------|-------------------------------------------|-----------|----------|--|--|
| Item                                                                | Category                                  | # of FTEs | Cost     |  |  |
| Principal                                                           | School Leadership                         | 1.0       | \$167.3K |  |  |
| Assistant Principal - Other                                         | School Leadership                         | 1.0       | \$132.2K |  |  |
| Teacher - PK3                                                       | Early Childhood Education Positions (ECE) | 2.0       | \$187.6K |  |  |
| Teacher - PK4                                                       | Early Childhood Education Positions (ECE) | 2.0       | \$187.6K |  |  |
| Aide - Early Childhood                                              | Early Childhood Education Positions (ECE) | 4.0       | \$102.9K |  |  |
| Teacher - Kindergarten                                              | General Education Teachers                | 2.0       | \$187.6K |  |  |
| Teacher - 1st Grade                                                 | General Education Teachers                | 2.0       | \$187.6K |  |  |
| Teacher - 2nd Grade                                                 | General Education Teachers                | 2.0       | \$187.6K |  |  |
| Teacher - 3rd Grade                                                 | General Education Teachers                | 2.0       | \$187.6K |  |  |
| Teacher - 4th Grade                                                 | General Education Teachers                | 2.0       | \$187.6K |  |  |
| Teacher - 5th Grade                                                 | General Education Teachers                | 1.0       | \$93.8K  |  |  |
| Teacher - Science (General)                                         | General Education Teachers                | 0.5       | \$46.9K  |  |  |
| Teacher - Early Childhood Communication & Education Support Program | Special Education Positions               | 2.0       | \$187.6K |  |  |
| Teacher - Inclusion/Resource Services                               | Special Education Positions               | 4.0       | \$375.2K |  |  |
| Teacher - Medical & Education Support Program                       | Special Education Positions               | 2.0       | \$187.6K |  |  |
| Aide - Special Education                                            | Special Education Positions               | 6.0       | \$154.4K |  |  |
| Teacher - Art                                                       | Related Arts                              | 1.8       | \$164.2K |  |  |
|                                                                     |                                           |           |          |  |  |

Related Arts

\$70.4K

0.8

| ltem                                      | Category                                   | # of FTEs | Cost     |
|-------------------------------------------|--------------------------------------------|-----------|----------|
| Teacher - Health/Physical Education       | Related Arts                               | 0.5       | \$46.9K  |
| Teacher - World Language                  | Related Arts                               | 0.8       | \$70.4K  |
| Specialist - Library/Media                | Related Arts                               | 0.8       | \$70.4K  |
| Aide - Kindergarten                       | Classroom Instructional Support Positions  | 2.0       | \$51.5K  |
| Psychologist                              | Social-Emotional Positions                 | 0.5       | \$46.9K  |
| Social Worker                             | Social-Emotional Positions                 | 1.5       | \$140.7K |
| Instructional Coach - Math                | Schoolwide Instructional Support Positions | 1.0       | \$93.8K  |
| Aide - Administrative                     | Administrative                             | 1.0       | \$53.4K  |
| Custodial Foreman                         | Custodial Staff                            | 1.0       | \$64.7K  |
| Custodian (RW-5)                          | Custodial Staff                            | 1.0       | \$50.2K  |
| Custodian (RW-3)                          | Custodial Staff                            | 1.0       | \$40.0K  |
| WAE                                       | WAE Staff                                  | 0.0       | \$20.0K  |
| Administrative Premium (General)          | Other                                      | 0.0       | \$2.5K   |
| Custodial Overtime                        | Other                                      | 0.0       | \$10.0K  |
| Custodial Services                        | Non-Personnel Spending                     | 0.0       | \$10.5K  |
| Health Supplies                           | Non-Personnel Spending                     | 0.0       | \$3.0K   |
| Educational Supplies                      | Non-Personnel Spending                     | 0.0       | \$8.8K   |
| Clothing and Uniforms                     | Non-Personnel Spending                     | 0.0       | \$500    |
| Electronic Learning                       | Non-Personnel Spending                     | 0.0       | \$10.3K  |
| Furniture & Fixtures                      | Non-Personnel Spending                     | 0.0       | \$7.0K   |
| Equipment and Machinery (Large Purchases) | Non-Personnel Spending                     | 0.0       | \$12.0K  |
| Library Books                             | Non-Personnel Spending                     | 0.0       | \$6.3K   |
| Total FY17 Budget:                        |                                            | \$3.8M    |          |