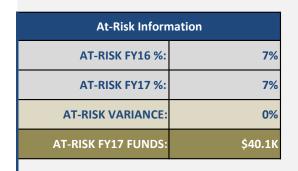

## **FY17 Projected Student Enrollment= 315 Students**

| FY17 AT-RISK FUNDED ITEMS*                                                                                       |                              |                |           |         |  |  |
|------------------------------------------------------------------------------------------------------------------|------------------------------|----------------|-----------|---------|--|--|
| Item                                                                                                             | Category                     |                | # of FTEs | Cost    |  |  |
| General Education Teacher                                                                                        | General Education Teacher    |                | 0.3       | \$23.5K |  |  |
| Educational Supplies                                                                                             | Non-Personnel Services (NPS) |                | 0.0       | \$13.1K |  |  |
| Technology                                                                                                       | Non-Personnel Services (NPS) |                | 0.0       | \$3.5K  |  |  |
| *Items in the table above are also counted in the FY17 Comprehensive Budgeted Items table below. Total At-Risk F |                              | Funded Items*: | \$40.1K   |         |  |  |