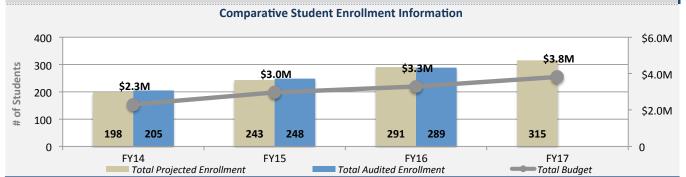

## FY17 Total Budget = \$3.815M

## **FY17 Projected Student Enrollment= 315 Students**

| FY17 AT-RISK FUNDED ITEMS*                                                                                       |                              |                |           |         |  |  |
|------------------------------------------------------------------------------------------------------------------|------------------------------|----------------|-----------|---------|--|--|
| Item                                                                                                             | Category                     |                | # of FTEs | Cost    |  |  |
| General Education Teacher                                                                                        | General Education Teacher    |                | 0.3       | \$23.5K |  |  |
| Educational Supplies                                                                                             | Non-Personnel Services (NPS) |                | 0.0       | \$13.1K |  |  |
| Technology                                                                                                       | Non-Personnel Services (NPS) |                | 0.0       | \$3.5K  |  |  |
| *Items in the table above are also counted in the FY17 Comprehensive Budgeted Items table below. Total At-Risk F |                              | Funded Items*: | \$40.1K   |         |  |  |