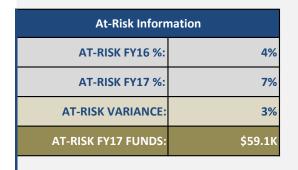

## **FY17 Projected Student Enrollment= 435 Students**

| FY17 AT-RISK FUNDED ITEMS* |                              |           |         |  |  |
|----------------------------|------------------------------|-----------|---------|--|--|
| Item                       | Category                     | # of FTEs | Cost    |  |  |
| Related Arts Teacher       | Related Arts                 | 0.5       | \$46.3K |  |  |
| Educational Supplies       | Non-Personnel Services (NPS) | 0.0       | \$12.8K |  |  |