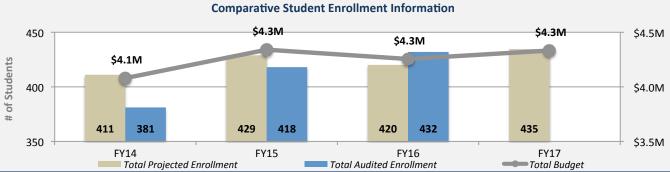

## FY17 Total Budget = \$4.334M

## **FY17 Projected Student Enrollment= 435 Students**

| FY17 AT-RISK FUNDED ITEMS* |                              |           |         |  |  |
|----------------------------|------------------------------|-----------|---------|--|--|
| Item                       | Category                     | # of FTEs | Cost    |  |  |
| Related Arts Teacher       | Related Arts                 | 0.5       | \$46.3K |  |  |
| Educational Supplies       | Non-Personnel Services (NPS) | 0.0       | \$12.8K |  |  |