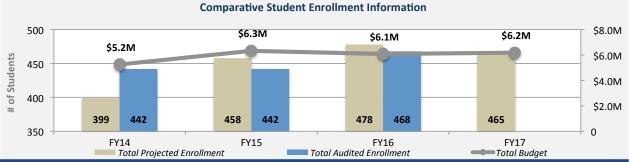

## FY17 Total Budget = \$6.193M

## FY17 Projected Student Enrollment= 465 Students

| FY17 AT-RISK FUNDED ITEMS*                                   |                                 |           |          |  |  |
|--------------------------------------------------------------|---------------------------------|-----------|----------|--|--|
| Item                                                         | Category                        | # of FTEs | Cost     |  |  |
| Middle Grade Investment (MGI) Social-Emotional Support Funds | Budget Priority                 | 0.0       | \$100.0K |  |  |
| Middle Grade Investment (MGI) Teacher                        | Budget Priority                 | 2.0       | \$187.6K |  |  |
| Bilingual Guidance Counselor                                 | English Language Learners (ELL) | 1.0       | \$93.8K  |  |  |
| Afterschool                                                  | Extended Hours                  | 0.0       | \$20.4K  |  |  |
| Educational Supplies                                         | Non-Personnel Services (NPS)    | 0.0       | \$21.1K  |  |  |
| Technology                                                   | Non-Personnel Services (NPS)    | 0.0       | \$4.5K   |  |  |
| ***                                                          |                                 |           |          |  |  |