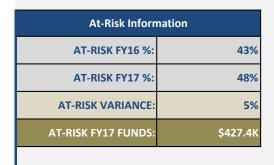

\*Items in the table above are also counted in the FY17 Comprehensive Budgeted Items table below. Total At-Risk Funded Items\*: \$427.4K

| FY17 COMPREHENSIVE LIST OF BUDGETED ITEMS         |                                           |           |          |  |  |
|---------------------------------------------------|-------------------------------------------|-----------|----------|--|--|
| ltem                                              | Category                                  | # of FTEs | Cost     |  |  |
| Principal                                         | School Leadership                         | 1.0       | \$167.3K |  |  |
| Assistant Principal - English Language Arts (ELA) | School Leadership                         | 1.0       | \$132.2K |  |  |
| Dean of Students                                  | School Leadership                         | 1.0       | \$98.6K  |  |  |
| Teacher - PK3                                     | Early Childhood Education Positions (ECE) | 2.0       | \$187.6K |  |  |
| Teacher - PK4                                     | Early Childhood Education Positions (ECE) | 2.0       | \$187.6K |  |  |
| Aide - Early Childhood                            | Early Childhood Education Positions (ECE) | 4.0       | \$102.9K |  |  |
| Teacher - Kindergarten                            | General Education Teachers                | 1.0       | \$93.8K  |  |  |
| Teacher - 1st Grade                               | General Education Teachers                | 3.0       | \$281.4K |  |  |
| Teacher - 2nd Grade                               | General Education Teachers                | 2.0       | \$187.6K |  |  |
| Teacher - 3rd Grade                               | General Education Teachers                | 2.0       | \$187.6K |  |  |
| Teacher - 4th Grade                               | General Education Teachers                | 1.0       | \$93.8K  |  |  |
| Teacher - 5th Grade                               | General Education Teachers                | 2.0       | \$187.6K |  |  |
| Teacher - 6th Grade                               | General Education Teachers                | 2.0       | \$187.6K |  |  |
| Teacher - English                                 | General Education Teachers                | 1.0       | \$93.8K  |  |  |
| Teacher - Math                                    | General Education Teachers                | 1.0       | \$93.8K  |  |  |
| Teacher - Science (General)                       | General Education Teachers                | 1.0       | \$93.8K  |  |  |
| Teacher - Social Studies                          | General Education Teachers                | 1.0       | \$93.8K  |  |  |
| TLI Teacher Leader - English Language Arts (ELA)  | General Education Teachers                | 2.0       | \$187.6K |  |  |
| TLI Teacher Leader - Math                         | General Education Teachers                | 1.0       | \$93.8K  |  |  |