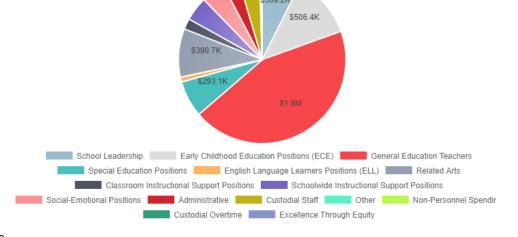

## FY18 Comprehensive List of Budgeted Items

| Item                                             | Category                                   | # of FTEs   | Cost     |
|--------------------------------------------------|--------------------------------------------|-------------|----------|
| Principal                                        | School Leadership                          | 1           | \$171.1K |
| Assistant Principal - Literacy (APL)             | School Leadership                          | 1           | \$138.1K |
| Teacher - PK3/PK4 (Mixed Age)                    | Early Childhood Education Positions (ECE)  | 4           | \$390.7K |
| Aide - Early Childhood                           | Early Childhood Education Positions (ECE)  | 4           | \$115.7K |
| Teacher - Kindergarten                           | General Education Teachers                 | 3           | \$293.1K |
| Teacher - 1st Grade                              | General Education Teachers                 | 3           | \$293.1K |
| Teacher - 2nd Grade                              | General Education Teachers                 | 3           | \$293.1K |
| Teacher - 3rd Grade                              | General Education Teachers                 | 3           | \$293.1K |
| Teacher - 4th Grade                              | General Education Teachers                 | 3           | \$293.1K |
| Teacher - 5th Grade                              | General Education Teachers                 | 2           | \$187.9K |
| TLI Teacher Leader - English Language Arts (ELA) | General Education Teachers                 | 1           | \$97.7K  |
| TLI Teacher Leader - Math                        | General Education Teachers                 | 1           | \$97.7K  |
| Teacher - Inclusion/Resource Services            | Special Education Positions                | 3           | \$293.1K |
| Teacher - ELL                                    | English Language Learners Positions (ELL)  | 0.409090909 | \$40.0K  |
| Teacher - Art                                    | Related Arts                               | 1           | \$97.7K  |
| Teacher - Music                                  | Related Arts                               | 1           | \$97.7K  |
| Teacher - Health/Physical Education              | Related Arts                               | 1           | \$97.7K  |
| Teacher - World Language                         | Related Arts                               | 1           | \$97.7K  |
| Aide - Kindergarten                              | Classroom Instructional Support Positions  | 3           | \$86.7K  |
| Instructional Coach - Math                       | Schoolwide Instructional Support Positions | 1           | \$97.7K  |
| Specialist - Library/Media                       | Schoolwide Instructional Support Positions | 1           | \$97.7K  |
| Psychologist                                     | Social-Emotional Positions                 | 0.5         | \$48.8K  |
| Social Worker                                    | Social-Emotional Positions                 | 1           | \$97.7K  |
| Behavior Technician                              | Social-Emotional Positions                 | 1           | \$45.2K  |
| Administrative Officer                           | Administrative                             | 1           | \$89.2K  |
| Clerk                                            | Administrative                             | 1           | \$40.5K  |
| Custodial Foreman                                | Custodial Staff                            | 1           | \$67.7K  |
| Custodian (RW-5)                                 | Custodial Staff                            | 2           | \$102.4K |
| Administrative Premium (General)                 | Other                                      | N/A         | \$5.0K   |
| Educational Supplies                             | Non-Personnel Spending                     | N/A         | \$266    |
| Electronic Learning                              | Non-Personnel Spending                     | N/A         | \$3.0K   |
| Library Books                                    | Non-Personnel Spending                     | N/A         | \$8.0K   |
| Custodial Overtime                               | Custodial Overtime                         | N/A         | \$4.0K   |
| Excellence Through Equity                        | Excellence Through Equity                  | N/A         | \$1.4K   |