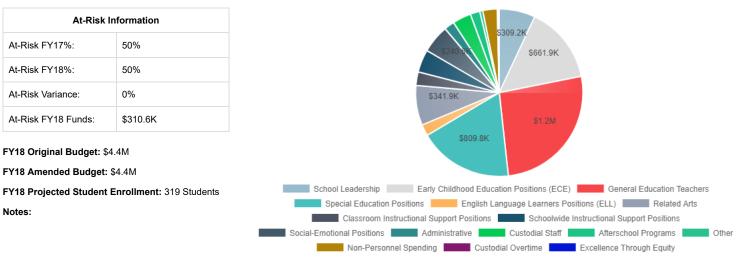

## ltem Category # of FTEs Cost 1 \$171.1K Principal School Leadership Assistant Principal - Math School Leadership 1 \$138.1K Teacher - PK3 Early Childhood Education Positions (ECE) 2 \$195.4K 2 Teacher - PK4 Early Childhood Education Positions (ECE) \$195.4K Teacher - PK3/PK4 (Mixed Age) Early Childhood Education Positions (ECE) 1 \$97.7K Aide - Early Childhood Early Childhood Education Positions (ECE) 6 \$173.5K 2 Teacher - Kindergarten **General Education Teachers** \$195.4K Teacher - 1st Grade General Education Teachers 2 \$195.4K 2 Teacher - 2nd Grade General Education Teachers \$195.4K Teacher - 3rd Grade General Education Teachers 2 \$195.4K Teacher - 4th Grade General Education Teachers 2 \$195.4K Teacher - 5th Grade 1 \$97.7K General Education Teachers TLI Teacher Leader - Science General Education Teachers 1 \$97.7K 2 Teacher - Communication & Education Support Program Special Education Positions \$195.4K Teacher - Early Childhood Communication & Education Support Special Education Positions 1 \$97.7K Program Teacher - Inclusion/Resource Services Special Education Positions 3 \$293.1K Coordinator - Special Education (CSE) Special Education Positions 0.5 \$50.2K Aide - Special Education Special Education Positions 6 \$173.5K English Language Learners Positions (ELL) Teacher - ELL 1 \$97.7K 1 Teacher - Art Related Arts \$97.7K Teacher - Music Related Arts 1 \$97.7K Teacher - Health/Physical Education Related Arts 1 \$97.7K 0.5 Teacher - World Language Related Arts \$48.8K Aide - Kindergarten Classroom Instructional Support Positions 2 \$57.8K Aide - Instructional - (10mo) Classroom Instructional Support Positions 2 \$57.8K 1 Instructional Coach - English Language Arts (ELA) Schoolwide Instructional Support Positions \$97.7K Specialist - Library/Media Schoolwide Instructional Support Positions 1 \$97.7K Psychologist Social-Emotional Positions 1 \$97.7K Social Worker Social-Emotional Positions 1 \$97.7K **Behavior Technician** Social-Emotional Positions 1 \$45.2K Administrative 1 Registrar \$47.5K Clerk Administrative 1 \$40.5K **Custodial Foreman** Custodial Staff 1 \$67.7K 1 Custodian (RW-5) Custodial Staff \$51.2K

## FY18 Comprehensive List of Budgeted Items

| Item                                      | Category                  | # of FTEs | Cost    |
|-------------------------------------------|---------------------------|-----------|---------|
| Custodian (RW-3)                          | Custodial Staff           | 1         | \$41.1K |
| Afterschool Teacher                       | Afterschool Programs      | 6         | \$35.6K |
| Afterschool Aide                          | Afterschool Programs      | 6         | \$39.2K |
| Afterschool Administrative Aide           | Afterschool Programs      | 1         | \$7.8K  |
| Administrative Premium (General)          | Other                     | N/A       | \$26.0K |
| Office Supplies                           | Non-Personnel Spending    | N/A       | \$14.1K |
| Custodial Services                        | Non-Personnel Spending    | N/A       | \$13.7K |
| Educational Supplies                      | Non-Personnel Spending    | N/A       | \$9.8K  |
| Recreational Materials                    | Non-Personnel Spending    | N/A       | \$1.0K  |
| Clothing and Uniforms                     | Non-Personnel Spending    | N/A       | \$1.8K  |
| General Supplies                          | Non-Personnel Spending    | N/A       | \$15.5K |
| Out of City Employee Travel               | Non-Personnel Spending    | N/A       | \$2.0K  |
| Professional Development                  | Non-Personnel Spending    | N/A       | \$5.5K  |
| Contractual Services                      | Non-Personnel Spending    | N/A       | \$14.0K |
| Electronic Learning                       | Non-Personnel Spending    | N/A       | \$24.1K |
| Library Books                             | Non-Personnel Spending    | N/A       | \$6.3K  |
| Equipment and Machinery (Small Purchases) | Non-Personnel Spending    | N/A       | \$15.6K |
| Custodial Overtime                        | Custodial Overtime        | N/A       | \$6.0K  |
| Excellence Through Equity                 | Excellence Through Equity | N/A       | \$10.8K |