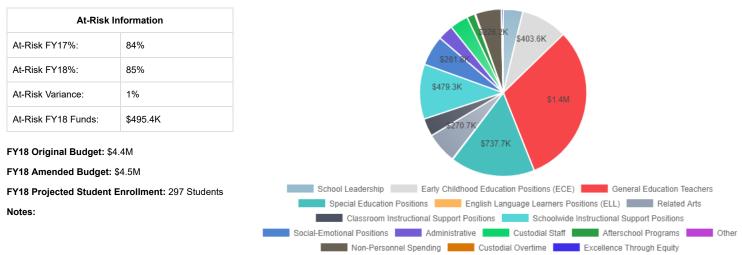

## FY18 Comprehensive List of Budgeted Items

| ltem                                                                   | Category                                   | # of FTEs   | Cost     |
|------------------------------------------------------------------------|--------------------------------------------|-------------|----------|
| Principal                                                              | School Leadership                          | 1           | \$171.1K |
| Teacher - PK3                                                          | Early Childhood Education Positions (ECE)  | 1           | \$108.3K |
| Teacher - PK4                                                          | Early Childhood Education Positions (ECE)  | 1           | \$108.3K |
| Teacher - PK3/PK4 (Mixed Age)                                          | Early Childhood Education Positions (ECE)  | 1           | \$108.3K |
| Aide - Early Childhood                                                 | Early Childhood Education Positions (ECE)  | 2           | \$78.8K  |
| Teacher - Kindergarten                                                 | General Education Teachers                 | 2           | \$216.5K |
| Teacher - 2nd Grade                                                    | General Education Teachers                 | 3           | \$324.8K |
| Teacher - 3rd Grade                                                    | General Education Teachers                 | 2           | \$216.5K |
| Teacher - 4th Grade                                                    | General Education Teachers                 | 2           | \$216.5K |
| Teacher - 5th Grade                                                    | General Education Teachers                 | 2           | \$216.5K |
| TLI Teacher Leader - English Language Arts (ELA)                       | General Education Teachers                 | 1           | \$108.3K |
| TLI Teacher Leader - Math                                              | General Education Teachers                 | 1           | \$108.3K |
| Teacher - Communication & Education Support Program                    | Special Education Positions                | 2           | \$216.5K |
| Teacher - Early Childhood Communication & Education Support<br>Program | Special Education Positions                | 1           | \$108.3K |
| Feacher - Inclusion/Resource Services                                  | Special Education Positions                | 2           | \$216.5K |
| Aide - Special Education                                               | Special Education Positions                | 5           | \$196.4K |
| Teacher - ELL                                                          | English Language Learners Positions (ELL)  | 0.045454545 | \$4.9K   |
| Teacher - Art                                                          | Related Arts                               | 0.5         | \$54.1K  |
| Teacher - Music                                                        | Related Arts                               | 0.5         | \$54.1K  |
| Teacher - Health/Physical Education                                    | Related Arts                               | 1           | \$108.3K |
| Teacher - World Language                                               | Related Arts                               | 0.5         | \$54.1K  |
| Aide - Kindergarten                                                    | Classroom Instructional Support Positions  | 2           | \$78.4K  |
| Urban Teacher Residency                                                | Classroom Instructional Support Positions  | 2           | \$77.4K  |
| Instructional Coach - English Language Arts (ELA)                      | Schoolwide Instructional Support Positions | 1           | \$108.3K |
| Instructional Coach - Math                                             | Schoolwide Instructional Support Positions | 0.5         | \$54.1K  |
| Coordinator - Program                                                  | Schoolwide Instructional Support Positions | 1           | \$100.4K |
| Technology Instructional Coach (TIC)                                   | Schoolwide Instructional Support Positions | 1           | \$108.3K |
| Specialist - Library/Media                                             | Schoolwide Instructional Support Positions | 1           | \$108.3K |
| Psychologist - 12mo                                                    | Social-Emotional Positions                 | 1           | \$108.3K |
| Social Worker                                                          | Social-Emotional Positions                 | 1           | \$108.3K |
| Behavior Technician                                                    | Social-Emotional Positions                 | 1           | \$45.2K  |
| Clerk                                                                  | Administrative                             | 1           | \$40.5K  |
| Manager - Strategy & Logistics (MSL)                                   | Administrative                             | 1           | \$95.1K  |
| Custodial Foreman                                                      | Custodial Staff                            | 1           | \$67.7K  |

| Item                                      | Category                  | # of FTEs | Cost    |
|-------------------------------------------|---------------------------|-----------|---------|
| Custodian (RW-5)                          | Custodial Staff           | 1         | \$51.2K |
| Custodian (RW-3)                          | Custodial Staff           | 1         | \$41.1K |
| Afterschool Teacher                       | Afterschool Programs      | 5         | \$29.6K |
| Afterschool Aide                          | Afterschool Programs      | 5         | \$32.7K |
| Afterschool Administrative Aide           | Afterschool Programs      | 1         | \$7.8K  |
| Administrative Premium (General)          | Other                     | N/A       | \$7.3K  |
| Office Supplies                           | Non-Personnel Spending    | N/A       | \$4.0K  |
| Custodial Services                        | Non-Personnel Spending    | N/A       | \$10.0K |
| Health Supplies                           | Non-Personnel Spending    | N/A       | \$500   |
| Educational Supplies                      | Non-Personnel Spending    | N/A       | \$16.8K |
| Clothing and Uniforms                     | Non-Personnel Spending    | N/A       | \$12.0K |
| Ed Tech and System Support                | Non-Personnel Spending    | N/A       | \$16.0K |
| Local Student Travel                      | Non-Personnel Spending    | N/A       | \$2.5K  |
| Contractual Services                      | Non-Personnel Spending    | N/A       | \$86.5K |
| Electronic Learning                       | Non-Personnel Spending    | N/A       | \$27.5K |
| Furniture & Fixtures                      | Non-Personnel Spending    | N/A       | \$3.4K  |
| Equipment and Machinery (Large Purchases) | Non-Personnel Spending    | N/A       | \$18.0K |
| Library Books                             | Non-Personnel Spending    | N/A       | \$5.9K  |
| Textbooks                                 | Non-Personnel Spending    | N/A       | \$3.0K  |
| Equipment and Machinery (Small Purchases) | Non-Personnel Spending    | N/A       | \$10.1K |
| _iteracy Partners                         | Non-Personnel Spending    | N/A       | \$10.0K |
| Custodial Overtime                        | Custodial Overtime        | N/A       | \$1.5K  |
| Excellence Through Equity                 | Excellence Through Equity | N/A       | \$15.8K |