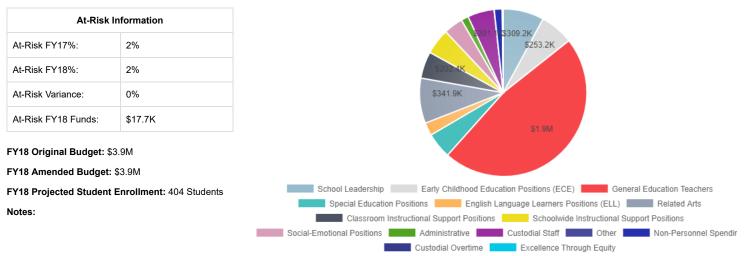

## Category # of FTEs Cost 1 \$171.1K Principal School Leadership Assistant Principal - English Language Arts (ELA) School Leadership 1 \$138.1K Teacher - PK4 Early Childhood Education Positions (ECE) 2 \$195.4K 2 Aide - Early Childhood Early Childhood Education Positions (ECE) \$57.8K Teacher - Kindergarten General Education Teachers 3 \$293.1K Teacher - 1st Grade General Education Teachers 3 \$293.1K Teacher - 2nd Grade **General Education Teachers** 3 \$293.1K Teacher - 3rd Grade General Education Teachers 3 \$293.1K Teacher - 4th Grade General Education Teachers 3.5 \$338.2K Teacher - 5th Grade General Education Teachers 3 \$293.1K Teacher - Reading General Education Teachers 0.5 \$48.8K Teacher - Inclusion/Resource Services 2 Special Education Positions \$195.4K Teacher - ELL English Language Learners Positions (ELL) \$97.7K 1 Teacher - Art Related Arts 1 \$97.7K Teacher - Health/Physical Education Related Arts 1 \$97.7K Related Arts 0.5 Teacher - World Language \$48.8K Teacher - Performing Arts/Drama Related Arts 1 \$97.7K Aide - Kindergarten Classroom Instructional Support Positions 3 \$86.7K Aide - Instructional - (10mo) **Classroom Instructional Support Positions** 2 \$57.8K 2 Relay Teacher Resident Classroom Instructional Support Positions \$57.8K Instructional Coach - Math Schoolwide Instructional Support Positions 1 \$97.7K Specialist - Library/Media Schoolwide Instructional Support Positions 1 \$97.7K Psychologist Social-Emotional Positions 0.5 \$48.8K Social Worker Social-Emotional Positions 1 \$97.7K Aide - Administrative Administrative 1 \$55.7K Custodial Foreman Custodial Staff 1 \$67.7K Custodian (RW-5) Custodial Staff 1 \$51.2K 2 Custodian (RW-3) Custodial Staff \$82.3K Administrative Premium (General) Other N/A \$1.2K Office Supplies Non-Personnel Spending N/A \$4.0K **Custodial Services** Non-Personnel Spending \$6.8K N/A Health Supplies Non-Personnel Spending N/A \$400

Non-Personnel Spending

Non-Personnel Spending

Non-Personnel Spending

N/A

N/A

N/A

\$12.7K

\$800

\$2.0K

## FY18 Comprehensive List of Budgeted Items

ltem

Educational Supplies

Clothing and Uniforms

Professional Development

| Item                                      | Category                  | # of FTEs | Cost    |
|-------------------------------------------|---------------------------|-----------|---------|
| Electronic Learning                       | Non-Personnel Spending    | N/A       | \$7.3K  |
| Equipment and Machinery (Large Purchases) | Non-Personnel Spending    | N/A       | \$14.0K |
| Library Books                             | Non-Personnel Spending    | N/A       | \$8.1K  |
| Equipment and Machinery (Small Purchases) | Non-Personnel Spending    | N/A       | \$4.0K  |
| Custodial Overtime                        | Custodial Overtime        | N/A       | \$7.0K  |
| Excellence Through Equity                 | Excellence Through Equity | N/A       | \$550   |