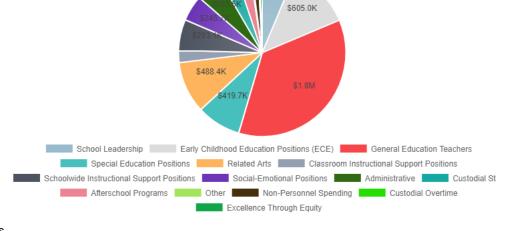

## FY18 Comprehensive List of Budgeted Items

| Item                                             | Category                                   | # of FTEs | Cost     |
|--------------------------------------------------|--------------------------------------------|-----------|----------|
| Principal                                        | School Leadership                          | 1         | \$171.1K |
| Assistant Principal - Math                       | School Leadership                          | 1         | \$138.1K |
| Teacher - PK3                                    | Early Childhood Education Positions (ECE)  | 2         | \$195.4K |
| Teacher - PK4                                    | Early Childhood Education Positions (ECE)  | 2         | \$195.4K |
| Teacher - PK3/PK4 (Mixed Age)                    | Early Childhood Education Positions (ECE)  | 1         | \$97.7K  |
| Aide - Early Childhood                           | Early Childhood Education Positions (ECE)  | 4         | \$116.6K |
| Teacher - Kindergarten                           | General Education Teachers                 | 3         | \$293.1K |
| Teacher - 1st Grade                              | General Education Teachers                 | 3         | \$293.1K |
| Teacher - 2nd Grade                              | General Education Teachers                 | 3         | \$293.1K |
| Feacher - 3rd Grade                              | General Education Teachers                 | 3         | \$293.1K |
| Feacher - 4th Grade                              | General Education Teachers                 | 2         | \$195.4K |
| Feacher - 5th Grade                              | General Education Teachers                 | 2         | \$195.4K |
| Feacher - Resource                               | General Education Teachers                 | 2         | \$195.4K |
| Teacher - Early Learning Support Program         | Special Education Positions                | 1         | \$97.7K  |
| Teacher - Inclusion/Resource Services            | Special Education Positions                | 3         | \$293.1K |
| Aide - Special Education                         | Special Education Positions                | 1         | \$28.9K  |
| Feacher - Art                                    | Related Arts                               | 1         | \$97.7K  |
| Teacher - Music                                  | Related Arts                               | 1         | \$97.7K  |
| Teacher - Health/Physical Education              | Related Arts                               | 1         | \$97.7K  |
| Feacher - World Language                         | Related Arts                               | 1         | \$97.7K  |
| Feacher - Performing Arts/Drama                  | Related Arts                               | 1         | \$97.7K  |
| Aide - Kindergarten                              | Classroom Instructional Support Positions  | 3         | \$86.7K  |
| Relay Teacher Resident                           | Classroom Instructional Support Positions  | 1         | \$28.0K  |
| nstructional Coach - English Language Arts (ELA) | Schoolwide Instructional Support Positions | 1         | \$97.7K  |
| Specialist - Reading                             | Schoolwide Instructional Support Positions | 1         | \$97.7K  |
| Specialist - Library/Media                       | Schoolwide Instructional Support Positions | 1         | \$97.7K  |
| Psychologist                                     | Social-Emotional Positions                 | 1         | \$93.9K  |
| Social Worker                                    | Social-Emotional Positions                 | 1         | \$97.7K  |
| Coordinator - In-School Suspension (ISS)         | Social-Emotional Positions                 | 1         | \$54.1K  |
| Administrative Officer                           | Administrative                             | 1         | \$89.2K  |
| Registrar                                        | Administrative                             | 1         | \$47.5K  |
| Director - Strategy & Logistics (DSL)            | Administrative                             | 1         | \$116.8K |
| Custodial Foreman                                | Custodial Staff                            | 1         | \$67.7K  |
| Custodian (RW-5)                                 | Custodial Staff                            | 1         | \$51.2K  |
| Custodian (RW-3)                                 | Custodial Staff                            | 1         | \$41.1K  |

| Category                  | # of FTEs                                                                                                                                                                                                                                                                                                                                                                                          | Cost                                                                                                                                                                                                                                                                                                                                                                                                                                                                                                                                                                                                                                                                                                 |
|---------------------------|----------------------------------------------------------------------------------------------------------------------------------------------------------------------------------------------------------------------------------------------------------------------------------------------------------------------------------------------------------------------------------------------------|------------------------------------------------------------------------------------------------------------------------------------------------------------------------------------------------------------------------------------------------------------------------------------------------------------------------------------------------------------------------------------------------------------------------------------------------------------------------------------------------------------------------------------------------------------------------------------------------------------------------------------------------------------------------------------------------------|
| Afterschool Programs      | 5                                                                                                                                                                                                                                                                                                                                                                                                  | \$29.6K                                                                                                                                                                                                                                                                                                                                                                                                                                                                                                                                                                                                                                                                                              |
| Afterschool Programs      | 5                                                                                                                                                                                                                                                                                                                                                                                                  | \$32.7K                                                                                                                                                                                                                                                                                                                                                                                                                                                                                                                                                                                                                                                                                              |
| Afterschool Programs      | 1                                                                                                                                                                                                                                                                                                                                                                                                  | \$71.5K                                                                                                                                                                                                                                                                                                                                                                                                                                                                                                                                                                                                                                                                                              |
| Other                     | N/A                                                                                                                                                                                                                                                                                                                                                                                                | \$12.0K                                                                                                                                                                                                                                                                                                                                                                                                                                                                                                                                                                                                                                                                                              |
| Non-Personnel Spending    | N/A                                                                                                                                                                                                                                                                                                                                                                                                | \$6.8K                                                                                                                                                                                                                                                                                                                                                                                                                                                                                                                                                                                                                                                                                               |
| Non-Personnel Spending    | N/A                                                                                                                                                                                                                                                                                                                                                                                                | \$4.0K                                                                                                                                                                                                                                                                                                                                                                                                                                                                                                                                                                                                                                                                                               |
| Non-Personnel Spending    | N/A                                                                                                                                                                                                                                                                                                                                                                                                | \$2.0K                                                                                                                                                                                                                                                                                                                                                                                                                                                                                                                                                                                                                                                                                               |
| Non-Personnel Spending    | N/A                                                                                                                                                                                                                                                                                                                                                                                                | \$1.5K                                                                                                                                                                                                                                                                                                                                                                                                                                                                                                                                                                                                                                                                                               |
| Non-Personnel Spending    | N/A                                                                                                                                                                                                                                                                                                                                                                                                | \$500                                                                                                                                                                                                                                                                                                                                                                                                                                                                                                                                                                                                                                                                                                |
| Non-Personnel Spending    | N/A                                                                                                                                                                                                                                                                                                                                                                                                | \$11.8K                                                                                                                                                                                                                                                                                                                                                                                                                                                                                                                                                                                                                                                                                              |
| Non-Personnel Spending    | N/A                                                                                                                                                                                                                                                                                                                                                                                                | \$2.0K                                                                                                                                                                                                                                                                                                                                                                                                                                                                                                                                                                                                                                                                                               |
| Non-Personnel Spending    | N/A                                                                                                                                                                                                                                                                                                                                                                                                | \$8.4K                                                                                                                                                                                                                                                                                                                                                                                                                                                                                                                                                                                                                                                                                               |
| Non-Personnel Spending    | N/A                                                                                                                                                                                                                                                                                                                                                                                                | \$18.4K                                                                                                                                                                                                                                                                                                                                                                                                                                                                                                                                                                                                                                                                                              |
| Non-Personnel Spending    | N/A                                                                                                                                                                                                                                                                                                                                                                                                | \$10.0K                                                                                                                                                                                                                                                                                                                                                                                                                                                                                                                                                                                                                                                                                              |
| Custodial Overtime        | N/A                                                                                                                                                                                                                                                                                                                                                                                                | \$12.4K                                                                                                                                                                                                                                                                                                                                                                                                                                                                                                                                                                                                                                                                                              |
| Excellence Through Equity | N/A                                                                                                                                                                                                                                                                                                                                                                                                | \$27.5K                                                                                                                                                                                                                                                                                                                                                                                                                                                                                                                                                                                                                                                                                              |
|                           | Afterschool Programs Afterschool Programs Afterschool Programs Other Non-Personnel Spending Custodial Overtime | Afterschool Programs         5           Afterschool Programs         5           Afterschool Programs         1           Other         N/A           Non-Personnel Spending         N/A           Custodial Overtime         N/A |