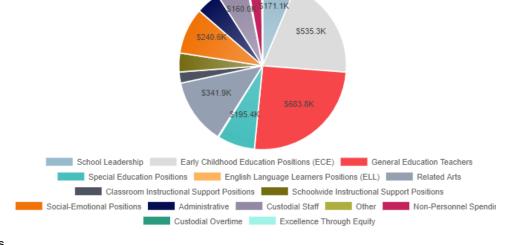

## FY18 Comprehensive List of Budgeted Items

| Item                                             | Category                                   | # of FTEs   | Cost     |
|--------------------------------------------------|--------------------------------------------|-------------|----------|
| Principal                                        | School Leadership                          | 1           | \$171.1K |
| Teacher - PK3                                    | Early Childhood Education Positions (ECE)  | 1           | \$97.7K  |
| Teacher - PK4                                    | Early Childhood Education Positions (ECE)  | 2           | \$195.4K |
| Teacher - PK3/PK4 (Mixed Age)                    | Early Childhood Education Positions (ECE)  | 1           | \$97.7K  |
| Aide - Early Childhood                           | Early Childhood Education Positions (ECE)  | 5           | \$144.6K |
| Teacher - Kindergarten                           | General Education Teachers                 | 1           | \$97.7K  |
| Teacher - 1st Grade                              | General Education Teachers                 | 1           | \$97.7K  |
| Teacher - 2nd Grade                              | General Education Teachers                 | 2           | \$195.4K |
| TLI Teacher Leader - Early Childhood Education   | General Education Teachers                 | 1           | \$97.7K  |
| ΓLI Teacher Leader - English Language Arts (ELA) | General Education Teachers                 | 1           | \$97.7K  |
| TLI Teacher Leader - Math                        | General Education Teachers                 | 1           | \$97.7K  |
| Teacher - Inclusion/Resource Services            | Special Education Positions                | 2           | \$195.4K |
| Teacher - ELL                                    | English Language Learners Positions (ELL)  | 0.045454545 | \$4.4K   |
| Teacher - Art                                    | Related Arts                               | 0.5         | \$48.8K  |
| Teacher - Music                                  | Related Arts                               | 1           | \$97.7K  |
| Teacher - Health/Physical Education              | Related Arts                               | 1           | \$97.7K  |
| Teacher - World Language                         | Related Arts                               | 1           | \$97.7K  |
| Aide - Kindergarten                              | Classroom Instructional Support Positions  | 2           | \$57.8K  |
| Specialist - Library/Media                       | Schoolwide Instructional Support Positions | 1           | \$97.7K  |
| Psychologist                                     | Social-Emotional Positions                 | 1           | \$97.7K  |
| Social Worker                                    | Social-Emotional Positions                 | 1           | \$97.7K  |
| Behavior Technician                              | Social-Emotional Positions                 | 1           | \$45.2K  |
| Business Manager                                 | Administrative                             | 1           | \$76.0K  |
| Registrar                                        | Administrative                             | 1           | \$47.5K  |
| Custodial Foreman                                | Custodial Staff                            | 1           | \$67.7K  |
| Custodian (RW-5)                                 | Custodial Staff                            | 1           | \$51.2K  |
| Custodian (RW-3)                                 | Custodial Staff                            | 1           | \$41.1K  |
| Administrative Premium (General)                 | Other                                      | N/A         | \$6.0K   |
| Office Supplies                                  | Non-Personnel Spending                     | N/A         | \$7.5K   |
| Custodial Services                               | Non-Personnel Spending                     | N/A         | \$12.0K  |
| Educational Supplies                             | Non-Personnel Spending                     | N/A         | \$23.8K  |
| Recreational Materials                           | Non-Personnel Spending                     | N/A         | \$700    |
| Clothing and Uniforms                            | Non-Personnel Spending                     | N/A         | \$250    |
| Food and Provisions (Including Catering)         | Non-Personnel Spending                     | N/A         | \$500    |
| Out of City Employee Travel                      | Non-Personnel Spending                     | N/A         | \$400    |

| Item                                      | Category                  | # of FTEs | Cost   |
|-------------------------------------------|---------------------------|-----------|--------|
| Professional Development                  | Non-Personnel Spending    | N/A       | \$2.0K |
| Contractual Services                      | Non-Personnel Spending    | N/A       | \$8.7K |
| Printing                                  | Non-Personnel Spending    | N/A       | \$300  |
| Electronic Learning                       | Non-Personnel Spending    | N/A       | \$8.5K |
| Conference Fees (Out of City)             | Non-Personnel Spending    | N/A       | \$500  |
| Furniture & Fixtures                      | Non-Personnel Spending    | N/A       | \$1.8K |
| Library Books                             | Non-Personnel Spending    | N/A       | \$4.4K |
| Equipment and Machinery (Small Purchases) | Non-Personnel Spending    | N/A       | \$1.8K |
| Custodial Overtime                        | Custodial Overtime        | N/A       | \$4.0K |
| Excellence Through Equity                 | Excellence Through Equity | N/A       | \$850  |