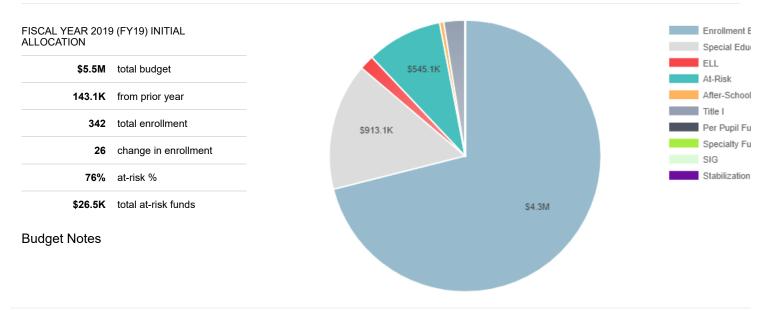

## Browne EC

This document provides a detailed accounting of the resources initially allocated to this school. Certain items appear more than once in the tables below, because they may be both at-risk funded and a part of the standard allocation model. Where an allocation is given for both at-risk and the regular allocation model, the total full-time equivalency (FTE) can be found in the standard allocation tables. The dollar (\$) amount allocated for that item is the sum of the two \$ amounts.