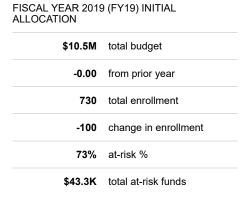

## Eastern HS

This document provides a detailed accounting of the resources initially allocated to this school. Certain items appear more than once in the tables below, because they may be both at-risk funded and a part of the standard allocation model. Where an allocation is given for both at-risk and the regular allocation model, the total full-time equivalency (FTE) can be found in the standard allocation tables. The dollar (\$) amount allocated for that item is the sum of the two \$ amounts.