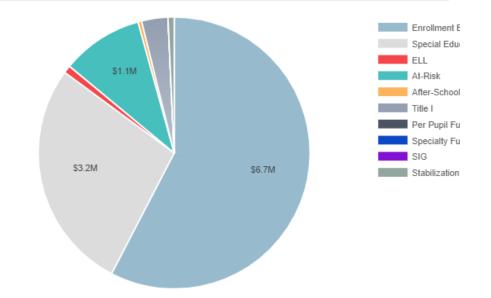

## Eastern HS

This document provides a detailed accounting of the resources initially allocated to this school. Certain items appear more than once in the tables below, because they may be both at-risk funded and a part of the standard allocation model. Where an allocation is given for both at-risk and the regular allocation model, the total full-time equivalency (FTE) can be found in the standard allocation tables. The dollar (\$) amount allocated for that item is the sum of the two \$ amounts.

## Principal Discretionary Spending: Non-Required Positions

| Item Name                                             | # of<br>Required<br>Positions | Budget<br>Amount | Item Name                   | # of<br>Optional<br>Positions | Budget<br>Amount |
|-------------------------------------------------------|-------------------------------|------------------|-----------------------------|-------------------------------|------------------|
| School Leadership                                     |                               |                  |                             |                               |                  |
| Principal                                             | 1                             | \$167,015        | Assistant Principal - Other | 2.4                           | \$321,590        |
| Assistant Principal - Ninth Grade Academy             | 1                             | \$133,996        |                             |                               |                  |
| General Education Teachers                            |                               |                  |                             |                               |                  |
| Total General Ed Teacher Allocation                   | 33.253                        | \$3,479,394      |                             |                               |                  |
| Teacher - JROTC (Senior)                              | 2                             | \$209,266        |                             |                               |                  |
| Special Education Positions  Aide - Special Education | 11                            | \$353,089        |                             |                               |                  |
| Total Special Education Teachers                      | 19                            | \$1,988,027      |                             |                               |                  |
| English Language Learners Pos                         | itions (ELL                   | )                |                             |                               |                  |
| Teacher - ELL                                         | 0.5                           | \$52,317         |                             |                               |                  |
| Social-Emotional Positions                            |                               |                  |                             |                               |                  |
| Psychologist                                          | 2                             | \$209,266        | Attendance Counselor        | 1                             | \$60,261         |
| Social Worker                                         | 5.5                           | \$575,482        |                             |                               |                  |
| Behavior Technician                                   | 1                             | \$46,531         |                             |                               |                  |

| Guidance Counselor - 11mo             | 3                                    | \$357,663              |                                                  |     |                     |
|---------------------------------------|--------------------------------------|------------------------|--------------------------------------------------|-----|---------------------|
| Instructional Coach                   | 1                                    | \$104,633              |                                                  |     |                     |
| Coordinator - Program                 | 1                                    | \$101,901              |                                                  |     |                     |
| Coordinator - Academy                 | 1                                    | \$101,901<br>\$101,901 |                                                  |     |                     |
| Coordinator - Intl Baccalaureate      | 1                                    |                        |                                                  |     |                     |
| Coordinator - Athletic and Activities | 1                                    | \$101,901              |                                                  |     |                     |
| Technology Instructional Coach (TIC)  | 1                                    | \$104,633              |                                                  |     |                     |
| Specialist - Library/Media            | 1                                    | \$104,633              |                                                  |     |                     |
| Administrative                        |                                      |                        |                                                  |     |                     |
|                                       |                                      |                        | Business Manager                                 | 1   | \$78,858            |
|                                       |                                      |                        | Registrar                                        | 1   | \$49,106            |
|                                       |                                      |                        | Clerk                                            | 1.8 | \$77,189            |
|                                       |                                      |                        | Aide - Administrative                            | 1   | \$57,311            |
| Custodial Staff                       |                                      |                        |                                                  |     |                     |
| Custodial Foreman                     | 1                                    | \$68,261               |                                                  |     |                     |
| Custodian (RW-5)                      | 1                                    | \$52,754               |                                                  |     |                     |
| Custodian (RW-3)                      | 7                                    | \$302,162              |                                                  |     |                     |
| Non-Personnel Spending                |                                      |                        |                                                  |     |                     |
| Targeted Stabilization                |                                      | \$83,922               | Non Personnel Flexible Funds                     |     | \$141,69            |
| Excellence through Equity             |                                      | \$43,250               |                                                  |     |                     |
| Art Supplies                          |                                      | \$20,988               |                                                  |     |                     |
| IB Funds                              |                                      | \$44,861               |                                                  |     |                     |
| Music Supplies                        |                                      | \$10,950               |                                                  |     |                     |
| Physical Education/Health Supplies    |                                      | \$10,950               |                                                  |     |                     |
| Science Supplies                      |                                      | \$25,185               |                                                  |     |                     |
| At-risk Technology                    |                                      | \$10,713               |                                                  |     |                     |
| Custodial Services                    |                                      | \$15,463               |                                                  |     |                     |
| Literacy Materials                    |                                      | \$14,600               |                                                  |     |                     |
| Ninth Grade Academy Field Trips       |                                      | \$9,000                |                                                  |     |                     |
| Ninth Grade Academy NPS               |                                      | \$10,000               |                                                  |     |                     |
| Evening Credit Recovery (ECR          | 2)                                   |                        |                                                  |     |                     |
| Evening Credit Recovery (ECR)         |                                      | \$50,400               |                                                  |     |                     |
| Other                                 |                                      |                        |                                                  |     |                     |
| Computer Lab Admin Premium            |                                      | \$12,240               | Administrative Premium (General)                 |     | \$73,000            |
|                                       | Ninth Grade Academy Admin Premium \$ |                        |                                                  |     |                     |
| · · · · · · · · · · · · · · · · · · · |                                      | \$40,000               | Title I Parental Involvement                     |     | \$5,498             |
| · · · · · · · · · · · · · · · · · · · |                                      | \$40,000<br>\$15,000   | Title I Parental Involvement Title Funds Title I |     | \$5,498<br>\$336,35 |