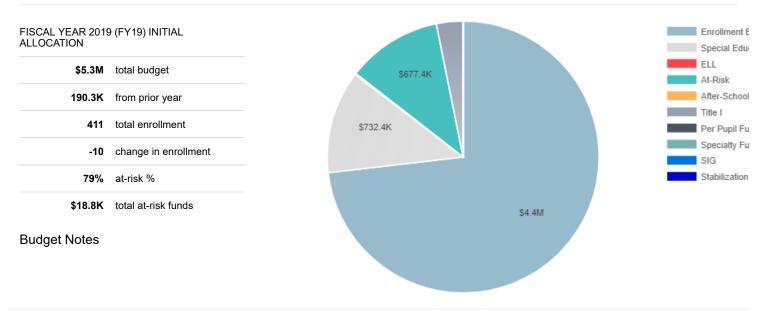

## Orr ES

This document provides a detailed accounting of the resources initially allocated to this school. Certain items appear more than once in the tables below, because they may be both at-risk funded and a part of the standard allocation model. Where an allocation is given for both at-risk and the regular allocation model, the total full-time equivalency (FTE) can be found in the standard allocation tables. The dollar (\$) amount allocated for that item is the sum of the two \$ amounts.