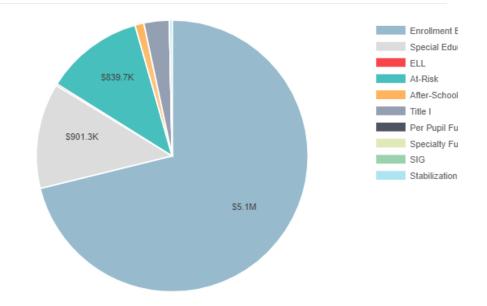

## Turner ES

This document provides a detailed accounting of the resources initially allocated to this school. Certain items appear more than once in the tables below, because they may be both at-risk funded and a part of the standard allocation model. Where an allocation is given for both at-risk and the regular allocation model, the total full-time equivalency (FTE) can be found in the standard allocation tables. The dollar (\$) amount allocated for that item is the sum of the two \$ amounts.