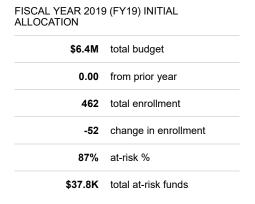

## Turner ES

This document provides a detailed accounting of the resources initially allocated to this school. Certain items appear more than once in the tables below, because they may be both at-risk funded and a part of the standard allocation model. Where an allocation is given for both at-risk and the regular allocation model, the total full-time equivalency (FTE) can be found in the standard allocation tables. The dollar (\$) amount allocated for that item is the sum of the two \$ amounts.