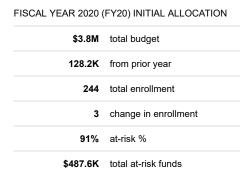

## Aiton ES

This document provides a detailed accounting of the resources initially allocated to this school.

| ES Comprehensive Staffing Model: Required Positions |                         |                  | Principal Discretionary Spending: Non-Required Positions |                            |                  |  |
|-----------------------------------------------------|-------------------------|------------------|----------------------------------------------------------|----------------------------|------------------|--|
| Item Name                                           | # of Required Positions | Budget<br>Amount | Item Name                                                | # of Optional<br>Positions | Budget<br>Amount |  |
| School Leadership                                   |                         |                  |                                                          |                            |                  |  |
| Principal                                           | 1                       | \$173,177        |                                                          |                            |                  |  |
| Early Childhood Education Posi                      | itions (ECE)            |                  |                                                          |                            |                  |  |
| Teacher - PK3                                       | 2                       | \$218,228        |                                                          |                            |                  |  |
| Teacher - PK4                                       | 2                       | \$218,228        |                                                          |                            |                  |  |
| Teacher - PK3/PK4 (Mixed Age)                       | 1                       | \$109,114        |                                                          |                            |                  |  |
| Aide - Early Childhood                              | 5                       | \$172,015        |                                                          |                            |                  |  |
| General Education Teachers                          |                         |                  |                                                          |                            |                  |  |
| Total General Ed Teacher Allocation                 | 8                       | \$872,912        |                                                          |                            |                  |  |
| Special Education Positions                         |                         |                  |                                                          |                            |                  |  |
| Aide - Special Education                            | 2                       | \$68,806         |                                                          |                            |                  |  |
| Total Special Education Teachers                    | 5                       | \$545,570        |                                                          |                            |                  |  |
| English Language Learners Pos                       | sitions (ELL)           |                  |                                                          |                            |                  |  |
| Itinerant ELL Teacher                               | 0.091                   | \$9,919          |                                                          |                            |                  |  |
| Related Arts                                        |                         |                  |                                                          |                            |                  |  |
| Total Related Arts Teachers                         | 3                       | \$327,342        |                                                          |                            |                  |  |
| Classroom Instructional Suppor                      | rt Positions            |                  |                                                          |                            |                  |  |
| Aide - Kindergarten                                 | 2                       | \$68,806         |                                                          |                            |                  |  |
| Schoolwide Instructional Suppo                      | ort Positions           |                  |                                                          |                            |                  |  |
| Instructional Coach                                 | 1                       | \$109,114        |                                                          |                            |                  |  |