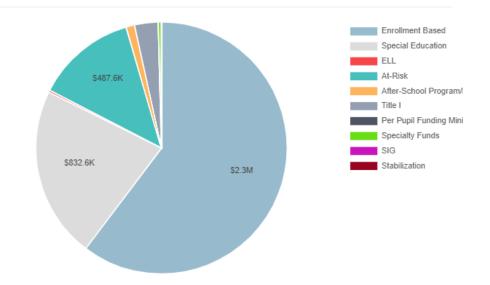

## Aiton ES

This document provides a detailed accounting of the resources initially allocated to this school.

| ES Comprehensive Staffing Model: Required Positions |                         |                  | Principal Discretionary Spending: Non-Required Positions |                            |                  |  |
|-----------------------------------------------------|-------------------------|------------------|----------------------------------------------------------|----------------------------|------------------|--|
| Item Name                                           | # of Required Positions | Budget<br>Amount | Item Name                                                | # of Optional<br>Positions | Budget<br>Amount |  |
| School Leadership                                   |                         |                  |                                                          |                            |                  |  |
| Principal                                           | 1                       | \$173,177        |                                                          |                            |                  |  |
| Early Childhood Education Posi                      | itions (ECE)            |                  |                                                          |                            |                  |  |
| Teacher - PK3                                       | 2                       | \$218,228        |                                                          |                            |                  |  |
| Teacher - PK4                                       | 2                       | \$218,228        |                                                          |                            |                  |  |
| Teacher - PK3/PK4 (Mixed Age)                       | 1                       | \$109,114        |                                                          |                            |                  |  |
| Aide - Early Childhood                              | 5                       | \$172,015        |                                                          |                            |                  |  |
| General Education Teachers                          |                         |                  |                                                          |                            |                  |  |
| Total General Ed Teacher Allocation                 | 8                       | \$872,912        |                                                          |                            |                  |  |
| Special Education Positions                         |                         |                  |                                                          |                            |                  |  |
| Aide - Special Education                            | 2                       | \$68,806         |                                                          |                            |                  |  |
| Total Special Education Teachers                    | 5                       | \$545,570        |                                                          |                            |                  |  |
| English Language Learners Pos                       | sitions (ELL)           |                  |                                                          |                            |                  |  |
| Itinerant ELL Teacher                               | 0.091                   | \$9,919          |                                                          |                            |                  |  |
| Related Arts                                        |                         |                  |                                                          |                            |                  |  |
| Total Related Arts Teachers                         | 3                       | \$327,342        |                                                          |                            |                  |  |
| Classroom Instructional Suppor                      | rt Positions            |                  |                                                          |                            |                  |  |
| Aide - Kindergarten                                 | 2                       | \$68,806         |                                                          |                            |                  |  |
| Schoolwide Instructional Suppo                      | ort Positions           |                  |                                                          |                            |                  |  |
| Instructional Coach                                 | 1                       | \$109,114        |                                                          |                            |                  |  |

| Specialist - Library/Media            | 0.5      | \$54,557  |                                  |     |           |
|---------------------------------------|----------|-----------|----------------------------------|-----|-----------|
| Social-Emotional Positions            |          |           |                                  |     |           |
| Psychologist                          | 1        | \$109,114 |                                  |     |           |
| Social Worker                         | 1        | \$109,114 |                                  |     |           |
| Administrative                        |          |           |                                  |     |           |
|                                       |          |           | Business Manager                 | 0.5 | \$40,789  |
|                                       |          |           | Aide - Administrative            | 1   | \$59,320  |
| Custodial Staff                       |          |           |                                  |     |           |
| Custodial Foreman                     | 1        | \$69,376  |                                  |     |           |
| Custodian (RW-5)                      | 1        | \$54,629  |                                  |     |           |
| Custodian (RW-3)                      | 1        | \$48,959  |                                  |     |           |
| Afterschool Programs                  |          |           |                                  |     |           |
| Afterschool Teacher                   | 3        | \$17,958  |                                  |     |           |
| Afterschool Aide                      | 3        | \$16,836  |                                  |     |           |
| Afterschool Administrative Aide       | 1        | \$6,734   |                                  |     |           |
| Other                                 |          |           |                                  |     |           |
|                                       |          |           | Administrative Premium (General) |     | \$24,400  |
| Non-Personnel Spending                |          |           |                                  |     |           |
| Excellence through Equity             |          | \$15,000  | Title I                          |     | \$113,143 |
| Art Supplies                          |          | \$1,403   | Non Personnel Flexible Funds     |     | \$55,369  |
| Music Supplies                        |          | \$1,220   |                                  |     |           |
| Physical Education/Health Supplies    |          | \$1,220   |                                  |     |           |
| Science Supplies                      |          | \$1,403   |                                  |     |           |
| At-risk Technology                    |          | \$8,881   |                                  |     |           |
| Custodial Services                    |          | \$4,032   |                                  |     |           |
| Literacy Materials                    |          | \$4,880   |                                  |     |           |
| Title I Parental Involvement          |          | \$1,800   |                                  |     |           |
| Ferbee Hope Swim Program Contribution |          | \$15,363  |                                  |     |           |
|                                       |          |           |                                  |     |           |
| Security Costs - Daytime Operati      | ng Hours |           |                                  |     |           |