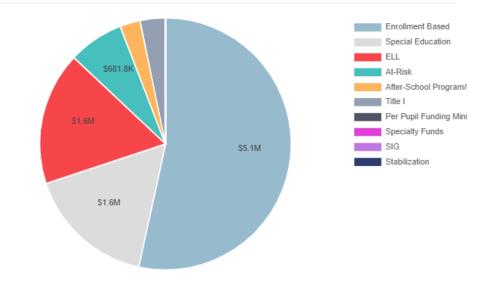

## **Barnard ES**

| \$9.6M   | total budget         |
|----------|----------------------|
| 158.3K   | from prior year      |
| 600      | total enrollment     |
| -40      | change in enrollment |
| 52%      | at-risk %            |
| \$681.8K | total at-risk funds  |