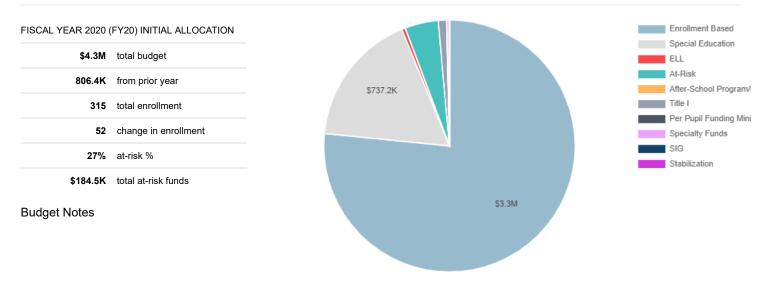

## Van Ness ES

Specialist - Library/Media



This document provides a detailed accounting of the resources initially allocated to this school.

1

\$109,114

| ES Comprehensive Staffing Mode      | el: Required Position      | ons              | Principal Discretionary Spend | ing: Non-Required Po       | sitions          |
|-------------------------------------|----------------------------|------------------|-------------------------------|----------------------------|------------------|
| Item Name                           | # of Required<br>Positions | Budget<br>Amount | Item Name                     | # of Optional<br>Positions | Budget<br>Amount |
| School Leadership                   |                            |                  |                               |                            |                  |
| Principal