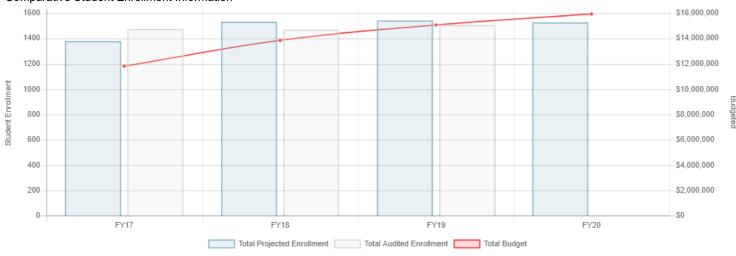

| Budget Overview      |          |  |  |  |
|----------------------|----------|--|--|--|
| Total FY20 Budget:   | \$16.0M  |  |  |  |
| Total FY19 Budget    | \$15.1M  |  |  |  |
| Total Enrollment     | 1530     |  |  |  |
| Change in Enrollment | -14      |  |  |  |
| % At-Risk            | 9%       |  |  |  |
| Total At-Risk Funds  | \$302.7K |  |  |  |

Administrative |

Custodial Staff

Security Costs - Daytime Operating Hours

FY20 Total Budget: \$16.0M

FY20 Projected Student Enrollment: 1530 Students

Notes: