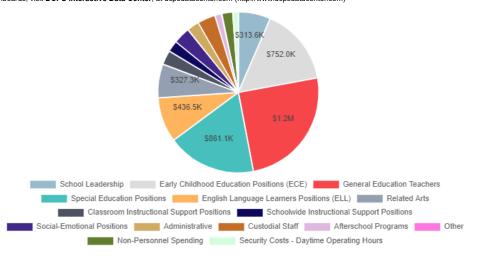

FY20 Total Budget: \$4.8M

FY20 Projected Student Enrollment: 284 Students

Notes:

## FY20 Comprehensive List of Budgeted Items

| Item                                                                | Category                                  | # of Budgeted<br>FTEs | Budgeted<br>Amount | # of At-Risk Funded<br>FTEs | At-Risk Dollar<br>Amount |
|---------------------------------------------------------------------|-------------------------------------------|-----------------------|--------------------|-----------------------------|--------------------------|
| Principal                                                           | School Leadership                         | 1                     | \$173.2K           | N/A                         | N/A                      |
| Assistant Principal - Other                                         | School Leadership                         | 1                     | \$140.4K           | 0.77                        | \$108.4K                 |
| Teacher - PK3/PK4 (Mixed Age)                                       | Early Childhood Education Positions (ECE) | 5                     | \$545.6K           | N/A                         | N/A                      |
| Aide - Early Childhood                                              | Early Childhood Education Positions (ECE) | 6                     | \$206.4K           | N/A                         | N/A                      |
| Teacher - Kindergarten                                              | General Education Teachers                | 2                     | \$218.2K           | N/A                         | N/A                      |
| Teacher - 1st Grade                                                 | General Education Teachers                | 2                     | \$218.2K           | N/A                         | N/A                      |
| Teacher - 2nd Grade                                                 | General Education Teachers                | 2                     | \$218.2K           | N/A                         | N/A                      |
| Teacher - 3rd Grade                                                 | General Education Teachers                | 2                     | \$218.2K           | N/A                         | N/A                      |
| Teacher - 4th Grade                                                 | General Education Teachers                | 1                     | \$109.1K           | N/A                         | N/A                      |
| Teacher - 5th Grade                                                 | General Education Teachers                | 2                     | \$218.2K           | N/A                         | N/A                      |
| Teacher - Communication & Education Support Program                 | Special Education Positions               | 2                     | \$218.2K           | N/A                         | N/A                      |
| Teacher - Early Childhood Communication & Education Support Program | Special Education Positions               | 1                     | \$109.1K           | N/A                         | N/A                      |
| Teacher - Inclusion/Resource Services                               | Special Education Positions               | 3                     | \$327.3K           | N/A                         | N/A                      |
| Aide - Special Education                                            | Special Education Positions               | 6                     | \$206.4K           | N/A                         | N/A                      |
| Teacher - ELL                                                       | English Language Learners Positions (ELL) | 4                     | \$436.5K           | N/A                         | N/A                      |
| Teacher - Art                                                       | Related Arts                              | 1                     | \$109.1K           | N/A                         | N/A                      |

| Item                                              | Category                                   | # of Budgeted<br>FTEs | Budgeted<br>Amount | # of At-Risk Funded<br>FTEs | At-Risk Dollar<br>Amount |
|---------------------------------------------------|--------------------------------------------|-----------------------|--------------------|-----------------------------|--------------------------|
| Teacher - Music                                   | Related Arts                               | 1                     | \$109.1K           | N/A                         | N/A                      |
| Teacher - Health/Physical Education               | Related Arts                               | 1                     | \$109.1K           | N/A                         | N/A                      |
| Aide - Kindergarten                               | Classroom Instructional Support Positions  | 2                     | \$68.8K            | N/A                         | N/A                      |
| Aide - Instructional - (10mo)                     | Classroom Instructional Support Positions  | 2                     | \$68.8K            | 2                           | \$68.8K                  |
| Instructional Coach - English Language Arts (ELA) | Schoolwide Instructional Support Positions | 1                     | \$109.1K           | N/A                         | N/A                      |
| Psychologist                                      | Social-Emotional Positions                 | 0.5                   | \$54.6K            | N/A                         | N/A                      |
| Social Worker                                     | Social-Emotional Positions                 | 1                     | \$109.1K           | N/A                         | N/A                      |
| Aide - Administrative                             | Administrative                             | 2                     | \$118.6K           | N/A                         | N/A                      |
| Custodial Foreman                                 | Custodial Staff                            | 1                     | \$69.4K            | N/A                         | N/A                      |
| Custodian (RW-5)                                  | Custodial Staff                            | 1                     | \$54.6K            | N/A                         | N/A                      |
| Custodian (RW-3)                                  | Custodial Staff                            | 1                     | \$49.0K            | N/A                         | N/A                      |
| Afterschool Teacher                               | Afterschool Programs                       | 4                     | \$23.9K            | 3                           | \$18.0K                  |
| Afterschool Aide                                  | Afterschool Programs                       | 6                     | \$33.7K            | 3                           | \$16.8K                  |
| Afterschool Administrative Aide                   | Afterschool Programs                       | 1                     | \$6.7K             | 1                           | \$6.7K                   |
| Administrative Premium (General)                  | Other                                      | N/A                   | \$1.0K             | N/A                         | N/A                      |
| Custodial Overtime                                | Other                                      | N/A                   | \$3.0K             | N/A                         | N/A                      |
| Office Supplies                                   | Non-Personnel Spending                     | N/A                   | \$3.5K             | N/A                         | \$3.5K                   |
| Custodial Services                                | Non-Personnel Spending                     | N/A                   | \$6.0K             | N/A                         | \$1.1K                   |
| Educational Supplies                              | Non-Personnel Spending                     | N/A                   | \$6.5K             | N/A                         | \$3.5K                   |
| Recreational Materials                            | Non-Personnel Spending                     | N/A                   | \$1.4K             | N/A                         | \$1.4K                   |
| Contractual Services                              | Non-Personnel Spending                     | N/A                   | \$63.0K            | N/A                         | \$63.0K                  |
| Literacy Partners                                 | Non-Personnel Spending                     | N/A                   | \$10.0K            | N/A                         | \$10.0K                  |
| Electronic Learning                               | Non-Personnel Spending                     | N/A                   | \$6.0K             | N/A                         | \$6.0K                   |
| Literacy Materials                                | Non-Personnel Spending                     | N/A                   | \$5.7K             | N/A                         | N/A                      |
| IT Equipment/Hardware                             | Non-Personnel Spending                     | N/A                   | \$1.0K             | N/A                         | \$1.0K                   |
| Title I Parental Involvement                      | Non-Personnel Spending                     | N/A                   | \$1.9K             | N/A                         | N/A                      |
| Security Funds                                    | Security Costs - Daytime Operating Hours   | N/A                   | \$54.1K            | N/A                         | N/A                      |