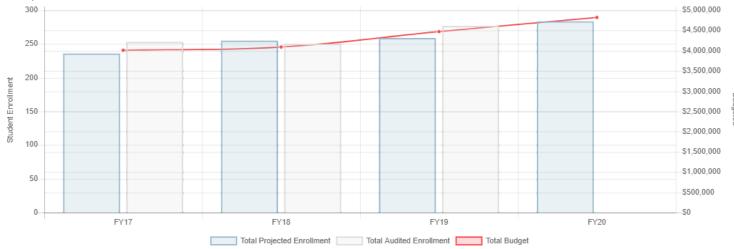

| Budget Overview      |          |  |  |  |
|----------------------|----------|--|--|--|
| Total FY20 Budget:   | \$4.8M   |  |  |  |
| Total FY19 Budget    | \$4.5M   |  |  |  |
| Total Enrollment     | 284      |  |  |  |
| Change in Enrollment | 25       |  |  |  |
| % At-Risk            | 49%      |  |  |  |
| Total At-Risk Funds  | \$308.2K |  |  |  |

## Comparative Student Enrollment Information