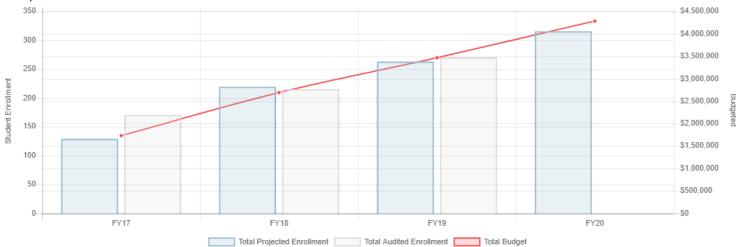

| Budget Overview      |          |  |  |  |
|----------------------|----------|--|--|--|
| Total FY20 Budget:   | \$4.3M   |  |  |  |
| Total FY19 Budget    | \$3.5M   |  |  |  |
| Total Enrollment     | 315      |  |  |  |
| Change in Enrollment | 52       |  |  |  |
| % At-Risk            | 27%      |  |  |  |
| Total At-Risk Funds  | \$184.5K |  |  |  |

FY20 Projected Student Enrollment: 315 Students

Notes:

## Comparative Student Enrollment Information