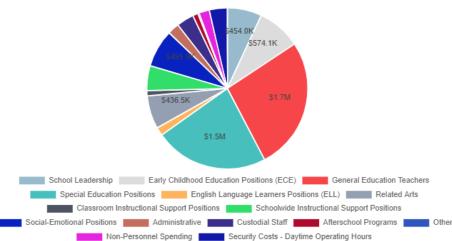

| Budget 0             | Budget Overview |  |  |  |
|----------------------|-----------------|--|--|--|
| Total FY20 Budget:   | \$6.5M          |  |  |  |
| Total FY19 Budget    | \$6.4M          |  |  |  |
| Total Enrollment     | 374             |  |  |  |
| Change in Enrollment | -55             |  |  |  |
| % At-Risk            | 83%             |  |  |  |
| Total At-Risk Funds  | \$680.8K        |  |  |  |