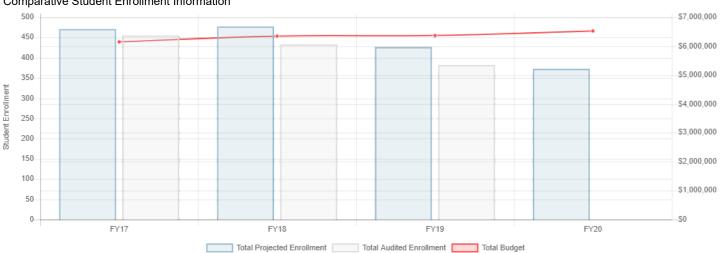

Ш

09

Comparative Student Enrollment Information

FY20 Projected Student Enrollment: 374 Students

FY20 Total Budget: \$6.5M

Notes: