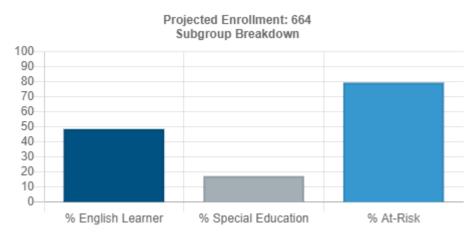

earn more about school budgets and to access interactive budget dashboards, visit the DCPS Budget website's School Budget Data Visualizations (https://dcpsbudget.com/budget-data/school-budgets/school-budget-data-visualization/)

| FY24 Final Bud            | get Overview             |
|---------------------------|--------------------------|
| Submitted<br>Budget       | \$16,698,723             |
| Total Additional<br>Funds | \$509,917                |
| Amended<br>Budget         | \$17,208,640             |
| Budget l                  | Detail                   |
| Amended Per               |                          |
| Pupil                     | \$25,917                 |
| ,                         | \$25,917<br>\$16,373,755 |
| Pupil                     | ·                        |



% English Learner - 48.6%

% Special Education - 17.3%

% At-Risk - 79.5%

## Notes:

This amended budget worksheet reflects changes made to Cardozo Education Campus's budget after its March 2023 submission. Changes may include additional funds allocated to schools, as well as decisions made as part of summer reprogramming by the principal and community to tailor resources to the needs of their student population. This summer, Cardozo received \$128,432 in additional At-Risk Concentration Funds and \$381,485 in Schools First in Budgeting Funds from DC Council.

Below is a list of budgeted personnel and non-personnel resources. Final costs\* for positions reflect only salary and benefits and not the administrative add-ons that are part of the total position cost during budget development.