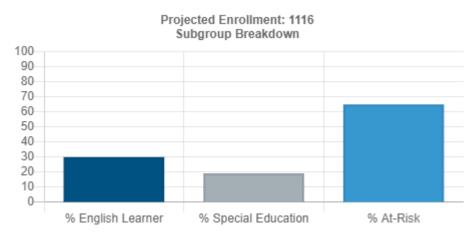

## Fiscal Year 2024 (FY24) DCPS Amended Budget Worksheet: Coolidge HS

To learn more about school budgets and to access interactive budget dashboards, visit the DCPS Budget website's School Budget Data Visualizations (https://dcpsbudget.com/budget-data/school-budgets/school-budget-data-visualization/)

| FY24 Final Budget Overview |              |  |  |  |
|----------------------------|--------------|--|--|--|
| Submitted<br>Budget        | \$21,222,269 |  |  |  |
| Total Additional Funds     | \$137,313    |  |  |  |
| Amended<br>Budget          | \$21,359,582 |  |  |  |
| Budget [                   | Detail       |  |  |  |
| Amended Per<br>Pupil       | \$19,139     |  |  |  |
| PS Budgeted                | \$19,774,951 |  |  |  |



% English Learner - 29.9%

% Special Education - 19%

% At-Risk - 65%

## Notes:

**NPS Budgeted** 

FTEs budgeted

This amended budget worksheet reflects changes made to Coolidge High School's budget after its March 2023 submission. Changes may include additional funds allocated to schools, as well as decisions made as part of summer reprogramming by the principal and community to tailor resources to the needs of their student population. This summer, Coolidge received \$137,313 in additional At-Risk Concentration Funds.

Below is a list of budgeted personnel and non-personnel resources. Final costs\* for positions reflect only salary and benefits and not the administrative add-ons that are part of the total position cost during budget development. Administrative add-ons are defined as