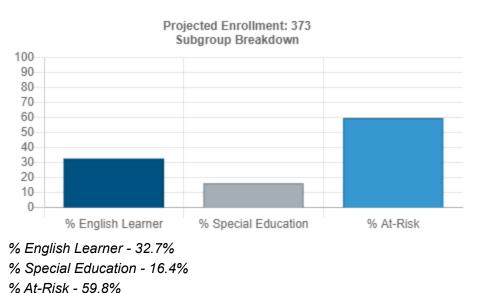

earn more about school budgets and to access interactive budget dashboards, visit the DCPS Budget website's School Budget Data Visualizations (https://dcpsbudget.com/budget-data/school-budgets/school-budget-data-visualization/)

| FY24 Final Budget Overview |             |  |  |  |  |
|----------------------------|-------------|--|--|--|--|
| Submitted Budget           | \$6,980,408 |  |  |  |  |
| Total Additional<br>Funds  | \$38,861    |  |  |  |  |
| Amended Budget             | \$7,019,269 |  |  |  |  |
| Budget Detail              |             |  |  |  |  |
|                            |             |  |  |  |  |
| Amended Per<br>Pupil       | \$18,818    |  |  |  |  |
| ,                          |             |  |  |  |  |
| Pupil                      | \$18,818    |  |  |  |  |



#### Notes:

This amended budget worksheet reflects changes made to Langdon Elementary School's budget after its March 2023 submission. Changes may include additional funds allocated to schools, as well as decisions made as part of summer reprogramming by the principal and community to tailor resources to the needs of their student population. This summer, Langdon received \$38,861 in additional At-Risk Concentration Funds.

Below is a list of budgeted personnel and non-personnel resources. Final costs\* for positions reflect only salary and benefits and not the administrative add-ons that are part of the total position cost during budget development. Administrative add-ons are defined as the costs of associated expenses related to each union such as fingerprinting, substitutes, leaves o