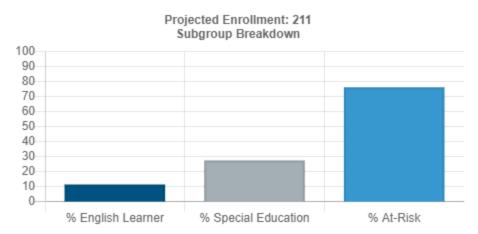

bsite's School Budget Data Visualizations (https://dcpsbudget.com/budget-data/school-budgets/school-budget-data-visualization/)

| FY24 Final Budget Overview |                          |  |  |  |
|----------------------------|--------------------------|--|--|--|
| Submitted Budget           | \$5,190,092              |  |  |  |
| Total Additional<br>Funds  | \$129,789                |  |  |  |
| Amended Budget             | \$5,319,881              |  |  |  |
| Budget De                  | etail                    |  |  |  |
| Amended Per<br>Pupil       | \$25,213                 |  |  |  |
| Тиріі                      |                          |  |  |  |
| PS Budgeted                | \$5,215,320              |  |  |  |
| •                          | \$5,215,320<br>\$104,561 |  |  |  |



% English Learner - 11.4%

% Special Education - 27.5%

% At-Risk - 76.3%

## Notes:

This amended budget worksheet reflects changes made to Simon Elementary School's budget after its March 2023 submission. Changes may include additional funds allocated to schools, as well as decisions made as part of summer reprogramming by the principal and community to tailor resources to the needs of their student population. This summer, Simon received \$37,814 in additional At-Risk Concentration Funds and \$91,975 in Schools First in Budgeting Funds from DC Council.

Below is a list of budgeted personnel and non-personnel resources. Final costs\* for positions reflect only salary and benefits and not the administrative add-ons that are part of the total position cost during budget development. Admi