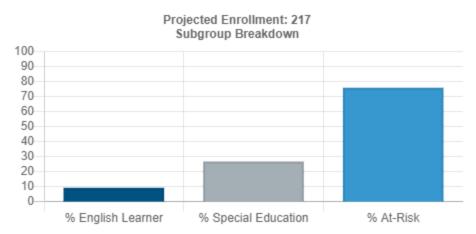

ear 2024 (FY24) DCPS Amended Budget Worksheet: Smothers ES

To learn more about school budgets and to access interactive budget dashboards, visit the DCPS Budget website's School Budget Data Visualizations (https://dcpsbudget.com/budget-data/school-budgets/school-budget-data-visualization/)

| FY24 Final Budget Overview |  |  |  |  |  |
|----------------------------|--|--|--|--|--|
| \$4,843,912                |  |  |  |  |  |
| \$198,338                  |  |  |  |  |  |
| \$5,042,250                |  |  |  |  |  |
| Budget Detail              |  |  |  |  |  |
| \$23,236                   |  |  |  |  |  |
| \$4,961,196                |  |  |  |  |  |
| \$81,054                   |  |  |  |  |  |
| 51.5                       |  |  |  |  |  |
|                            |  |  |  |  |  |



% English Learner - 9.2%

% Special Education - 26.7%

% At-Risk - 76%

## Notes:

This amended budget worksheet reflects changes made to Smothers Elementary School's budget after its March 2023 submission. Changes may include additional funds allocated to schools, as well as decisions made as part of summer reprogramming by the principal and community to tailor resources to the needs of their student population. This summer, Smothers received \$38,727 in additional At-Risk Concentration Funds and \$159,611 in Schools First in Budgeting Funds from DC Council.

Below is a list of budgeted personnel and non-personnel resources. Final costs\* for positions reflect only salary and benefits and not the administrative add-ons that are part of the total position cost during budget development.