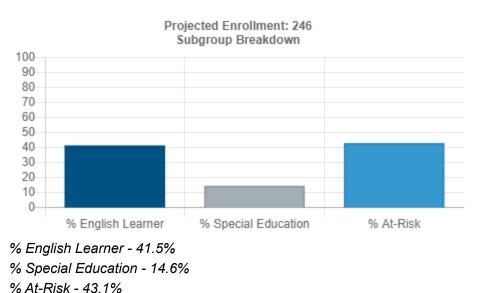

Budget website's School Budget Data Visualizations (https://dcpsbudget.com/budget-data/school-budgets/school-budget-data-visualization/)

| FY24 Final Budget Overview |                         |  |  |  |
|----------------------------|-------------------------|--|--|--|
| Submitted Budget           | \$5,119,721             |  |  |  |
| Total Additional<br>Funds  | \$240,869               |  |  |  |
| Amended Budget             | \$5,360,590             |  |  |  |
| Budget Detail              |                         |  |  |  |
|                            |                         |  |  |  |
| Amended Per<br>Pupil       | \$21,791                |  |  |  |
| ,                          | \$21,791<br>\$5,215,128 |  |  |  |
| Pupil                      |                         |  |  |  |



#### Notes:

This amended budget worksheet reflects changes made to Thomson Elementary School's budget after its March 2023 submission. Changes may include additional funds allocated to schools, as well as decisions made as part of summer reprogramming by the principal and community to tailor resources to the needs of their student population. This summer, Thomson received \$5,347 in additional At-Risk Concentration Funds and \$235,522 in Schools First in Budgeting Funds from DC Council.

Below is a list of budgeted personnel and non-personnel resources. Final costs\* for positions reflect only salary and benefits and not the administrative add-ons that are part of the total position cost during budget development. Administrative add-ons are defined as the costs of associated expenses re