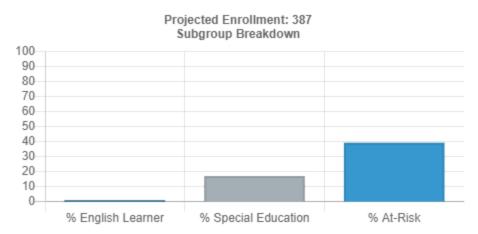

earn more about school budgets and to access interactive budget dashboards, visit the DCPS Budget website's School Budget Data Visualizations (https://dcpsbudget.com/budget-data/school-budgets/school-budget-data-visualization/)

| FY24 Final Budget Overview |             |  |  |  |  |
|----------------------------|-------------|--|--|--|--|
| Submitted Budget           | \$5,340,896 |  |  |  |  |
| Total Additional<br>Funds  | \$0         |  |  |  |  |
| Amended Budget             | \$5,340,896 |  |  |  |  |
| Budget De                  | etail       |  |  |  |  |
| Amended Per<br>Pupil       | \$13,801    |  |  |  |  |
| PS Budgeted                | \$5,236,162 |  |  |  |  |
| NPS Budgeted               | \$104,734   |  |  |  |  |
| FTEs budgeted              | 52.64       |  |  |  |  |



% English Learner - 0.8%

% Special Education - 17.1%

% At-Risk - 39.3%

#### Notes:

This amended budget worksheet reflects changes made to Van Ness Elementary School's budget after its March 2023 submission. Changes may include decisions made as part of summer reprogramming by the principal and community to tailor resources to the needs of their student population.

Below is a list of budgeted personnel and non-personnel resources. Final costs\* for positions reflect only salary and benefits and not the administrative add-ons that are part of the total position cost during budget development. Administrative add-ons are defined as the costs of associated expenses related to each union such as fingerprinting, substitutes, leaves of absences, and disability accommodations among others. A