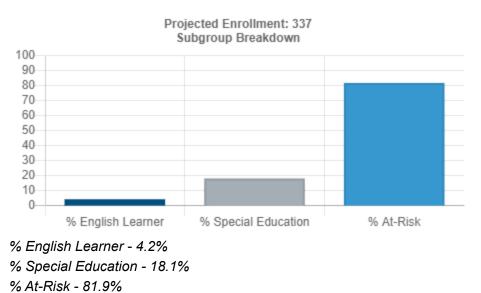

rksheet: Walker-Jones EC

To learn more about school budgets and to access interactive budget dashboards, visit the DCPS Budget website's School Budget Data Visualizations (https://dcpsbudget.com/budget-data/school-budgets/school-budget-data-visualization/)

| FY24 Final Budget Overview |             |  |  |  |
|----------------------------|-------------|--|--|--|
| Submitted Budget           | \$7,259,480 |  |  |  |
| Total Additional<br>Funds  | \$338,738   |  |  |  |
| Amended Budget             | \$7,598,218 |  |  |  |
| Budget De                  | etail       |  |  |  |
| Amended Per<br>Pupil       | \$22,547    |  |  |  |
| PS Budgeted                | \$7,342,719 |  |  |  |
| NPS Budgeted               | \$255,499   |  |  |  |
| FTEs budgeted              | 74          |  |  |  |



#### Notes:

This amended budget worksheet reflects changes made to Walker-Jones Education Campus's budget after its March 2023 submission. Changes may include additional funds allocated to schools, as well as decisions made as part of summer reprogramming by the principal and community to tailor resources to the needs of their student population. This summer, Walker-Jones received \$69,365 in additional At-Risk Concentration Funds and \$269,373 in Schools First in Budgeting Funds from DC Council.

Below is a list of budgeted personnel and non-personnel resources. Final costs\* for positions reflect only salary and benefits and not the administrative add-ons that are part of the total position cost during budget development. Administrative add-ons are defined as the costs of associated e