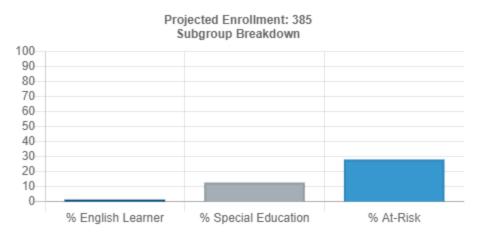

ol budgets and to access interactive budget dashboards, visit the DCPS Budget website's School Budget Data Visualizations (https://dcpsbudget.com/budget-data/school-budgets/school-budget-data-visualization/)

| FY24 Final Budget Overview |               |  |  |  |  |
|----------------------------|---------------|--|--|--|--|
| Submitted Budget           | \$4,840,158   |  |  |  |  |
| Total Additional<br>Funds  | \$428,957     |  |  |  |  |
| Amended Budget             | \$5,269,115   |  |  |  |  |
| Budget De                  | Budget Detail |  |  |  |  |
| Amended Per<br>Pupil       | \$13,686      |  |  |  |  |
| PS Budgeted                | \$5,245,805   |  |  |  |  |
| NPS Budgeted               | \$23,310      |  |  |  |  |
|                            |               |  |  |  |  |



% English Learner - 1.3%

% Special Education - 12.7%

% At-Risk - 28.1%

#### Notes:

This amended budget worksheet reflects changes made to Watkins Elementary School's budget after its March 2023 submission. Changes may include additional funds allocated to schools, as well as decisions made as part of summer reprogramming by the principal and community to tailor resources to the needs of their student population. This summer, Watkins received \$428,957 in Schools First in Budgeting Funds from DC Council.

Below is a list of budgeted personnel and non-personnel resources. Final costs\* for positions reflect only salary and benefits and not the administrative add-ons that are part of the total position cost during budget development. Administrative add-ons are defined as the costs of as