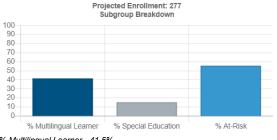

sheet: LaSalle-Backus ES

To learn more about school budgets and to access interactive budget dashboards, visit the DCPS Budget website's School Budget Data Visualizations (https://dcpsbudget.com/budget-data/school-budgets/school-budget-data-visualization/)

| FY25 Final Budget Overview |             |  |  |  |
|----------------------------|-------------|--|--|--|
| Submitted Budget           | \$7,218,773 |  |  |  |
| Total Budget Changes       | \$810,741   |  |  |  |
| Amended Budget             | \$8,029,513 |  |  |  |
| Budget Detail              |             |  |  |  |
| Amended Per Pupil          | \$28,987    |  |  |  |
| PS Budgeted                | \$7,751,237 |  |  |  |
| NPS Budgeted               | \$278,276   |  |  |  |
| FTEs Budgeted              | 72          |  |  |  |



% Multilingual Learner - 41.5%

% Special Education - 15.2%

% At-Risk - 55.6%

## Notes:

This amended budget worksheet reflects changes made to LaSalle-Backus Elementary School's budget after the Mayor's March 2024 budget submission. Changes may include additional funds allocated to schools, as well as budget adjustments made by the principal as part of the summer reprogramming process to tailor resources to the needs of students. After budgets were submitted, DC Council allocated Schools First in Budgeting dollars to some schools. LaSalle-Backus received \$677,019 in Schools First in Budgeting funds. Additionally, schools that exceeded their enrollment projections and met specific conditions were eligible for additional resources, subject to funding availability. LaSalle-Backus was gi