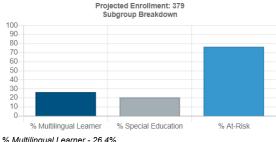

% Multilingual Learner - 26.4% % Special Education - 20.6%

% Special Education - 20.0%

% At-Risk - 76.5%